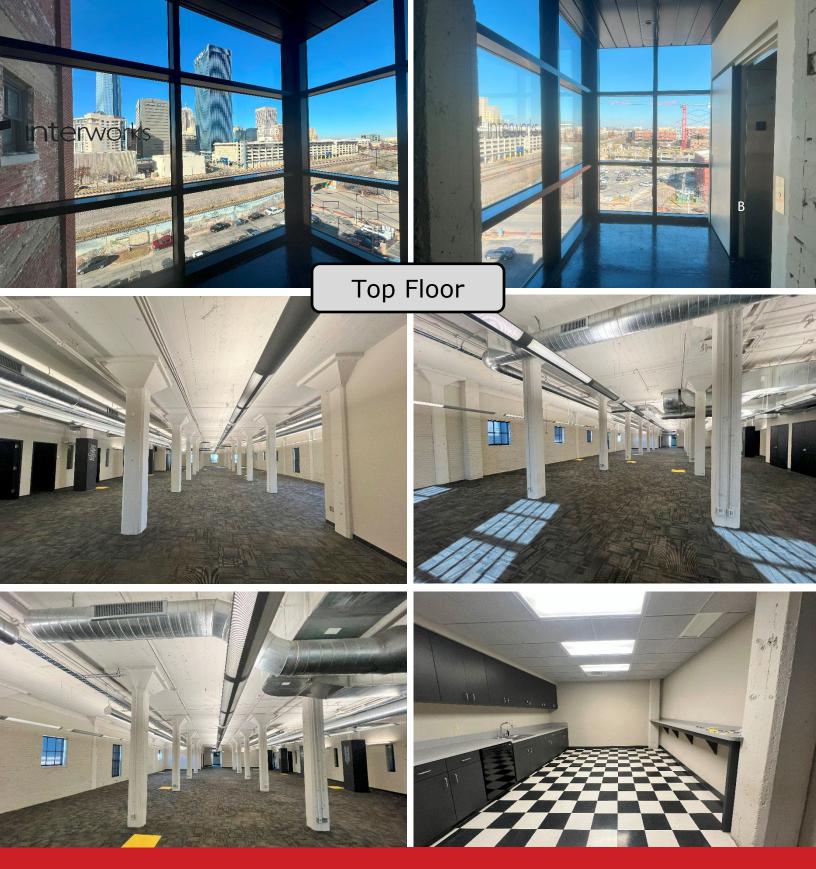

The Candy Factory 1 E. Sheridan Avenue Oklahoma City, OK 73104

Retail / Office Space For Lease

\$18.00/SF Full Service

SUITES AVAILABLE 1<sup>st</sup> Floor: 7,500 SF Retail & Office 7<sup>th</sup> Floor: 8,254 SF Office

HAVE QUESTIONS? 405.840.0600 NAISULLIVANGROUP.COM

Nal Sullivan Group

- Move-In Ready Office and Retail Suites Available
- Building Signage Available on SW Corner of the Building
- Modern Workspaces with Exceptional Views of Downtown/Bricktown
- Public Transit Stop Directly in Front of Building
- Surrounded by Local and Regional Retailers
- Parking Adjacent to the Building, along with Street and Paid Lots
- 68,604 Total SF on 1.69 Acres MOL
- Zoned: BC District
- One Block East of New Paycom Arena
- Bricktown Core Development District
- Walking Distance to Downtown, Bricktown Canal, New Arena, and Many Restaurants, Hotels, and Live Music Venues