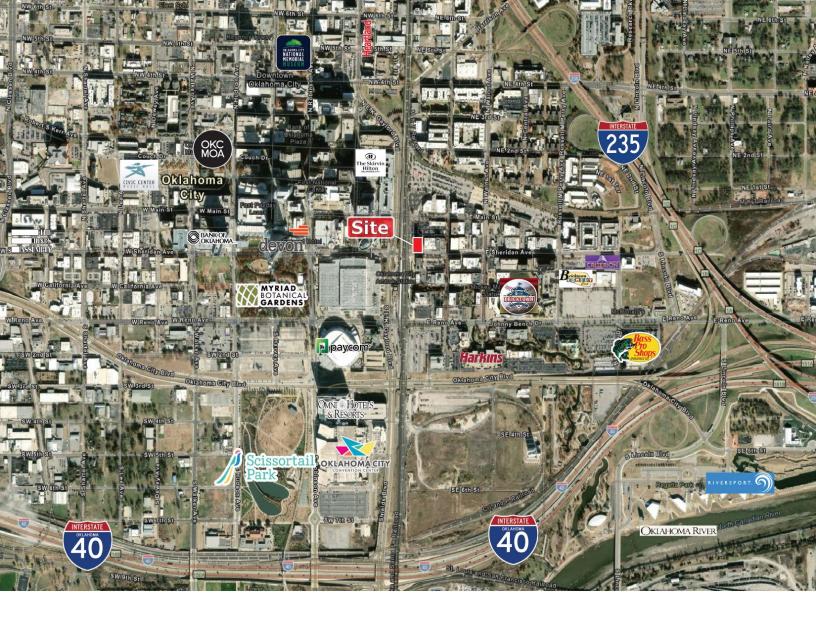

The Candy Factory 1 E. Sheridan Avenue Oklahoma City, OK 73104

Retail / Office Space For Lease

\$18.00/SF Full Service

SUITES AVAILABLE 1<sup>st</sup> Floor: 7,500 SF Retail & Office 7<sup>th</sup> Floor: 8,254 SF Office

HAVE QUESTIONS? 405.840.0600 NAISULLIVANGROUP.COM

Nal Sullivan Group

- Move-In Ready Office and Retail Suites Available
- Building Signage Available on SW Corner of the Building
- Modern Workspaces with Exceptional Views of Downtown/Bricktown
- Public Transit Stop Directly in Front of Building
- Surrounded by Local and Regional Retailers
- Parking Adjacent to the Building, along with Street and Paid Lots
- 68,604 Total SF on 1.69 Acres MOL
- Zoned: BC District
- One Block East of New Paycom Arena
- Bricktown Core Development District
- Walking Distance to Downtown, Bricktown Canal, New Arena, and Many Restaurants, Hotels, and Live Music Venues