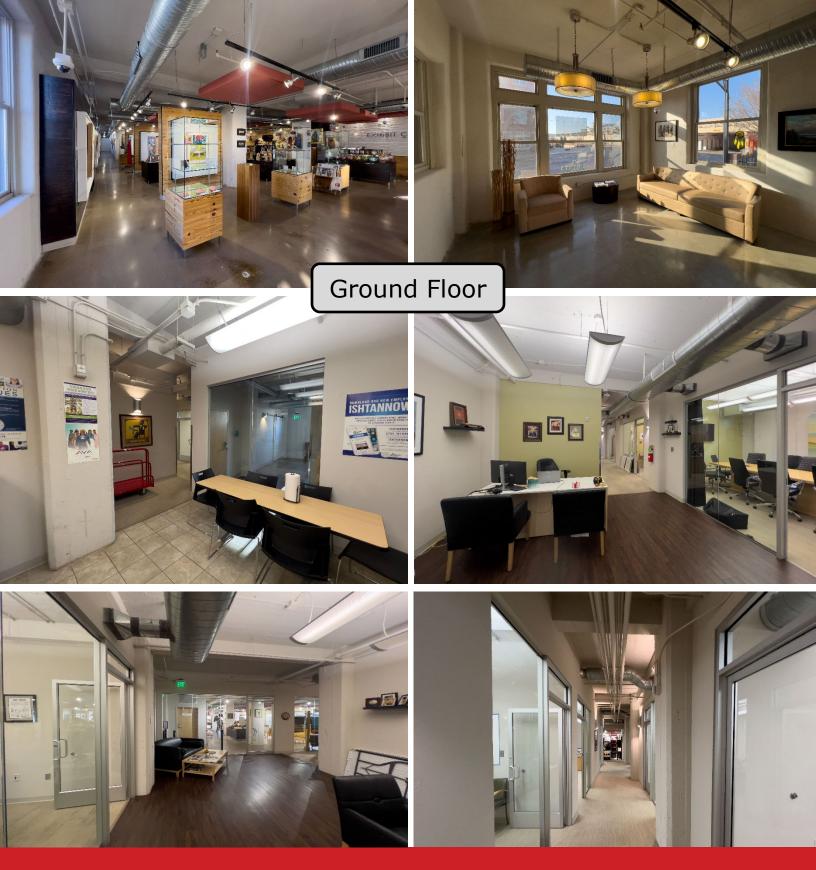

The Candy Factory 1 E. Sheridan Avenue Oklahoma City, OK 73104

Retail / Office Space For Lease

\$18.00/SF Full Service

SUITES AVAILABLE 1<sup>st</sup> Floor: 7,500 SF Retail & Office 7<sup>th</sup> Floor: 8,254 SF Office

HAVE QUESTIONS? 405.840.0600 NAISULLIVANGROUP.COM

Nal Sullivan Group

- Move-In Ready Office and Retail Suites Available
- Building Signage Available on SW Corner of the Building
- Modern Workspaces with Exceptional Views of Downtown/Bricktown
- Public Transit Stop Directly in Front of Building
- Surrounded by Local and Regional Retailers
- Parking Adjacent to the Building, along with Street and Paid Lots
- 68,604 Total SF on 1.69 Acres MOL
- Zoned: BC District
- One Block East of New Paycom Arena
- Bricktown Core Development District
- Walking Distance to Downtown, Bricktown Canal, New Arena, and Many Restaurants, Hotels, and Live Music Venues