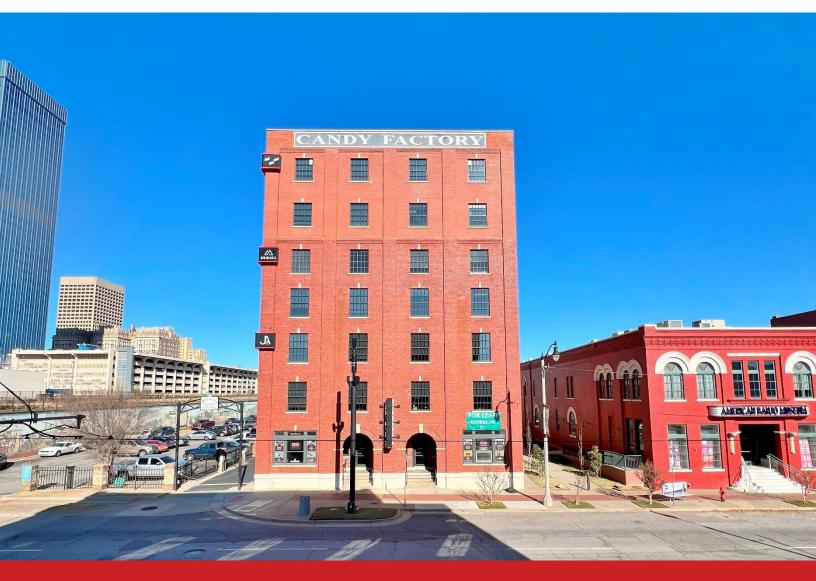

The Candy Factory 1 E. Sheridan Avenue Oklahoma City, OK 73104

Retail / Office Space For Lease

\$18.00/SF Full Service

SUITES AVAILABLE 1<sup>st</sup> Floor: 7,500 SF Retail & Office 7<sup>th</sup> Floor: 8,254 SF Office

HAVE QUESTIONS? 405.840.0600 NAISULLIVANGROUP.COM

Nal Sullivan Group

- Move-In Ready Office and Retail Suites Available
- Building Signage Available on SW Corner of the Building
- Modern Workspaces with Exceptional Views of Downtown/Bricktown
- Public Transit Stop Directly in Front of Building
- Surrounded by Local and Regional Retailers
- Parking Adjacent to the Building, along with Street and Paid Lots
- 68,604 Total SF on 1.69 Acres MOL
- Zoned: BC District
- One Block East of New Paycom Arena
- Bricktown Core Development District
- Walking Distance to Downtown, Bricktown Canal, New Arena, and Many Restaurants, Hotels, and Live Music Venues