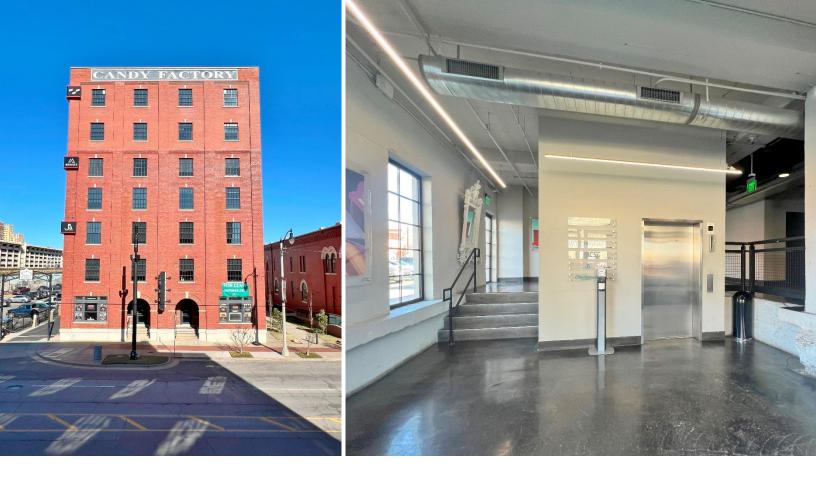

The Candy Factory 1 E. Sheridan Avenue Oklahoma City, OK 73104

Retail / Office Space For Lease

\$18.00/SF Full Service

SUITES AVAILABLE 1<sup>st</sup> Floor: 7,500 SF Retail & Office 7<sup>th</sup> Floor: 8,254 SF Office

HAVE QUESTIONS? 405.840.0600 NAISULLIVANGROUP.COM

Nal Sullivan Group

- Move-In Ready Office and Retail Suites Available
- Building Signage Available on SW Corner of the Building
- Modern Workspaces with Exceptional Views of Downtown/Bricktown
- Public Transit Stop Directly in Front of Building
- Surrounded by Local and Regional Retailers
- Parking Adjacent to the Building, along with Street and Paid Lots
- 68,604 Total SF on 1.69 Acres MOL
- Zoned: BC District
- One Block East of New Paycom Arena
- Bricktown Core Development District
- Walking Distance to Downtown, Bricktown Canal, New Arena, and Many Restaurants, Hotels, and Live Music Venues