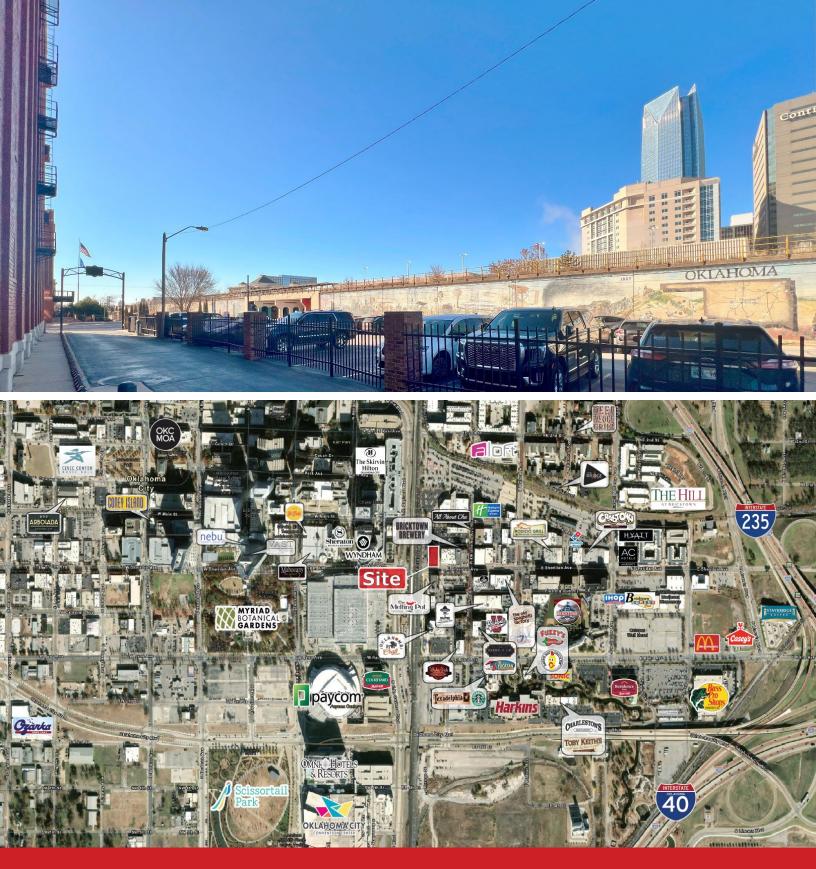

The Candy Factory 1 E. Sheridan Avenue Oklahoma City, OK 73104

Retail / Office Space For Lease

\$18.00/SF Full Service

SUITES AVAILABLE 1<sup>st</sup> Floor: 7,500 SF Retail & Office 7<sup>th</sup> Floor: 8,254 SF Office

HAVE QUESTIONS? 405.840.0600 NAISULLIVANGROUP.COM

Nal Sullivan Group

- Move-In Ready Office and Retail Suites Available
- Building Signage Available on SW Corner of the Building
- Modern Workspaces with Exceptional Views of Downtown/Bricktown
- Public Transit Stop Directly in Front of Building
- Surrounded by Local and Regional Retailers
- Parking Adjacent to the Building, along with Street and Paid Lots
- 68,604 Total SF on 1.69 Acres MOL
- Zoned: BC District
- One Block East of New Paycom Arena
- Bricktown Core Development District
- Walking Distance to Downtown, Bricktown Canal, New Arena, and Many Restaurants, Hotels, and Live Music Venues