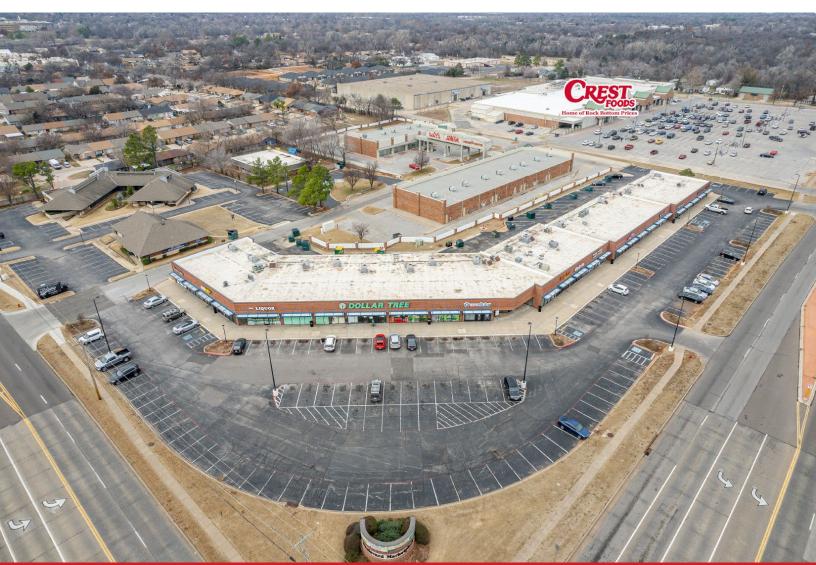

## Boulevard Marketplace 101 N. Douglas Boulevard Midwest City, OK 73130

- Shadow Grocery Anchored by Crest Foods
- Located on the Hard Corner of a Signalized Intersection with Building and Monument Signage Visible to over 33,000 Cars Per Day
- 6 Miles from Tinker Air Force Base, One of the Largest Military Bases in the United States