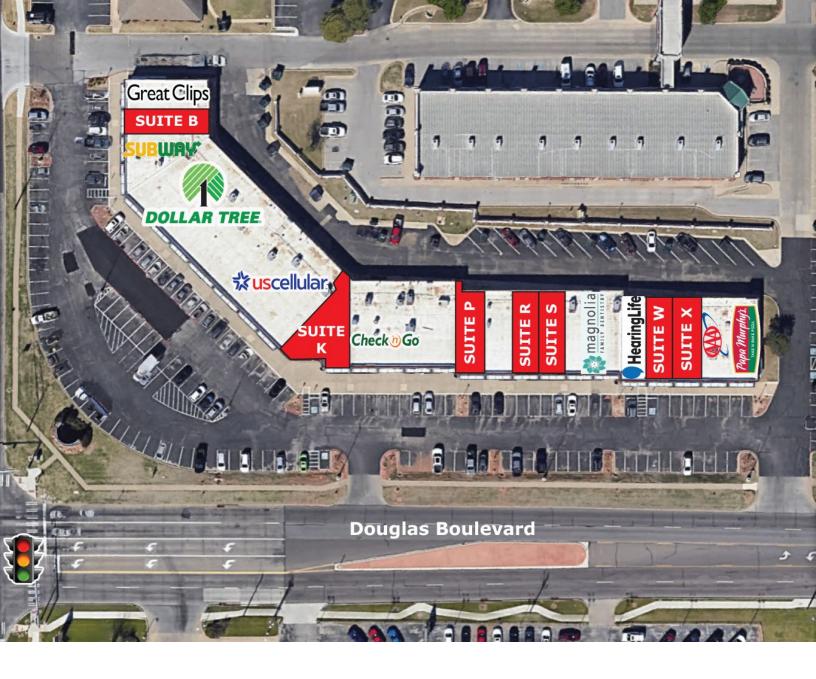

## SUITES AVAILABLE

Suite B: 1,280 SF: \$20/SF NNN Suite K: 1,600 SF: \$20/SF NNN Suite P: 1,245 SF: \$15/SF NNN Suite R: 1,245 SF: \$15/SF NNN Suite S: 1,245 SF: \$15/SF NNN Suite W: 850 SF: \$20/SF NNN Suite X: 1,250 SF: \$20/SF NNN