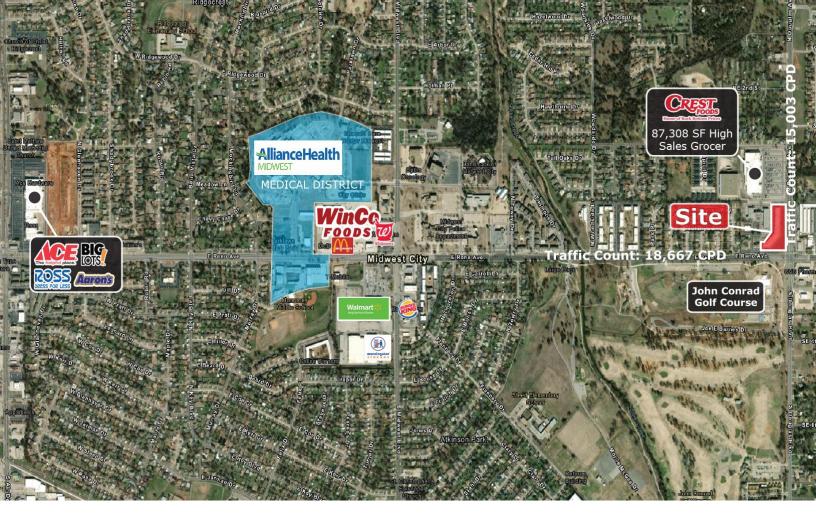

- Shadow Grocery Anchored by Crest Foods
- Located on the Hard Corner of a Signalized Intersection with Building and Monument Signage Visible to over 33,000 Cars Per Day
- 6 Miles from Tinker Air Force Base, One of the Largest Military Bases in the United States