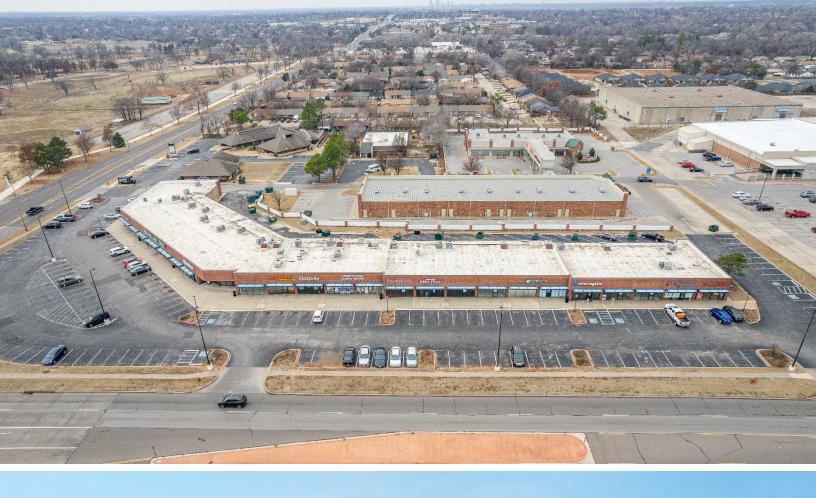

- Shadow Grocery Anchored by Crest Foods
- Located on the Hard Corner of a Signalized Intersection with Building and Monument Signage Visible to over 33,000 Cars Per Day
- 6 Miles from Tinker Air Force Base, One of the Largest Military Bases in the United States