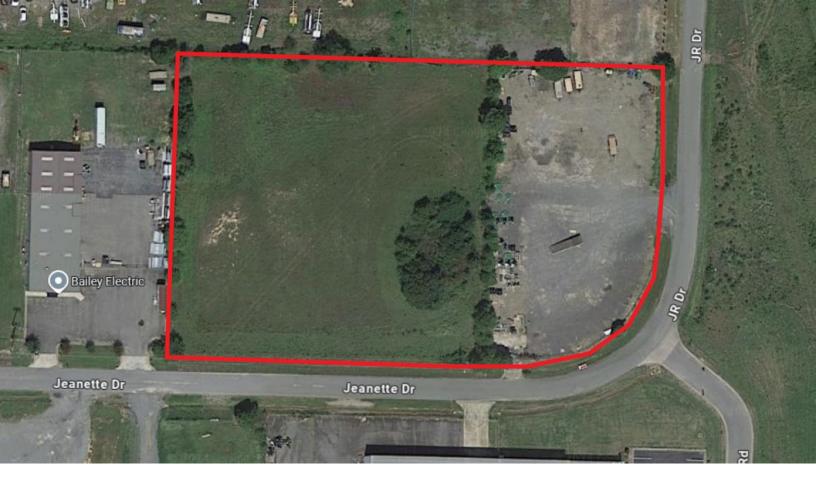

1020, 1040, 1060 Jeanette Drive Conway, AR 72032 Industrial Land For Sale

3.1 Acres MOL

Sales Price: \$570,000

HAVE QUESTIONS? 405.840.0600 NAISULLIVANGROUP.COM

Bob Sullivan, CCIM 405.641.9798 BOB@NAISULLIVANGROUP.COM

- 3.1 Acres with Partial I-40 Frontage
- Zoned Industrial
- Level Land Parcel
- · Water and Sewer Adjacent to Site
- Industrial Business Area with Many Service Companies
- Just Off I-40 and Fronting on Service Road