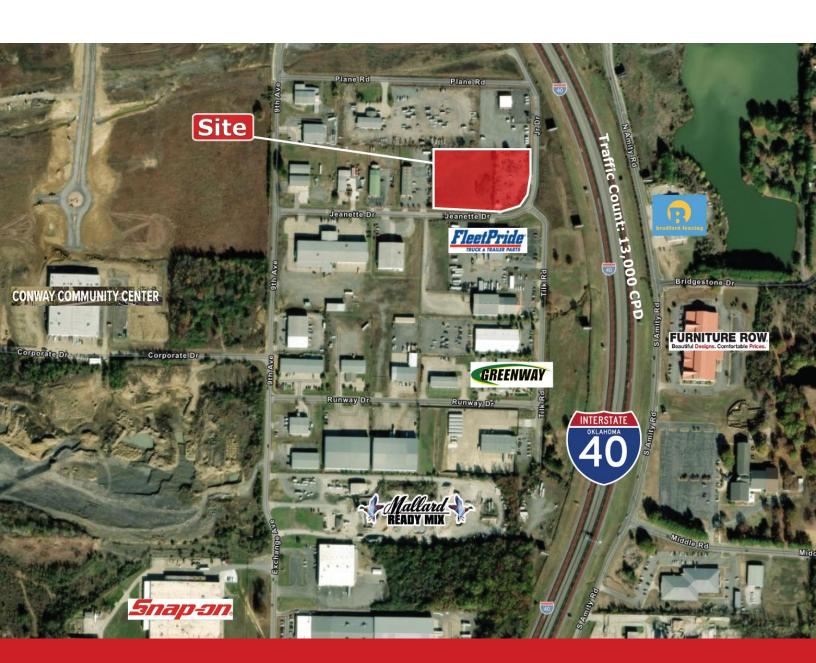

1020, 1040, 1060 Jeanette Drive Conway, AR 72032 Industrial Land For Sale

3.1 Acres MOL

Sales Price: \$570,000

HAVE QUESTIONS? 405.840.0600 NAISULLIVANGROUP.COM

Bob Sullivan, CCIM 405.641.9798 BOB@NAISULLIVANGROUP.COM

- 3.1 Acres with Partial I-40 Frontage
- Zoned Industrial
- Level Land Parcel
- · Water and Sewer Adjacent to Site
- Industrial Business Area with Many Service Companies
- Just Off I-40 and Fronting on Service Road