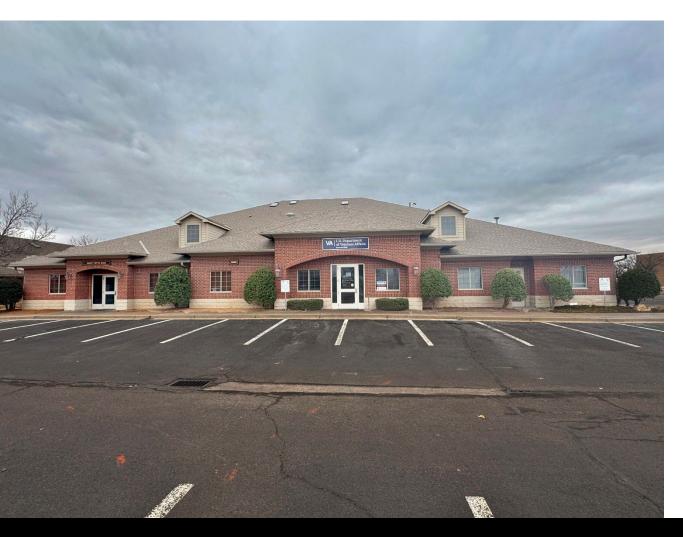

# 1020 24<sup>th</sup> Avenue N.W. NORMAN, OK 73069

Office Building For Sale 11,765 SF on 0.85 Acres MOL \$2,600,000 100% Occupied

### **PROPERTY HIGHLIGHTS**

- \$188,098.29 Actual NOI
- 7.25% Actual Cap Rate
- Projected NOI October 2025: \$224,143.13
- Projected Cap Rate October 2025: 8.64%
- 15% Rent Increase in October 2025
- Single Tenant: VA Clinic
- Zoned: C-1
- Built in 2000 & Renovated in 2018
- Parking Ratio: 3.4/1,000 SF