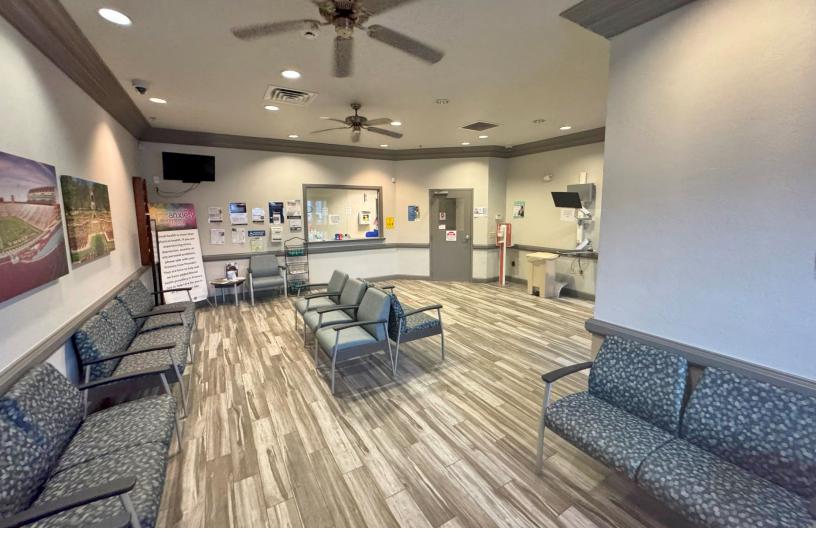

### **PROPERTY HIGHLIGHTS**

- \$188,098.29 Actual NOI
- 7.25% Actual Cap Rate
- Projected NOI October 2025: \$224,143.13
- Projected Cap Rate October 2025: 8.64%
- 15% Rent Increase in October 2025
- Single Tenant: VA Clinic
- Zoned: C-1
- Built in 2000 & Renovated in 2018
- Parking Ratio: 3.4/1,000 SF