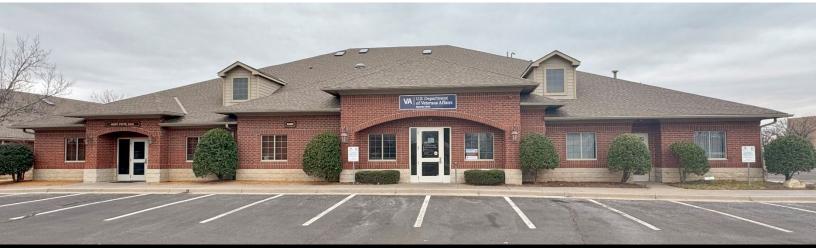

# 1020 24<sup>th</sup> Avenue N.W. NORMAN, OK 73069

Office Building For Sale 11,765 SF on 0.85 Acres MOL \$2,600,000 100% Occupied

### **PROPERTY HIGHLIGHTS**

- \$188,098.29 Actual NOI
- 7.25% Actual Cap Rate
- Projected NOI October 2025: \$224,143.13
- Projected Cap Rate October 2025: 8.64%
- 15% Rent Increase in October 2025
- Single Tenant: VA Clinic
- Zoned: C-1
- Built in 2000 & Renovated in 2018
- Parking Ratio: 3.4/1,000 SF