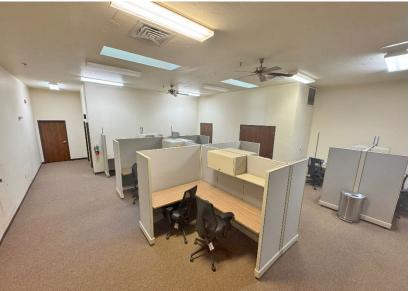

# 1020 24<sup>th</sup> Avenue N.W. NORMAN, OK 73069

Office Building For Sale 11,765 SF on 0.85 Acres MOL \$2,600,000 100% Occupied

### **PROPERTY HIGHLIGHTS**

- \$188,098.29 Actual NOI
- 7.25% Actual Cap Rate
- Projected NOI October 2025: \$224,143.13
- Projected Cap Rate October 2025: 8.64%
- 15% Rent Increase in October 2025
- Single Tenant: VA Clinic
- Zoned: C-1
- Built in 2000 & Renovated in 2018
- Parking Ratio: 3.4/1,000 SF