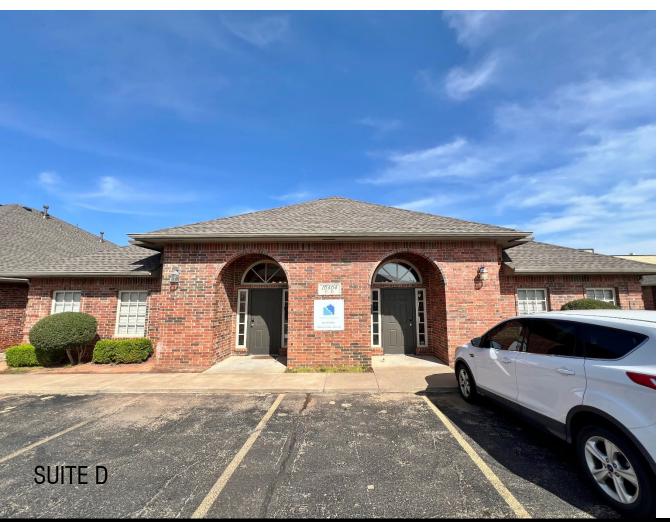

# 10400 VINEYARD BOULEVARD OKLAHOMA CITY, OK 73120

Office Space For Lease

\$19.00/SF NNN

Suite D: 2,300 SF MOL Suite H200: 1,250 SF MOL

COMMERCIAL REAL ESTATE

405.840.0600 NAIRED.COM

ABBEY SULLIVAN 405.863.7590 ABBEY@NAIRED.COM BOB SULLIVAN, CCIM 405.641.9798 RSULLIVAN@CCIM.NET

### PROPERTY HIGHLIGHTS

- · Red Brick, Garden Style Offices
- Updated Interiors, Well Maintained Exteriors
- Ample Parking
- Zoned: C-3
- Built in 2008