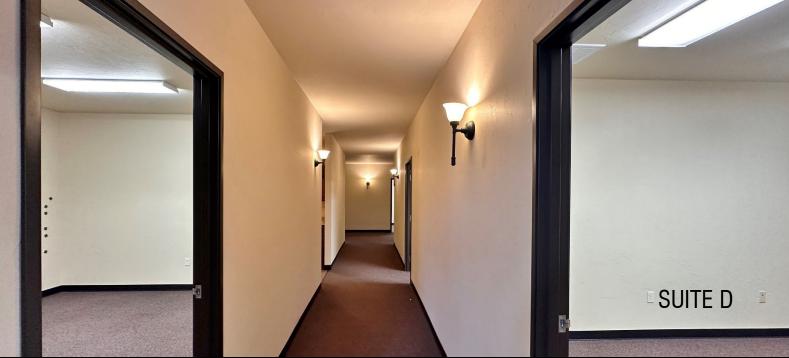

# 10400 VINEYARD BOULEVARD OKLAHOMA CITY, OK 73120

Office Space For Lease

\$19.00/SF NNN

Suite D: 2,300 SF MOL Suite H200: 1,250 SF MOL

COMMERCIAL REAL ESTATE

405.840.0600 NAIRED.COM

ABBEY SULLIVAN 405.863.7590 ABBEY@NAIRED.COM BOB SULLIVAN, CCIM 405.641.9798 RSULLIVAN@CCIM.NET

### PROPERTY HIGHLIGHTS

- · Red Brick, Garden Style Offices
- Updated Interiors, Well Maintained Exteriors
- Ample Parking
- Zoned: C-3
- Built in 2008