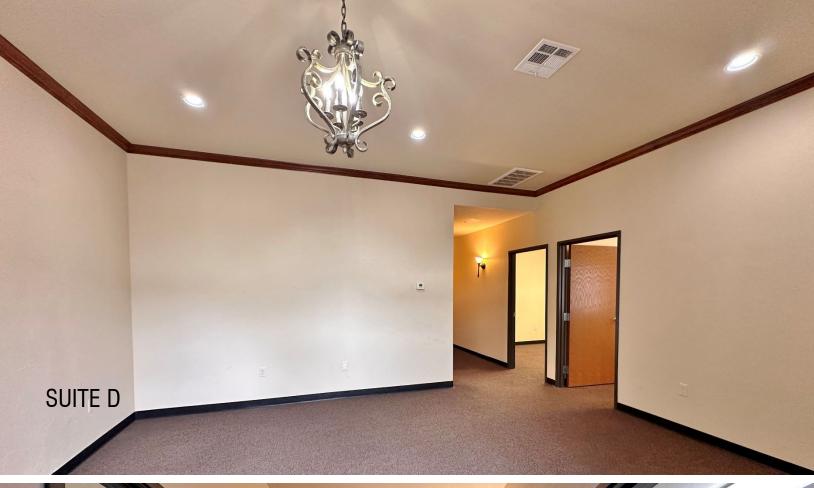

# 10400 VINEYARD BOULEVARD OKLAHOMA CITY, OK 73120

Office Space For Lease

\$19.00/SF NNN

Suite D: 2,300 SF MOL Suite H200: 1,250 SF MOL

COMMERCIAL REAL ESTATE

405.840.0600 NAIRED.COM

ABBEY SULLIVAN 405.863.7590 ABBEY@NAIRED.COM BOB SULLIVAN, CCIM 405.641.9798 RSULLIVAN@CCIM.NET

### PROPERTY HIGHLIGHTS

- · Red Brick, Garden Style Offices
- Updated Interiors, Well Maintained Exteriors
- Ample Parking
- Zoned: C-3
- Built in 2008