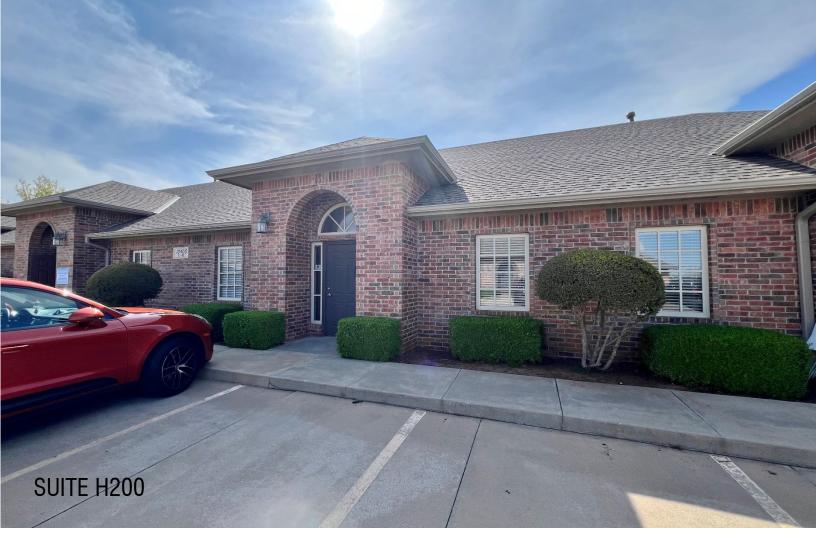

SUITE H200

### PROPERTY HIGHLIGHTS

- · Red Brick, Garden Style Offices
- Updated Interiors, Well Maintained Exteriors
- Ample Parking
- Zoned: C-3
- Built in 2008