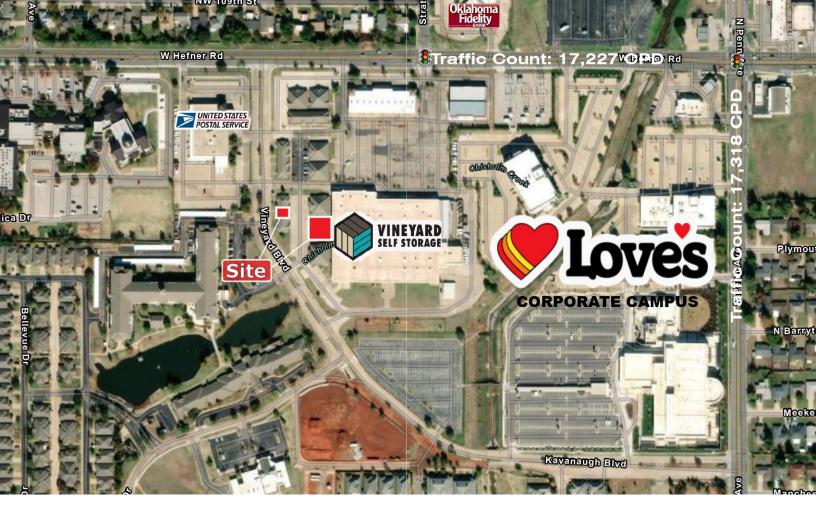

#### LOCATION HIGHLIGHTS

- 9 Minutes to Lake Hefner Parkway
- Close Proximity to The Village, Nichols Hills, Quail Creek and Chisholm Creek Neighborhoods
- Close Proximity to Heritage Hall and Casady School
- Right Off the Corner of Penn and Hefner, in The Village
- Surrounded by Large Residential Population