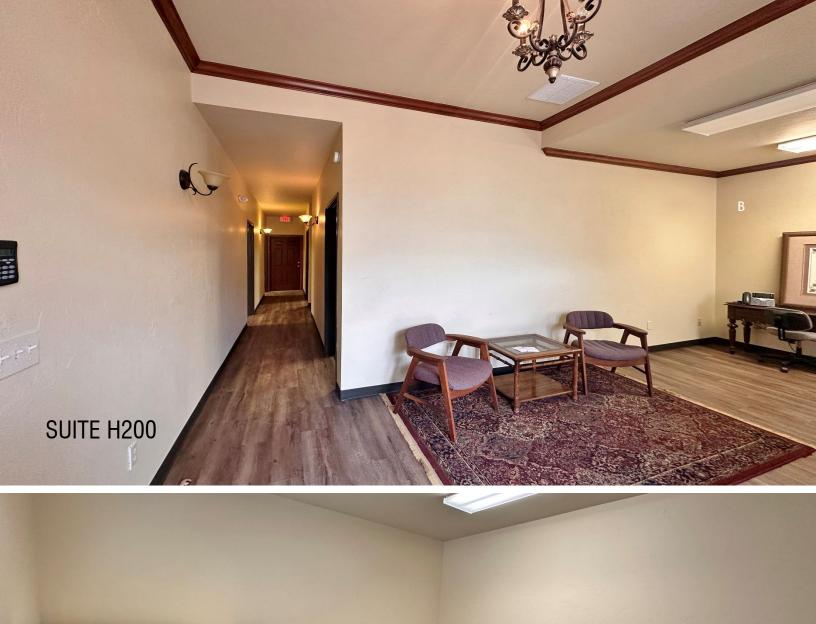

SUITE H200

### PROPERTY HIGHLIGHTS

- · Red Brick, Garden Style Offices
- Updated Interiors, Well Maintained Exteriors
- Ample Parking
- Zoned: C-3
- Built in 2008