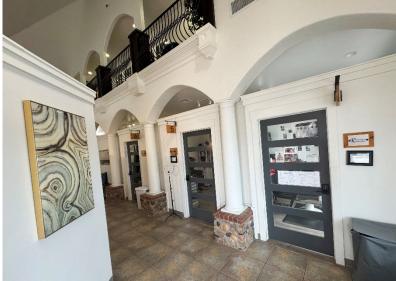

## PROPERTY HIGHLIGHTS

Salon Occupies: 4,210 SF

- 4,210 SF Vacant
- Pylon Signage
- Ample Parking
- Parking Ratio: 4.75/1,000 SF
- Built in 2016
- Zoned: C-2

## LOCATION HIGHLIGHTS

- Located in Magnolia Square
- · Easy Access to Kilpatrick Turnpike
- · Retail & Restaurants Nearby

405.840.0600 NAIRED.COM

MATTHEW PIERCE 405.203.3636 MATT@NAIRED.COM CADE FLESNER 760.889.2305 CADE@NAIRED.COM