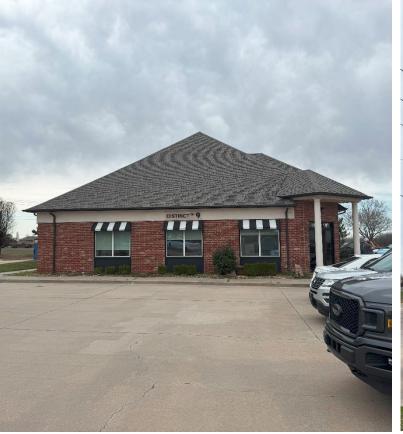

## 10952 N.W. EXPRESSWAY YUKON, OK 73099

Value Add Opportunity

Office Building For Sale

8,420 SF on 0.29 Acres MOL

\$1,800,000

50% Occupied

REAL ESTATE

MIRED

## PROPERTY HIGHLIGHTS

Salon Occupies: 4,210 SF

- 4,210 SF Vacant
- Pylon Signage
- Ample Parking
- Parking Ratio: 4.75/1,000 SF
- Built in 2016
- Zoned: C-2