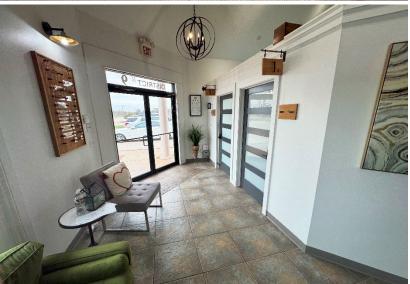

## PROPERTY HIGHLIGHTS

Salon Occupies: 4,210 SF

- 4,210 SF Vacant
- Pylon Signage
- Ample Parking
- Parking Ratio: 4.75/1,000 SF
- Built in 2016
- Zoned: C-2

## LOCATION HIGHLIGHTS

- Located in Magnolia Square
- · Easy Access to Kilpatrick Turnpike
- · Retail & Restaurants Nearby

405.840.0600 NAIRED.COM

MATTHEW PIERCE 405.203.3636 MATT@NAIRED.COM CADE FLESNER 760.889.2305 CADE@NAIRED.COM