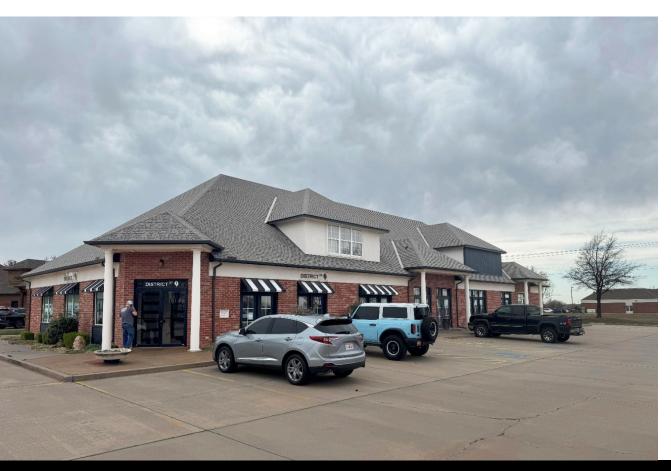

## 10952 N.W. EXPRESSWAY YUKON, OK 73099

Value Add Opportunity

Office Building For Sale

8,420 SF on 0.29 Acres MOL

\$1,800,000

50% Occupied

REAL ESTATE

MIRED

## PROPERTY HIGHLIGHTS

Salon Occupies: 4,210 SF

- 4,210 SF Vacant
- Pylon Signage
- Ample Parking
- Parking Ratio: 4.75/1,000 SF
- Built in 2016
- Zoned: C-2

## LOCATION HIGHLIGHTS

- Located in Magnolia Square
- · Easy Access to Kilpatrick Turnpike
- · Retail & Restaurants Nearby

405.840.0600 NAIRED.COM

MATTHEW PIERCE 405.203.3636 MATT@NAIRED.COM CADE FLESNER 760.889.2305 CADE@NAIRED.COM