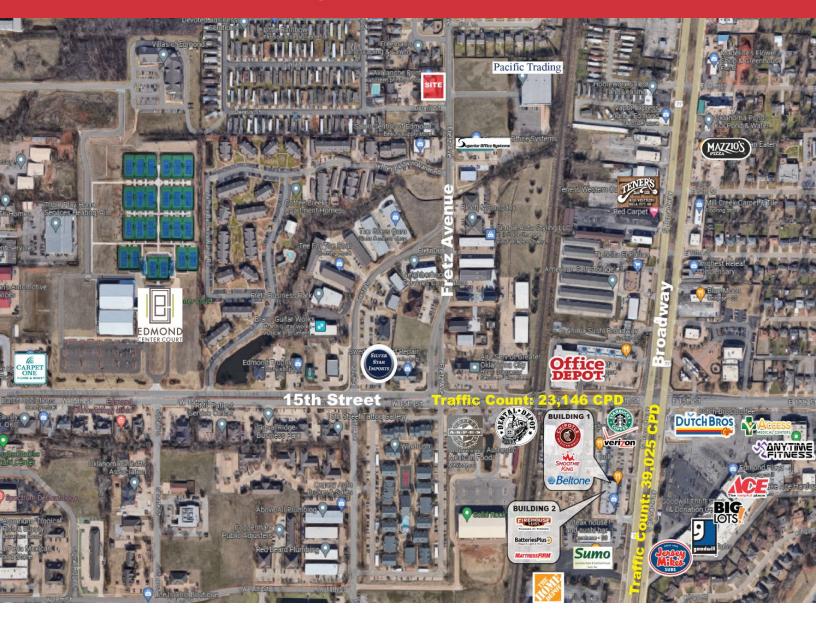

### **LOCATION HIGHLIGHTS**

- Popular Edmond Industrial Area
- Frontage: 70' on Fretz Avenue

| TOTAL SF | 5,472 SF on 0.40 Acres MOL |
|----------|----------------------------|
| BUILT    | 1997                       |
| ZONED    | I-2                        |