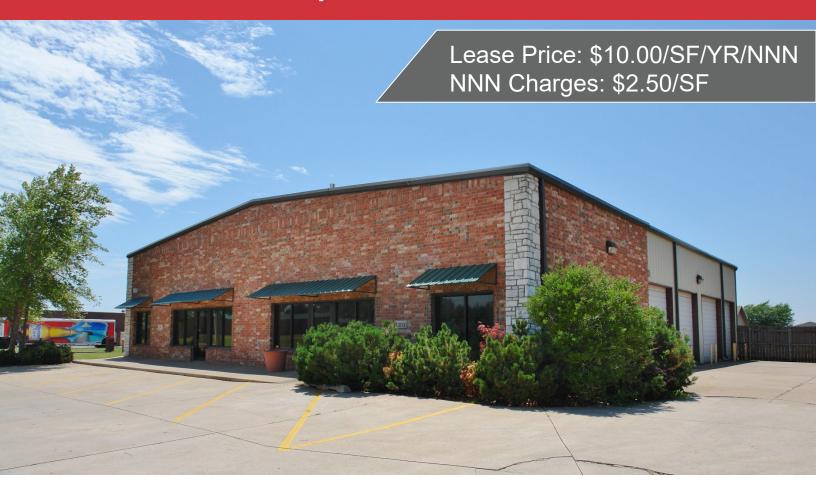

### **PROPERTY HIGHLIGHTS**

- 2,736 SF Available For Lease
- 800 SF Office
- (4) Overhead Doors
- 14' Clear Ceiling Height
- 200 Amp Power
- No Cannabis

### **LOCATION HIGHLIGHTS**

- Popular Edmond Industrial Area
- Frontage: 70' on Fretz Avenue

| TOTAL SF | 5,472 SF on 0.40 Acres MOL |
|----------|----------------------------|
| BUILT    | 1997                       |
| ZONED    | I-2                        |