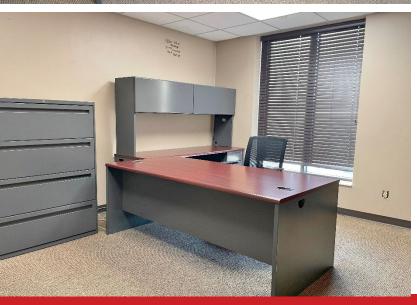

Bob Sullivan, CCIM 405.641.9798 BOB@NAISULLIVANGROUP.COM

Highly accessible office building is available in south Oklahoma City just off I-35. This 12,830 SF building is in excellent shape with a new roof, updated plumbing, and 78 parking spaces. Nicely sized offices with excellent natural light line the perimeter of the building, and include an executive suite with a private bathroom. The interior of the building has large spaces that can be used for large meeting rooms, operations, cubicle setup, or can be converted to specific uses for your business. The sprinklered and ethernet-ready building has approximately 675 amps of electricity coming into the building along with security, irrigation, and fire control infrastructure. The mechanical room includes server racks and low-voltage wiring.

HAVE QUESTIONS? 405.840.0600 NAISULLIVANGROUP.COM

Bob Sullivan, CCIM 405.641.9798 BOB@NAISULLIVANGROUP.COM

- 20 Offices
- 3 Conference Areas
- New Roof
- Updated Plumbing
- 78 Parking Spaces
- · Large Offices have Great Natural Light
- Large Meeting or Operations Areas
- · Sprinklered and Ethernet Ready
- Executive Suite with Private Restroom
- · Zoned: I-2, Moderate Industrial
- Easy Access from I-35 and I-40
- 12 Minutes to Downtown OKC
- 12 Minutes to Will Rogers World Airport