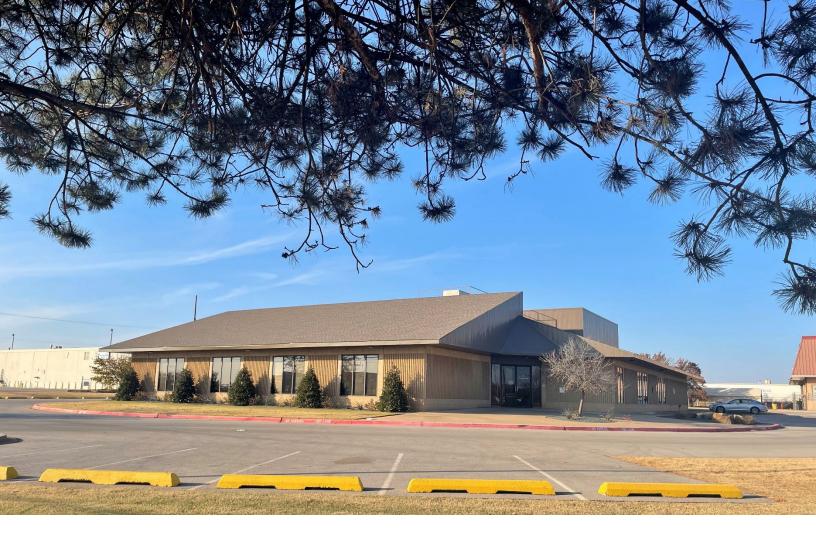

Bob Sullivan, CCIM 405.641.9798 BOB@NAISULLIVANGROUP.COM

Highly accessible office building is available in south Oklahoma City just off I-35. This 12,830 SF building is in excellent shape with a new roof, updated plumbing, and 78 parking spaces. Nicely sized offices with excellent natural light line the perimeter of the building, and include an executive suite with a private bathroom. The interior of the building has large spaces that can be used for large meeting rooms, operations, cubicle setup, or can be converted to specific uses for your business. The sprinklered and ethernet-ready building has approximately 675 amps of electricity coming into the building along with security, irrigation, and fire control infrastructure. The mechanical room includes server racks and low-voltage wiring.

HAVE QUESTIONS? 405.840.0600 NAISULLIVANGROUP.COM

Bob Sullivan, CCIM 405.641.9798 BOB@NAISULLIVANGROUP.COM

- 20 Offices
- 3 Conference Areas
- New Roof
- Updated Plumbing
- 78 Parking Spaces
- · Large Offices have Great Natural Light
- Large Meeting or Operations Areas
- · Sprinklered and Ethernet Ready
- Executive Suite with Private Restroom
- · Zoned: I-2, Moderate Industrial
- Easy Access from I-35 and I-40
- 12 Minutes to Downtown OKC
- 12 Minutes to Will Rogers World Airport