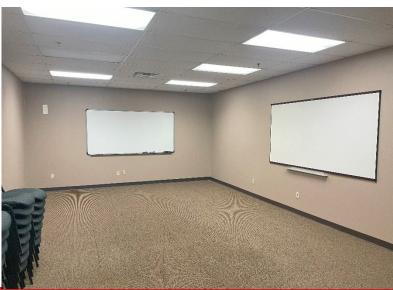

Bob Sullivan, CCIM 405.641.9798 BOB@NAISULLIVANGROUP.COM

Highly accessible office building is available in south Oklahoma City just off I-35. This 12,830 SF building is in excellent shape with a new roof, updated plumbing, and 78 parking spaces. Nicely sized offices with excellent natural light line the perimeter of the building, and include an executive suite with a private bathroom. The interior of the building has large spaces that can be used for large meeting rooms, operations, cubicle setup, or can be converted to specific uses for your business. The sprinklered and ethernet-ready building has approximately 675 amps of electricity coming into the building along with security, irrigation, and fire control infrastructure. The mechanical room includes server racks and low-voltage wiring.

HAVE QUESTIONS? 405.840.0600 NAISULLIVANGROUP.COM

Bob Sullivan, CCIM 405.641.9798 BOB@NAISULLIVANGROUP.COM

- 20 Offices
- 3 Conference Areas
- New Roof
- Updated Plumbing
- 78 Parking Spaces
- · Large Offices have Great Natural Light
- Large Meeting or Operations Areas
- · Sprinklered and Ethernet Ready
- Executive Suite with Private Restroom
- · Zoned: I-2, Moderate Industrial
- Easy Access from I-35 and I-40
- 12 Minutes to Downtown OKC
- 12 Minutes to Will Rogers World Airport