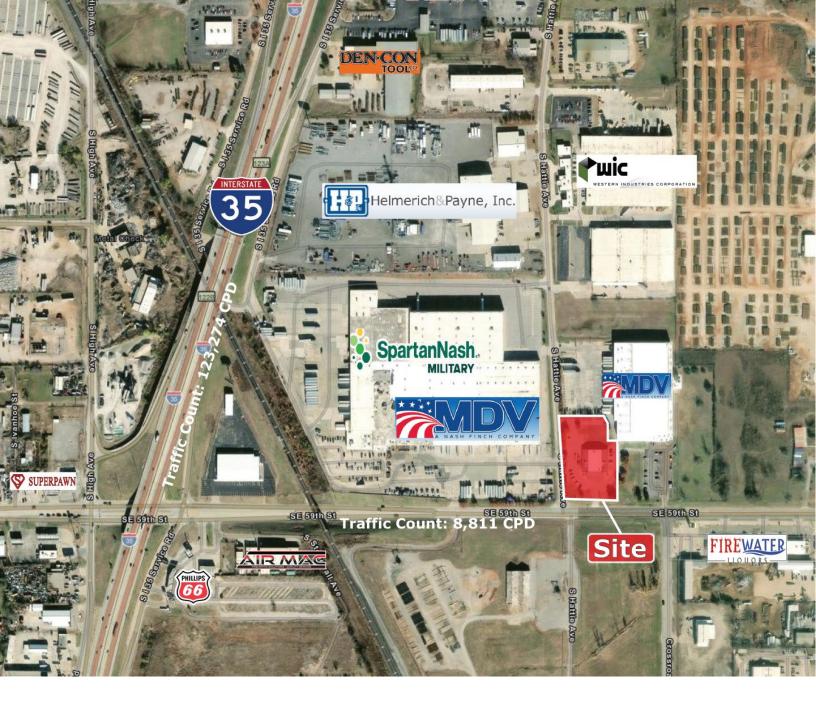

1301 S.E. 59<sup>th</sup>
Street
Oklahoma City, OK
73129

Office Building For Sale or Lease

12,830 SF on 2.54 Acres MOL

\$1,875,000

\$15.00/SF NNN

HAVE QUESTIONS? 405.840.0600 NAISULLIVANGROUP.COM

Na Sullivan Group

HAVE QUESTIONS? 405.840.0600 NAISULLIVANGROUP.COM

Bob Sullivan, CCIM 405.641.9798 BOB@NAISULLIVANGROUP.COM

- 20 Offices
- 3 Conference Areas
- New Roof
- Updated Plumbing
- 78 Parking Spaces
- · Large Offices have Great Natural Light
- Large Meeting or Operations Areas
- · Sprinklered and Ethernet Ready
- Executive Suite with Private Restroom
- · Zoned: I-2, Moderate Industrial
- Easy Access from I-35 and I-40
- 12 Minutes to Downtown OKC
- 12 Minutes to Will Rogers World Airport