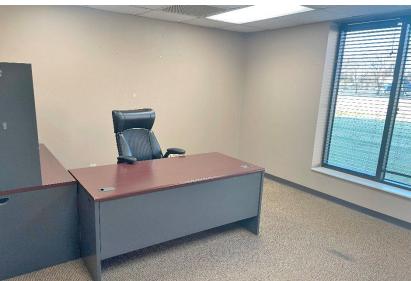

Bob Sullivan, CCIM 405.641.9798 BOB@NAISULLIVANGROUP.COM

Highly accessible office building is available in south Oklahoma City just off I-35. This 12,830 SF building is in excellent shape with a new roof, updated plumbing, and 78 parking spaces. Nicely sized offices with excellent natural light line the perimeter of the building, and include an executive suite with a private bathroom. The interior of the building has large spaces that can be used for large meeting rooms, operations, cubicle setup, or can be converted to specific uses for your business. The sprinklered and ethernet-ready building has approximately 675 amps of electricity coming into the building along with security, irrigation, and fire control infrastructure. The mechanical room includes server racks and low-voltage wiring.

HAVE QUESTIONS? 405.840.0600 NAISULLIVANGROUP.COM

Bob Sullivan, CCIM 405.641.9798 BOB@NAISULLIVANGROUP.COM

- 20 Offices
- 3 Conference Areas
- New Roof
- Updated Plumbing
- 78 Parking Spaces
- · Large Offices have Great Natural Light
- Large Meeting or Operations Areas
- · Sprinklered and Ethernet Ready
- Executive Suite with Private Restroom
- · Zoned: I-2, Moderate Industrial
- Easy Access from I-35 and I-40
- 12 Minutes to Downtown OKC
- 12 Minutes to Will Rogers World Airport