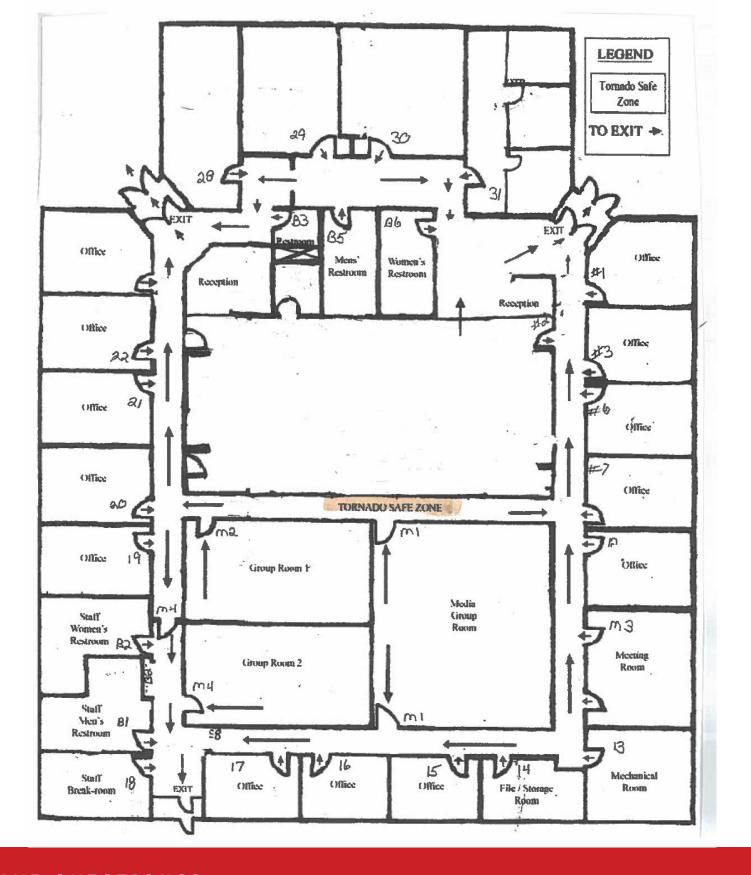

HAVE QUESTIONS? 405.840.0600 NAISULLIVANGROUP.COM

Bob Sullivan, CCIM 405.641.9798 BOB@NAISULLIVANGROUP.COM

- 20 Offices
- 3 Conference Areas
- New Roof
- Updated Plumbing
- 78 Parking Spaces
- · Large Offices have Great Natural Light
- Large Meeting or Operations Areas
- · Sprinklered and Ethernet Ready
- Executive Suite with Private Restroom
- · Zoned: I-2, Moderate Industrial
- Easy Access from I-35 and I-40
- 12 Minutes to Downtown OKC
- 12 Minutes to Will Rogers World Airport