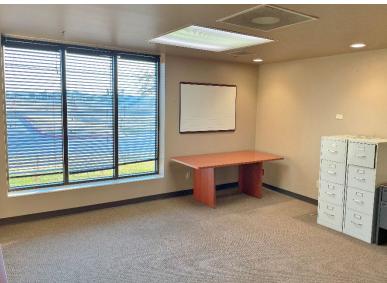

Bob Sullivan, CCIM 405.641.9798 BOB@NAISULLIVANGROUP.COM

Highly accessible office building is available in south Oklahoma City just off I-35. This 12,830 SF building is in excellent shape with a new roof, updated plumbing, and 78 parking spaces. Nicely sized offices with excellent natural light line the perimeter of the building, and include an executive suite with a private bathroom. The interior of the building has large spaces that can be used for large meeting rooms, operations, cubicle setup, or can be converted to specific uses for your business. The sprinklered and ethernet-ready building has approximately 675 amps of electricity coming into the building along with security, irrigation, and fire control infrastructure. The mechanical room includes server racks and low-voltage wiring.

HAVE QUESTIONS? 405.840.0600 NAISULLIVANGROUP.COM

Bob Sullivan, CCIM 405.641.9798 BOB@NAISULLIVANGROUP.COM

- 20 Offices
- 3 Conference Areas
- New Roof
- Updated Plumbing
- 78 Parking Spaces
- · Large Offices have Great Natural Light
- Large Meeting or Operations Areas
- · Sprinklered and Ethernet Ready
- Executive Suite with Private Restroom
- · Zoned: I-2, Moderate Industrial
- Easy Access from I-35 and I-40
- 12 Minutes to Downtown OKC
- 12 Minutes to Will Rogers World Airport