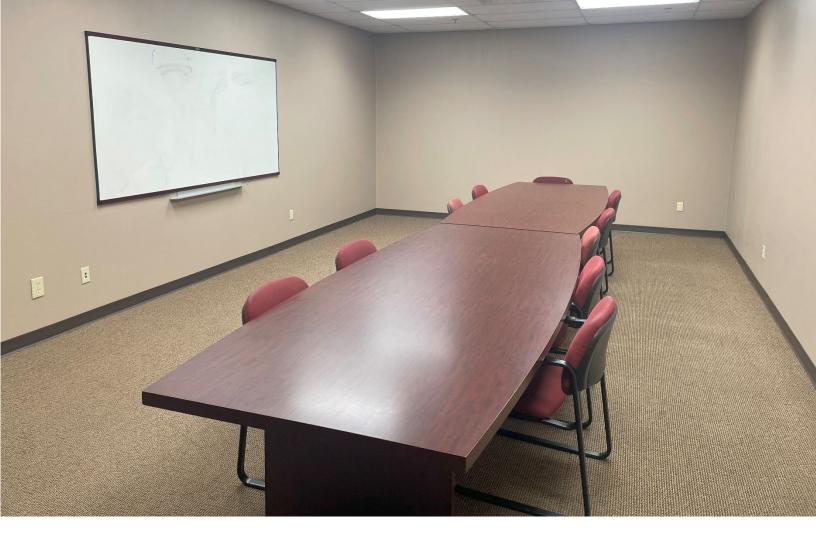

Bob Sullivan, CCIM 405.641.9798 BOB@NAISULLIVANGROUP.COM

Highly accessible office building is available in south Oklahoma City just off I-35. This 12,830 SF building is in excellent shape with a new roof, updated plumbing, and 78 parking spaces. Nicely sized offices with excellent natural light line the perimeter of the building, and include an executive suite with a private bathroom. The interior of the building has large spaces that can be used for large meeting rooms, operations, cubicle setup, or can be converted to specific uses for your business. The sprinklered and ethernet-ready building has approximately 675 amps of electricity coming into the building along with security, irrigation, and fire control infrastructure. The mechanical room includes server racks and low-voltage wiring.

HAVE QUESTIONS? 405.840.0600 NAISULLIVANGROUP.COM

Bob Sullivan, CCIM 405.641.9798 BOB@NAISULLIVANGROUP.COM

- 20 Offices
- 3 Conference Areas
- New Roof
- Updated Plumbing
- 78 Parking Spaces
- · Large Offices have Great Natural Light
- Large Meeting or Operations Areas
- · Sprinklered and Ethernet Ready
- Executive Suite with Private Restroom
- · Zoned: I-2, Moderate Industrial
- Easy Access from I-35 and I-40
- 12 Minutes to Downtown OKC
- 12 Minutes to Will Rogers World Airport