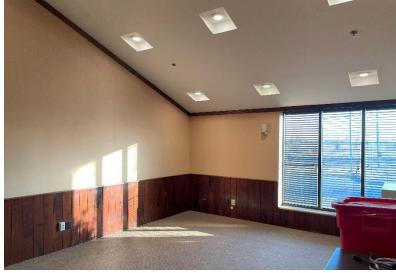

Bob Sullivan, CCIM 405.641.9798 BOB@NAISULLIVANGROUP.COM

Highly accessible office building is available in south Oklahoma City just off I-35. This 12,830 SF building is in excellent shape with a new roof, updated plumbing, and 78 parking spaces. Nicely sized offices with excellent natural light line the perimeter of the building, and include an executive suite with a private bathroom. The interior of the building has large spaces that can be used for large meeting rooms, operations, cubicle setup, or can be converted to specific uses for your business. The sprinklered and ethernet-ready building has approximately 675 amps of electricity coming into the building along with security, irrigation, and fire control infrastructure. The mechanical room includes server racks and low-voltage wiring.

HAVE QUESTIONS? 405.840.0600 NAISULLIVANGROUP.COM

Bob Sullivan, CCIM 405.641.9798 BOB@NAISULLIVANGROUP.COM

- 20 Offices
- 3 Conference Areas
- New Roof
- Updated Plumbing
- 78 Parking Spaces
- · Large Offices have Great Natural Light
- Large Meeting or Operations Areas
- · Sprinklered and Ethernet Ready
- Executive Suite with Private Restroom
- · Zoned: I-2, Moderate Industrial
- Easy Access from I-35 and I-40
- 12 Minutes to Downtown OKC
- 12 Minutes to Will Rogers World Airport