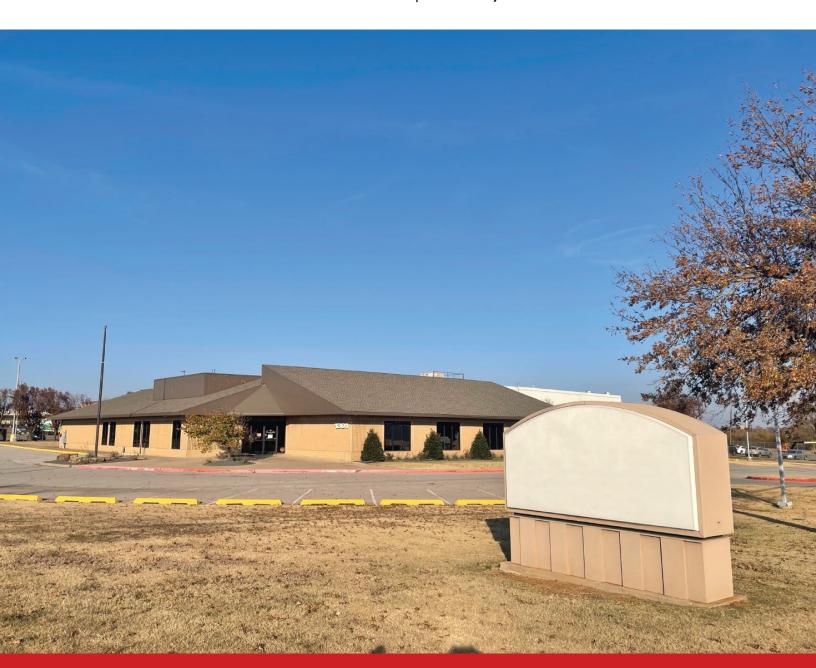

1301 S.E. 59<sup>th</sup>
Street
Oklahoma City, OK
73129

Office Building For Sale or Lease

12,830 SF on 2.54 Acres MOL

\$1,875,000

\$15.00/SF NNN

HAVE QUESTIONS? 405.840.0600 NAISULLIVANGROUP.COM

Na Sullivan Group

Bob Sullivan, CCIM 405.641.9798 BOB@NAISULLIVANGROUP.COM

Highly accessible office building is available in south Oklahoma City just off I-35. This 12,830 SF building is in excellent shape with a new roof, updated plumbing, and 78 parking spaces. Nicely sized offices with excellent natural light line the perimeter of the building, and include an executive suite with a private bathroom. The interior of the building has large spaces that can be used for large meeting rooms, operations, cubicle setup, or can be converted to specific uses for your business. The sprinklered and ethernet-ready building has approximately 675 amps of electricity coming into the building along with security, irrigation, and fire control infrastructure. The mechanical room includes server racks and low-voltage wiring.