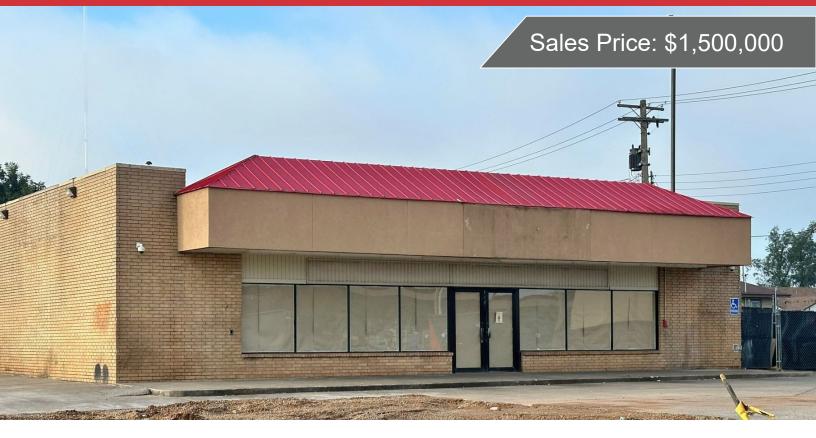

### **Retail Building For Sale**

### 142 S.E. 44<sup>th</sup> Street

Oklahoma City, Oklahoma 73129

#### **BUILDING HIGHLIGHTS**

- 2,460 SF on 0.57 Acres MOL
- Free Standing Building
- High Traffic, Hard Corner
- McDonald's, OnCue, Walgreens on other Corners
- Tanks Have Been Removed