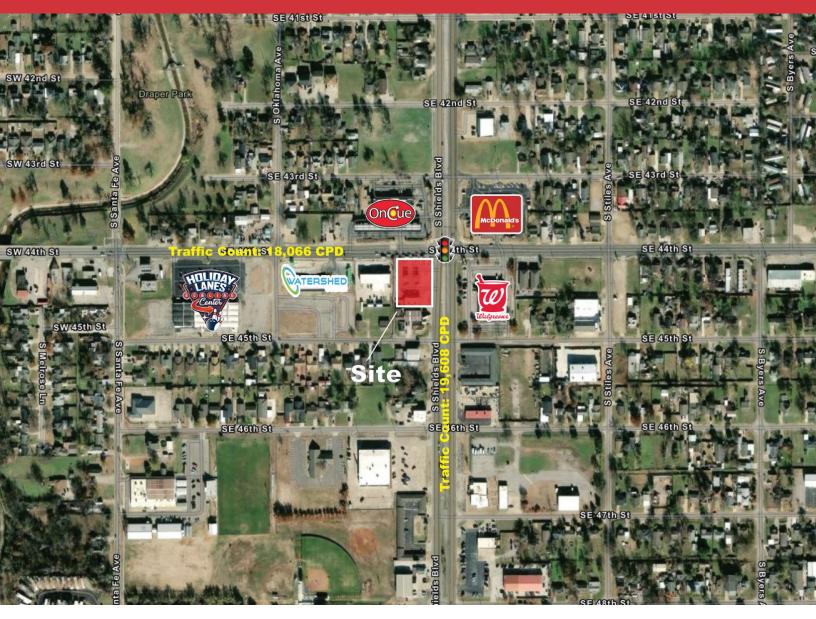

#### **BUILDING HIGHLIGHTS**

- 2,460 SF on 0.57 Acres MOL
- Free Standing Building
- High Traffic, Hard Corner
- McDonald's, OnCue, Walgreens on other Corners
- Tanks Have Been Removed