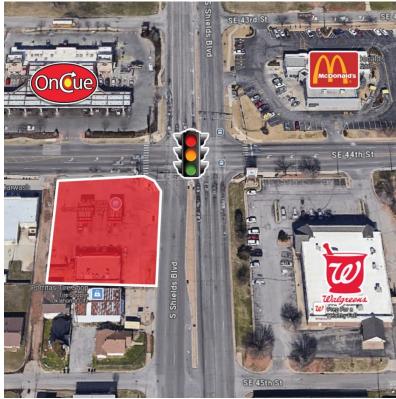

#### **BUILDING HIGHLIGHTS**

- 2,460 SF on 0.57 Acres MOL
- Free Standing Building
- High Traffic, Hard Corner
- McDonald's, OnCue, Walgreens on other Corners
- Tanks Have Been Removed