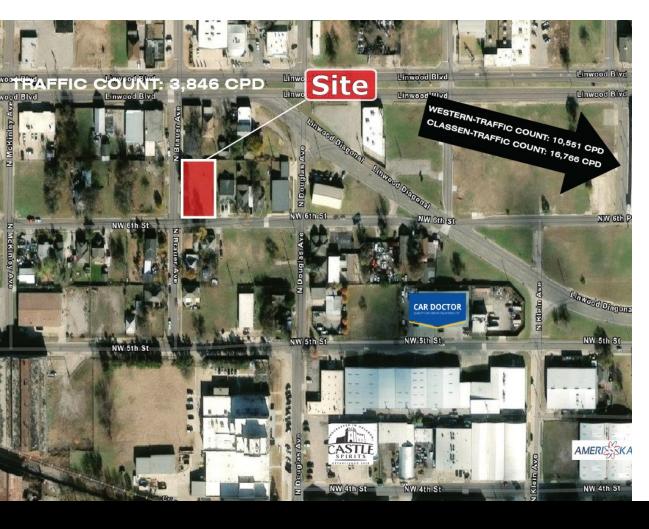

## 1425 N.W. 6<sup>th</sup> STREET, 1429 N.W. 6<sup>th</sup> STREET, 712 N. BRAUER AVENUE OKLAHOMA CITY, OK 73106

Office / Residential Land For Sale

0.28 Acres MOL

Sales Price: \$100,000

COMMERCIAL REAL ESTATE

## PROPERTY HIGHLIGHTS

- 1425 N.W. 6TH Street: 0.1492 Acres MOL Minutes from Downtown OKC,
- 1429 N.W. 6th Street: 0.899 Acres MOL
- 712 N. Brauer: 0.444 Acres MOL
- Ideal for Mixed-Use Development
- Zoned: C-4 & R-3

## LOCATION HIGHLIGHTS

- Minutes from Downtown OKC, Midtown, and Plaza District
- Surrounded by Residential and Mixed-Use Projects
- Transit Friendly Area

405.840.0600 NAIRED.COM

ABBEY SULLIVAN 405.863.7590 ABBEY@NAIRED.COM