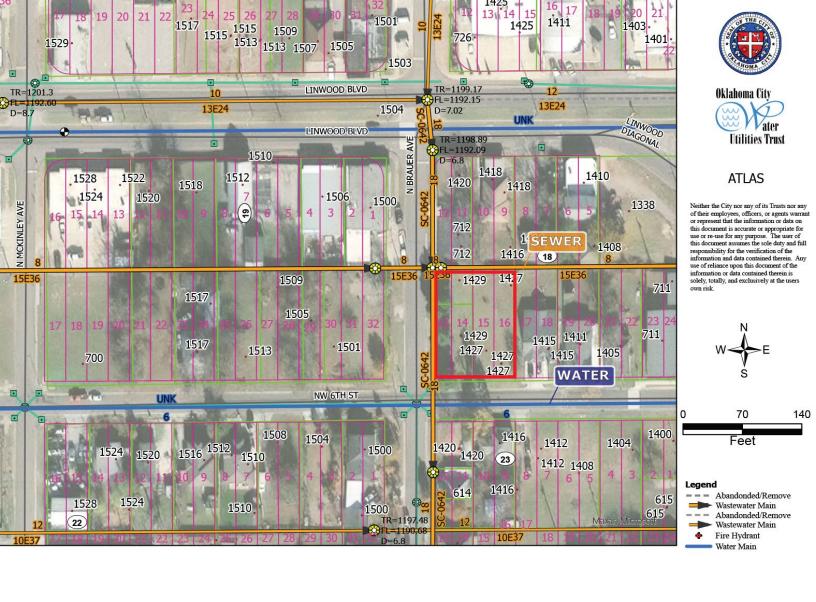

## 1425 N.W. 6<sup>th</sup> STREET, 1429 N.W. 6<sup>th</sup> STREET, 712 N. BRAUER AVENUE OKLAHOMA CITY, OK 73106

Office / Residential Land For Sale

0.28 Acres MOL

Sales Price: \$100,000

COMMERCIAL REAL ESTATE

## PROPERTY HIGHLIGHTS

- 1425 N.W. 6TH Street: 0.1492 Acres MOL Minutes from Downtown OKC,
- 1429 N.W. 6th Street: 0.899 Acres MOL
- 712 N. Brauer: 0.444 Acres MOL
- Ideal for Mixed-Use Development
- Zoned: C-4 & R-3