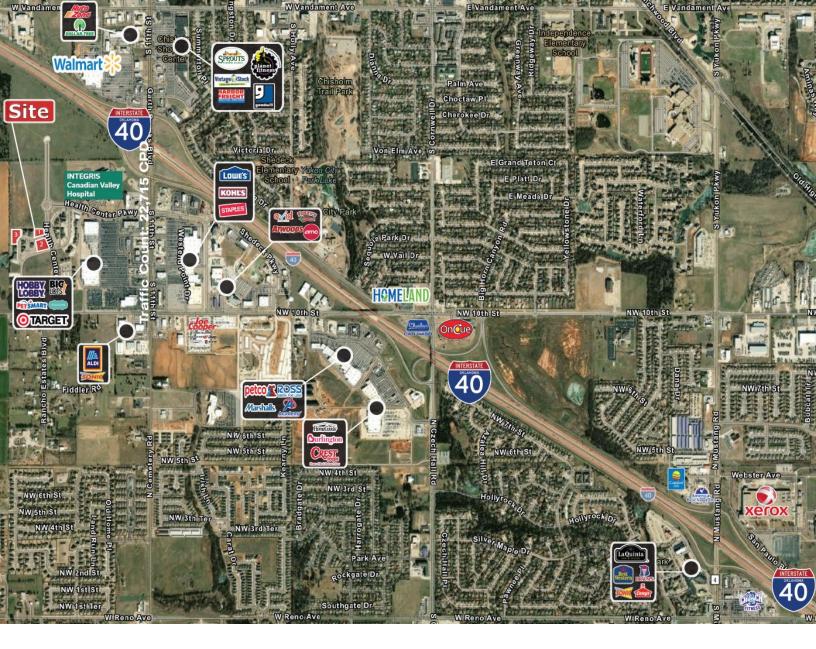

## LOCATION HIGHLIGHTS

- Located in Commons Circle Office Park
- Easy Access to I-40
- Ample Restaurants & Retail Nearby

405.840.0600 NAIRED.COM

MATTHEW PIERCE 405.203.3636 MATT@NAIRED.COM CADE FLESNER 760.889.2305 CADE@NAIRED.COM