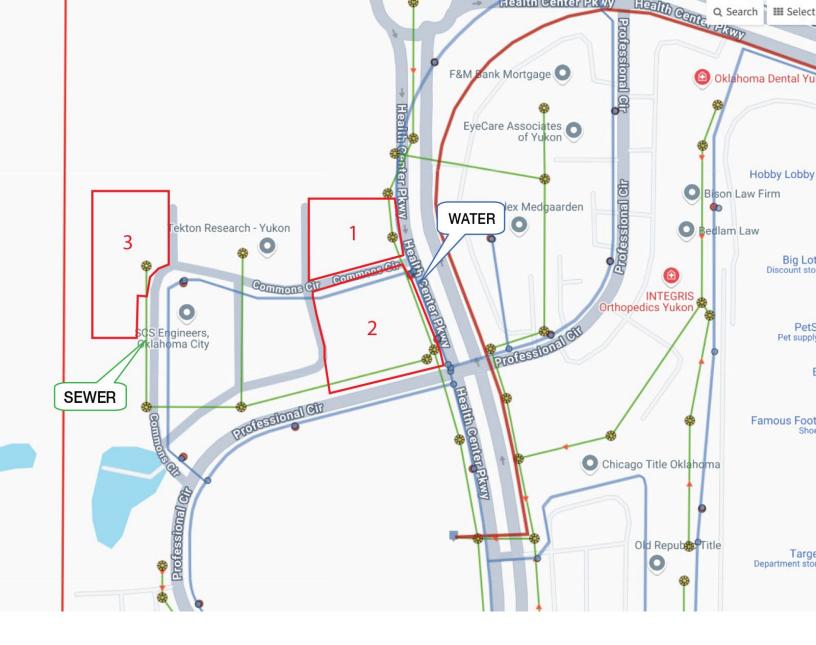

## PROPERTY HIGHLIGHTS

- · Utilities to Site
- Ready to Develop
- · Can Be Combined
- · Zoned: PUD