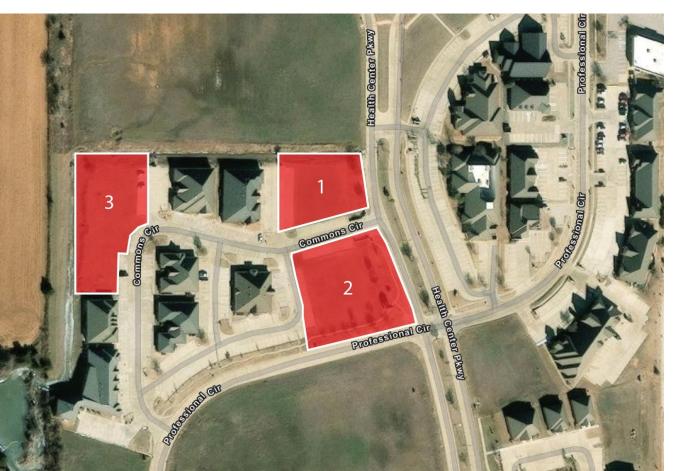

## 1470 HEALTH CENTER PARKWAY YUKON,OK 73099

2.98 Acres MOL Office Land For Sale

Lot 1: 0.68 Acres MOL - \$445,000

Lot 2: 0.92 Acres MOL - \$600,000

Lot 3: 1.38 Acres MOL - \$800,000

MIRED

405.840.0600 NAIRED.COM

## PROPERTY HIGHLIGHTS

- · Utilities to Site
- Ready to Develop
- · Can Be Combined
- · Zoned: PUD

## LOCATION HIGHLIGHTS

- Located in Commons Circle Office Park
- Easy Access to I-40
- Ample Restaurants & Retail Nearby

405.840.0600 NAIRED.COM

MATTHEW PIERCE 405.203.3636 MATT@NAIRED.COM CADE FLESNER 760.889.2305 CADE@NAIRED.COM