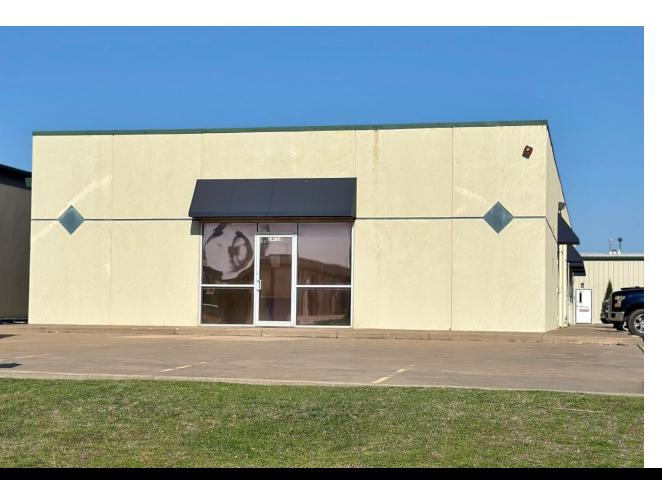

## 14816 BRISTOL PARK BOULEVARD EDMOND, OK 73013

Industrial Space For Lease 5,560 SF on 0.69 Acres MOL \$12.00/SF/YR/NNN

COMMERCIAL REAL ESTATE

MIRED

405.840.0600 NAIRED.COM

BOB SULLIVAN, CCIM 405.641.9798 RSULLIVAN@CCIM.NET

## PROPERTY HIGHLIGHTS

- Tilt Up Concrete Construction
- 3 Drive In Doors
- · 100% Air Conditioned
- 10' Clear Ceiling Height
- 200 Amps Power
- · 2 Restrooms
- 4 Private Offices
- Built in 2004
- · Zoned: I-2

## LOCATION HIGHLIGHTS

- Highly Sought after Bristol Park Address
- Between Santa Fe & Kelly Avenue

405.840.0600 NAIRED.COM

BOB SULLIVAN, CCIM 405.641.9798 RSULLIVAN@CCIM.NET