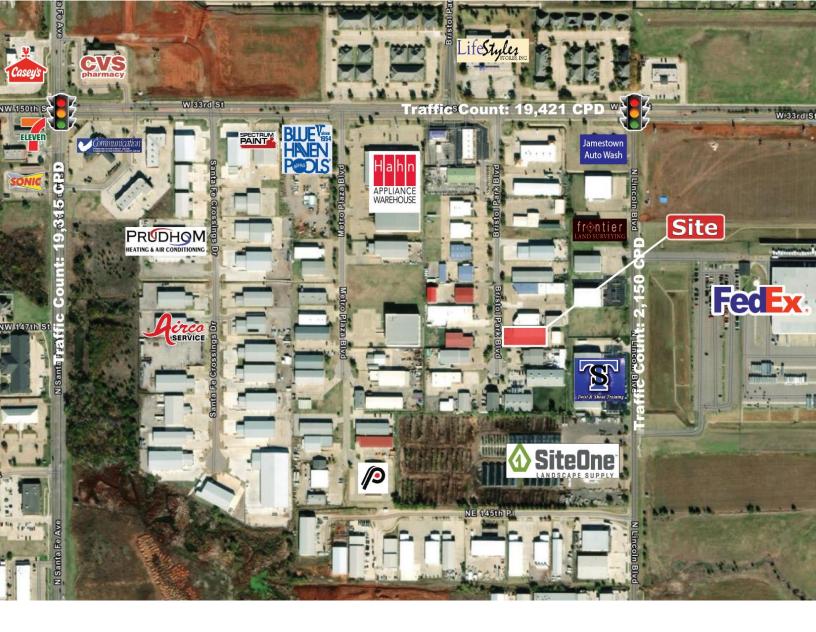

## LOCATION HIGHLIGHTS

- Highly Sought after Bristol Park Address
- Between Santa Fe & Kelly Avenue

405.840.0600 NAIRED.COM

BOB SULLIVAN, CCIM 405.641.9798 RSULLIVAN@CCIM.NET