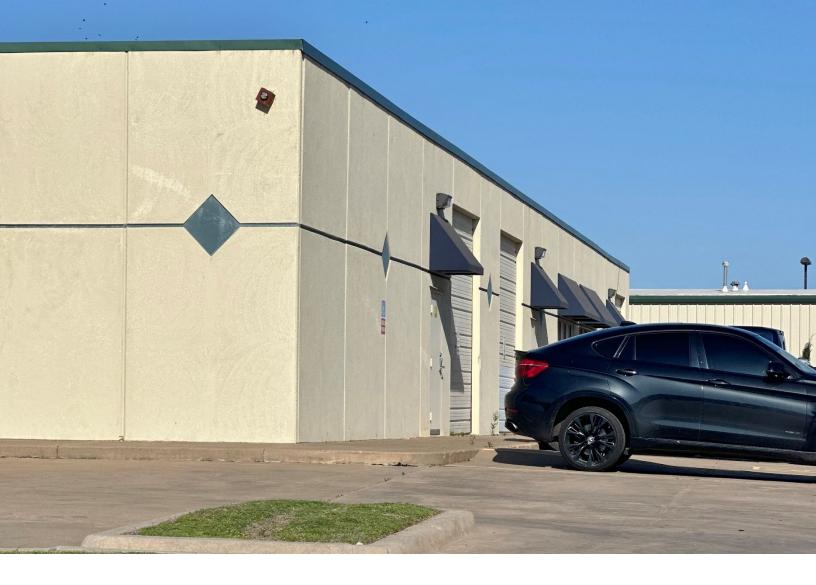

## PROPERTY HIGHLIGHTS

- Tilt Up Concrete Construction
- 3 Drive In Doors
- · 100% Air Conditioned
- 10' Clear Ceiling Height
- 200 Amps Power
- · 2 Restrooms
- 4 Private Offices
- Built in 2004
- · Zoned: I-2