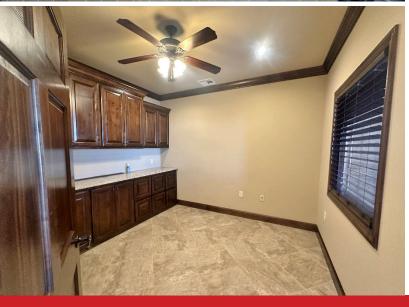

- (2) 14' x 12' Grade Level Doors
- 2 Restrooms
- Class A Office Finishes
- 4 Private Offices
- Approx. 1,600 SF Office
- Full Kitchen
- 16' Clear Ceiling Height
- · Large Training Room or Conference Room
- Additional 1,000 SF of Mezzanine Storage
- Fenced Yard
- · Highly Sought After Edmond Submarket
- Clean Industrial Park
- Quick Access to Interstates
- Zoned: I-2