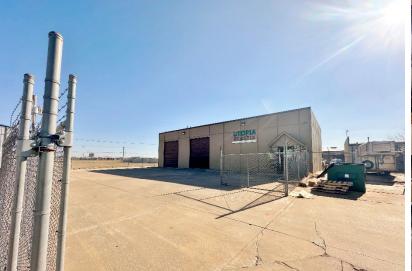

- (2) 14' x 12' Grade Level Doors
- 2 Restrooms
- Class A Office Finishes
- 4 Private Offices
- Approx. 1,600 SF Office
- Full Kitchen
- 16' Clear Ceiling Height
- · Large Training Room or Conference Room
- Additional 1,000 SF of Mezzanine Storage
- Fenced Yard
- · Highly Sought After Edmond Submarket
- Clean Industrial Park
- Quick Access to Interstates
- Zoned: I-2