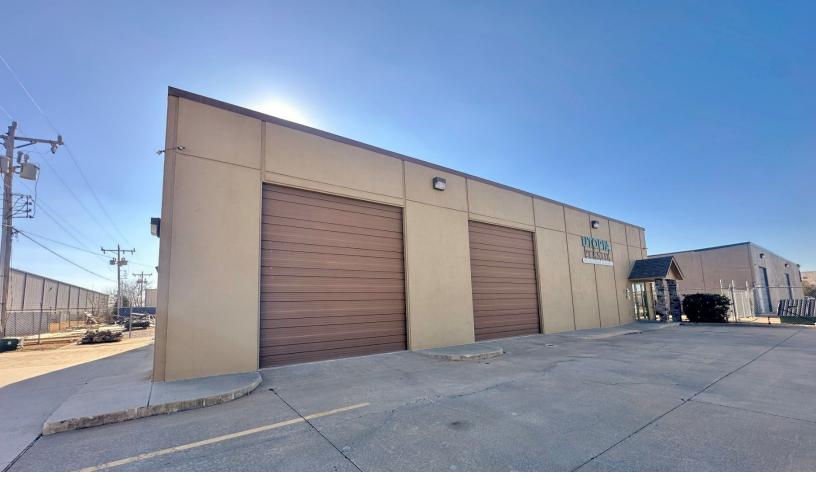

- (2) 14' x 12' Grade Level Doors
- 2 Restrooms
- Class A Office Finishes
- 4 Private Offices
- Approx. 1,600 SF Office
- Full Kitchen
- 16' Clear Ceiling Height
- · Large Training Room or Conference Room
- Additional 1,000 SF of Mezzanine Storage
- Fenced Yard
- · Highly Sought After Edmond Submarket
- Clean Industrial Park
- Quick Access to Interstates
- Zoned: I-2