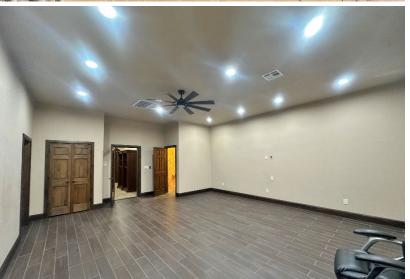

- (2) 14' x 12' Grade Level Doors
- 2 Restrooms
- Class A Office Finishes
- 4 Private Offices
- Approx. 1,600 SF Office
- Full Kitchen
- 16' Clear Ceiling Height
- · Large Training Room or Conference Room
- Additional 1,000 SF of Mezzanine Storage
- Fenced Yard
- · Highly Sought After Edmond Submarket
- Clean Industrial Park
- Quick Access to Interstates
- Zoned: I-2