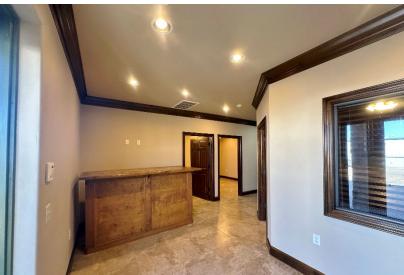

- (2) 14' x 12' Grade Level Doors
- 2 Restrooms
- Class A Office Finishes
- 4 Private Offices
- Approx. 1,600 SF Office
- Full Kitchen
- 16' Clear Ceiling Height
- · Large Training Room or Conference Room
- Additional 1,000 SF of Mezzanine Storage
- Fenced Yard
- · Highly Sought After Edmond Submarket
- Clean Industrial Park
- Quick Access to Interstates
- Zoned: I-2