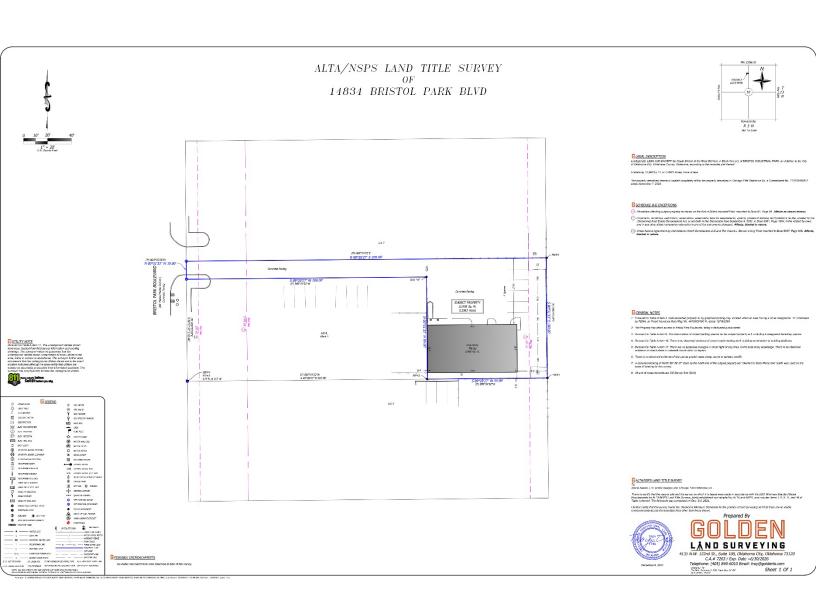

14834 Bristol Park Boulevard Edmond, OK 73013 Industrial Building For Lease 2,958 SF on 0.30 Acres MOL \$3,700/Month/NNN

HAVE QUESTIONS? 405.840.0600 NAISULLIVANGROUP.COM

Amir Shams
405.313.0333
AMIR@NAISULLIVANGROUP.COM

- (2) 14' x 12' Grade Level Doors
- 2 Restrooms
- Class A Office Finishes
- 4 Private Offices
- Approx. 1,600 SF Office
- Full Kitchen
- 16' Clear Ceiling Height
- · Large Training Room or Conference Room
- Additional 1,000 SF of Mezzanine Storage
- Fenced Yard
- · Highly Sought After Edmond Submarket
- Clean Industrial Park
- Quick Access to Interstates
- Zoned: I-2