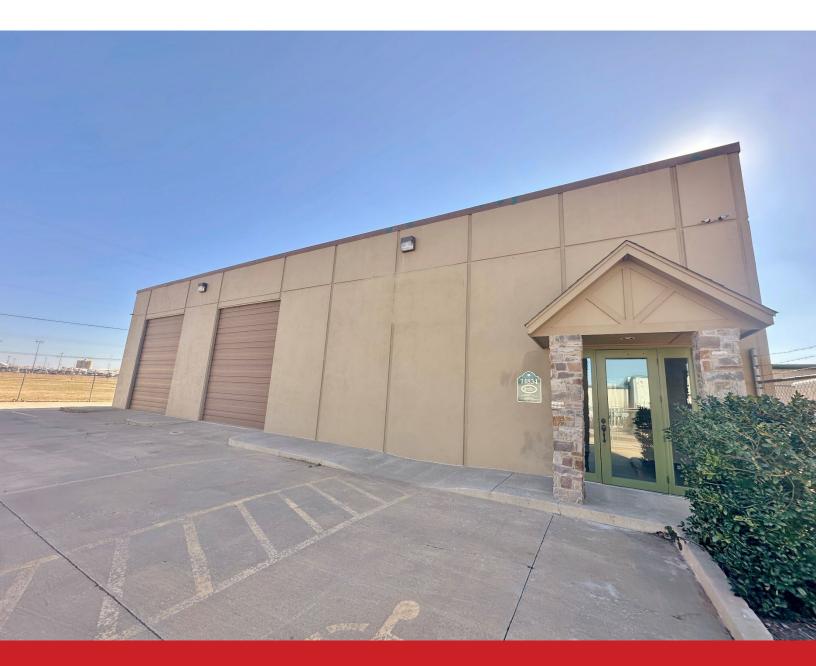

14834 Bristol Park Boulevard Edmond, OK 73013 Industrial Building For Lease 2,958 SF on 0.30 Acres MOL \$3,700/Month/NNN

HAVE QUESTIONS? 405.840.0600 NAISULLIVANGROUP.COM

Amir Shams
405.313.0333
AMIR@NAISULLIVANGROUP.COM

- (2) 14' x 12' Grade Level Doors
- 2 Restrooms
- Class A Office Finishes
- 4 Private Offices
- Approx. 1,600 SF Office
- Full Kitchen
- 16' Clear Ceiling Height
- · Large Training Room or Conference Room
- Additional 1,000 SF of Mezzanine Storage
- Fenced Yard
- · Highly Sought After Edmond Submarket
- Clean Industrial Park
- Quick Access to Interstates
- Zoned: I-2