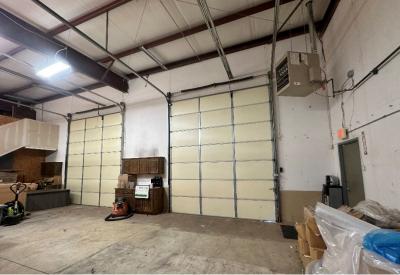

- (2) 14' x 12' Grade Level Doors
- 2 Restrooms
- Class A Office Finishes
- 4 Private Offices
- Approx. 1,600 SF Office
- Full Kitchen
- 16' Clear Ceiling Height
- · Large Training Room or Conference Room
- Additional 1,000 SF of Mezzanine Storage
- Fenced Yard
- · Highly Sought After Edmond Submarket
- Clean Industrial Park
- Quick Access to Interstates
- Zoned: I-2