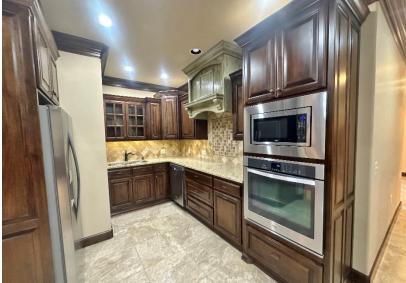

- (2) 14' x 12' Grade Level Doors
- 2 Restrooms
- Class A Office Finishes
- 4 Private Offices
- Approx. 1,600 SF Office
- Full Kitchen
- 16' Clear Ceiling Height
- · Large Training Room or Conference Room
- Additional 1,000 SF of Mezzanine Storage
- Fenced Yard
- · Highly Sought After Edmond Submarket
- Clean Industrial Park
- Quick Access to Interstates
- Zoned: I-2