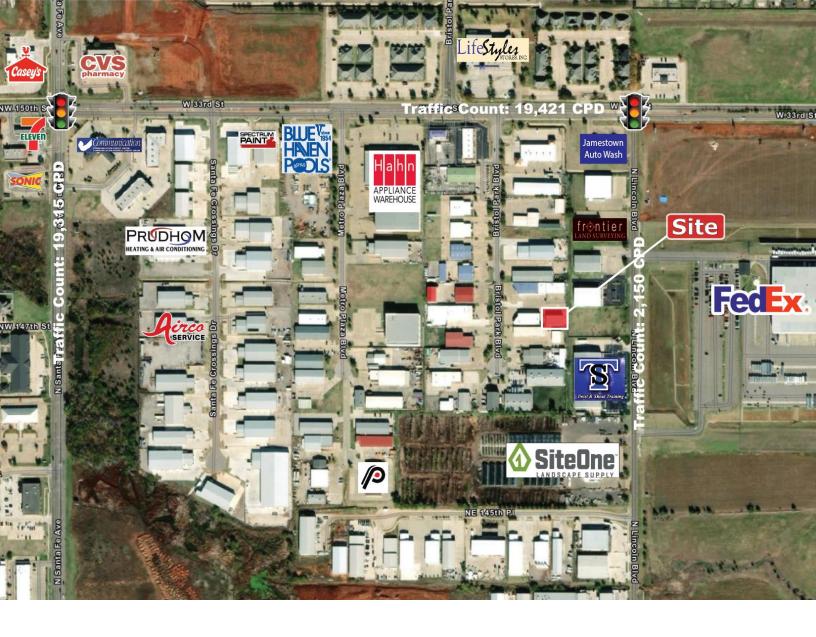

14834 Bristol Park Boulevard Edmond, OK 73013 Industrial Building For Lease 2,958 SF on 0.30 Acres MOL \$3,700/Month/NNN

HAVE QUESTIONS? 405.840.0600 NAISULLIVANGROUP.COM

Amir Shams
405.313.0333
AMIR@NAISULLIVANGROUP.COM

- (2) 14' x 12' Grade Level Doors
- 2 Restrooms
- Class A Office Finishes
- 4 Private Offices
- Approx. 1,600 SF Office
- Full Kitchen
- 16' Clear Ceiling Height
- · Large Training Room or Conference Room
- Additional 1,000 SF of Mezzanine Storage
- Fenced Yard
- · Highly Sought After Edmond Submarket
- Clean Industrial Park
- Quick Access to Interstates
- Zoned: I-2