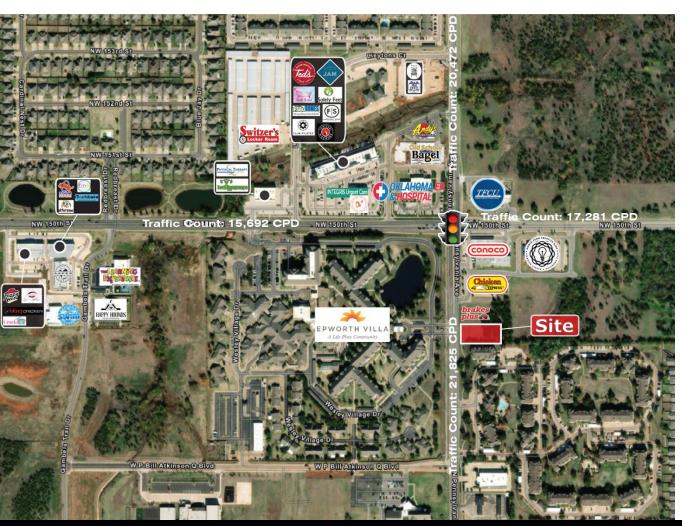

## 15000 N. PENNSYLVANIA AVENUE OKLAHOMA CITY, OK 73111

Developed Pad Site For Sale

1.09 Acres MOL

\$854,647 (\$18.00/SF)

COMMERCIAL REAL ESTATE

MIRED

405.840.0600 NAIRED.COM

DAVID HARTNACK 405.761.8955 DAVID@NAIRED.COM SAM SWANSON 405.208.2046 SAM@NAIRED.COM