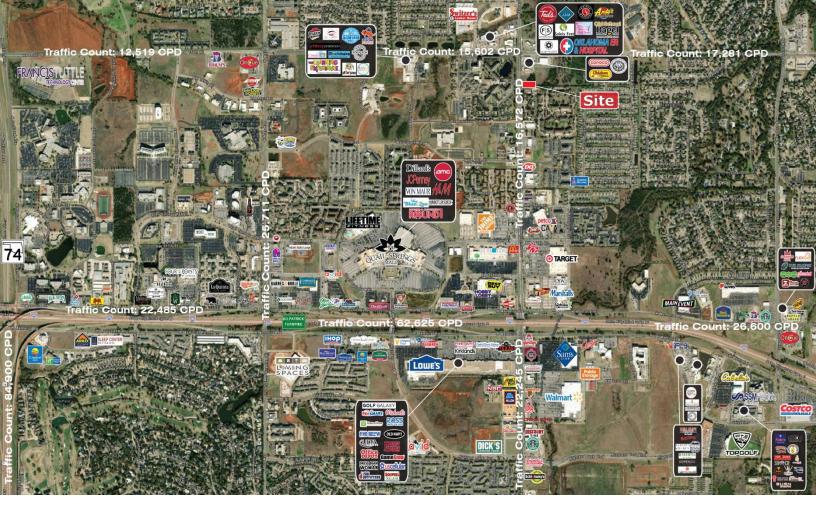

## 15000 N. PENNSYLVANIA AVENUE OKLAHOMA CITY, OK 73111

Developed Pad Site For Sale

1.09 Acres MOL

\$854,647 (\$18.00/SF)

COMMERCIAL REAL ESTATE

MIRED

405.840.0600 NAIRED.COM

DAVID HARTNACK 405.761.8955 DAVID@NAIRED.COM SAM SWANSON 405.208.2046 SAM@NAIRED.COM