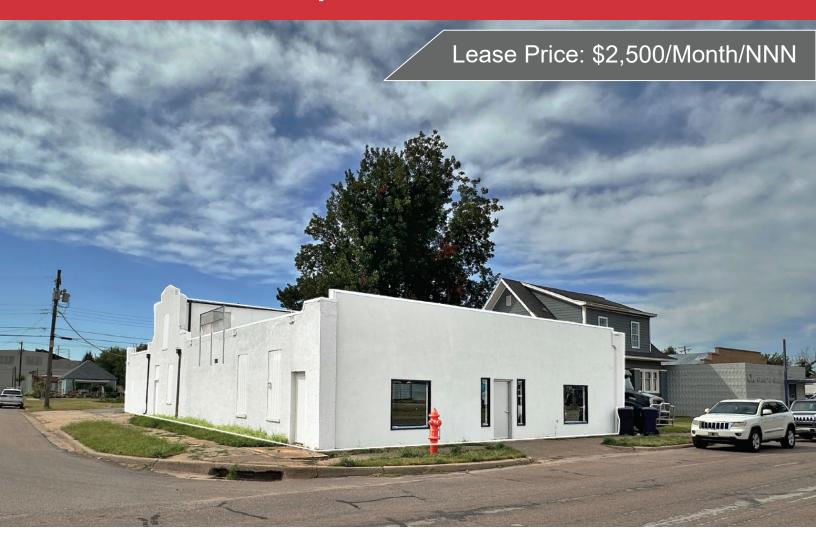

### 1600 Linwood Boulevard

Oklahoma City, Oklahoma 73106

#### **PROPERTY HIGHLIGHTS**

- 5,540 SF Available For Lease
- Free Standing Building
- White Box Condition
- Additional Parking Can be Made Available
- Overhead Door Can Be Added

#### **LOCATION HIGHLIGHTS**

- Located just West of Downtown OKC
- Located near Popular Edge Craft BBQ

| TOTAL SF | 5,540 SF on 0.26 Acres MOL |
|----------|----------------------------|
| BUILT    | 1929 / Renovated 2024      |
| ZONED    | C-4                        |