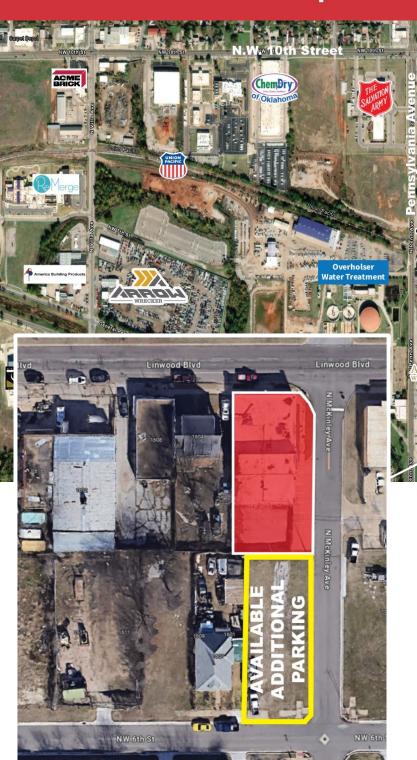

#### **PROPERTY HIGHLIGHTS**

- 5,540 SF Available For Lease
- Free Standing Building
- White Box Condition
- Additional Parking Can be Made Available
- Overhead Door Can Be Added

#### **LOCATION HIGHLIGHTS**

- Located just West of Downtown OKC
- Located near Popular Edge Craft BBQ

| TOTAL SF | 5,540 SF on 0.26 Acres MOL |
|----------|----------------------------|
| BUILT    | 1929 / Renovated 2024      |
| ZONED    | C-4                        |