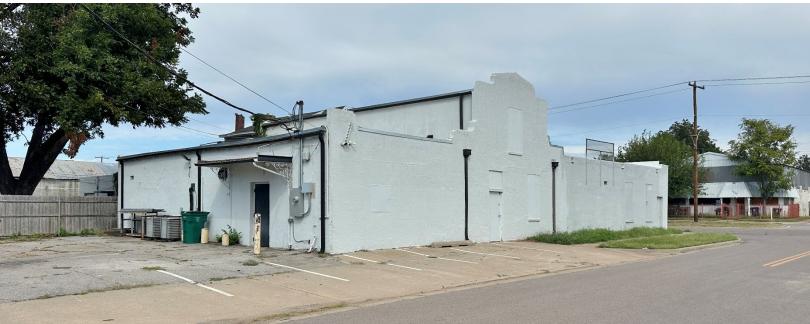

### 1600 Linwood Boulevard

Oklahoma City, Oklahoma 73106

#### **PROPERTY HIGHLIGHTS**

- 5,540 SF Available For Lease
- Free Standing Building
- White Box Condition
- Additional Parking Can be Made Available
- Overhead Door Can Be Added

#### **LOCATION HIGHLIGHTS**

- Located just West of Downtown OKC
- Located near Popular Edge Craft BBQ

| TOTAL SF | 5,540 SF on 0.26 Acres MOL |
|----------|----------------------------|
| BUILT    | 1929 / Renovated 2024      |
| ZONED    | C-4                        |