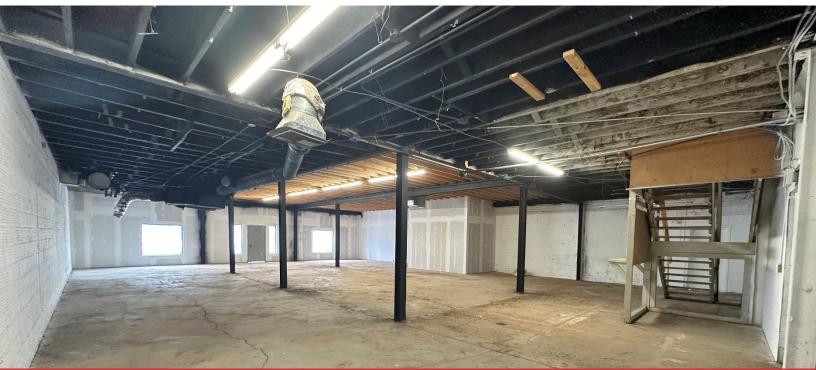

#### **PROPERTY HIGHLIGHTS**

- 5,540 SF Available For Lease
- Free Standing Building
- White Box Condition
- Additional Parking Can be Made Available
- Overhead Door Can Be Added