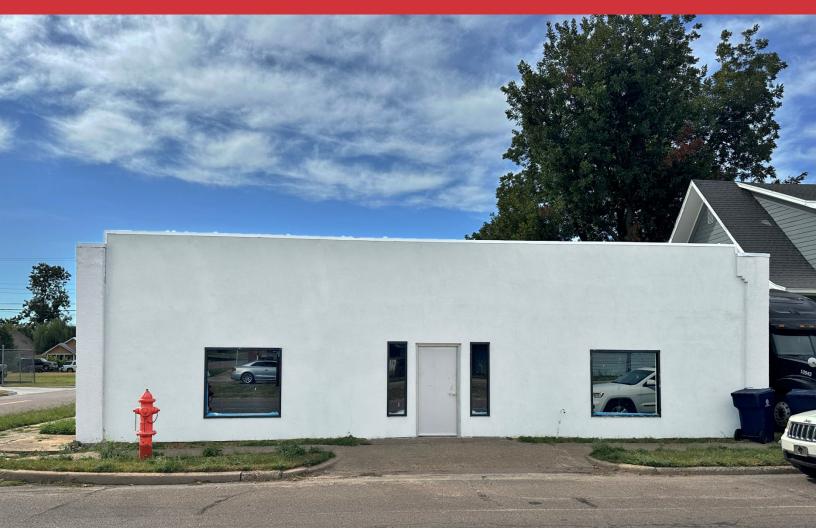

#### **PROPERTY HIGHLIGHTS**

- 5,540 SF Available For Lease
- Free Standing Building
- White Box Condition
- Additional Parking Can be Made Available
- Overhead Door Can Be Added