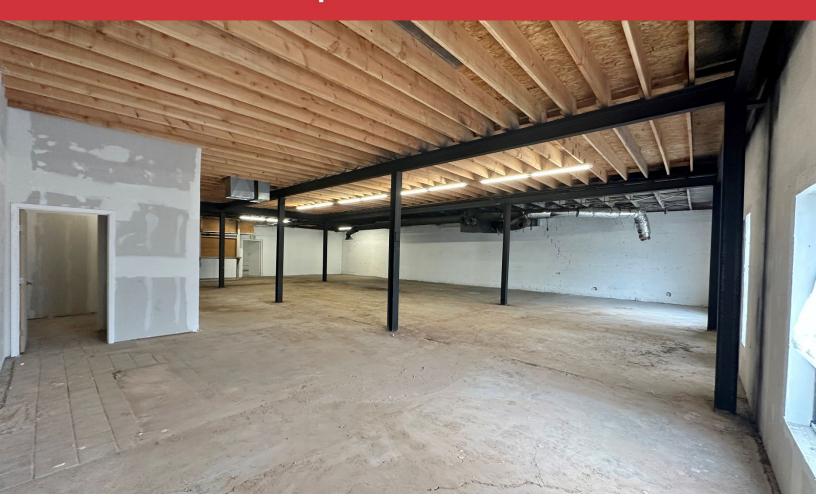

#### **PROPERTY HIGHLIGHTS**

- 5,540 SF Available For Lease
- Free Standing Building
- White Box Condition
- Additional Parking Can be Made Available
- Overhead Door Can Be Added