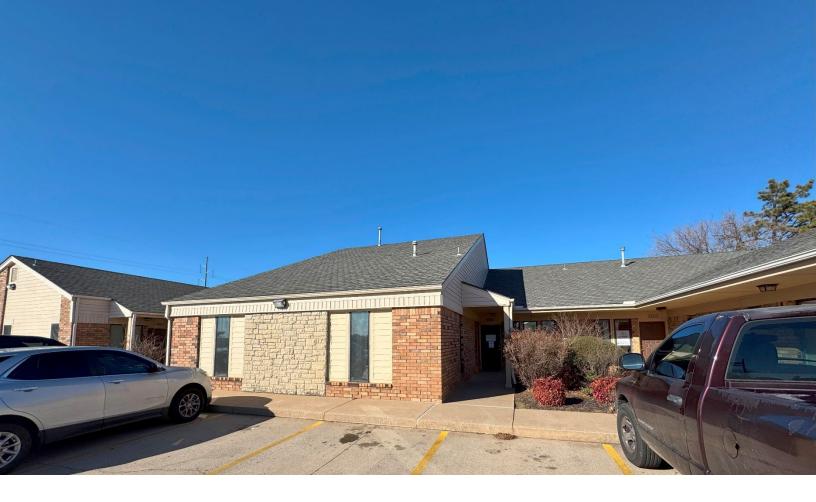

# 1625 GREENBRIAR PLACE OKLAHOMA CITY, OK 73159

Office Space For Lease \$14.00/SF Full Service 1,296 SF-2,402 SF

#### PROPERTY HIGHLIGHTS

- 30+ Free Parking Spaces
- 9,356 Total SF on 0.74 Acres
- Built: 1985
- Zoned: Commercial