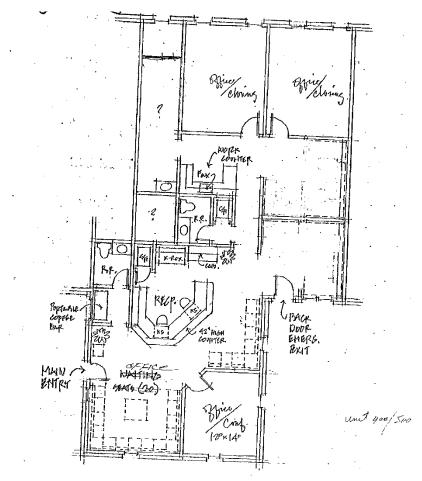

#### SUITES AVAILABLE

- Suites 400/500: 2,402 SF
- 6 Private Offices
- Conference Room
- Reception Area
- Break Room
- ADA Restrooms
- Suite 800: 1,296 SF
- 2 Large Offices
- Reception Area
- ADA Restroom

### SUITES 400/500