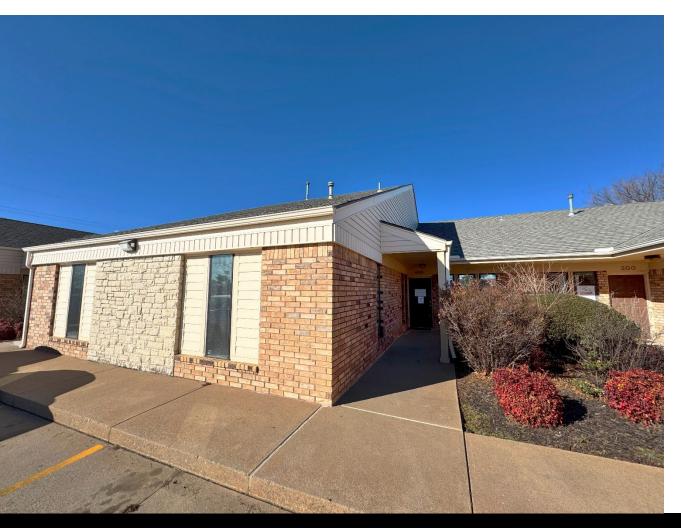

# 1625 GREENBRIAR PLACE OKLAHOMA CITY, OK 73159

Office Space For Lease \$14.00/SF Full Service 1,296 SF-2,402 SF

#### PROPERTY HIGHLIGHTS

- 30+ Free Parking Spaces
- 9,356 Total SF on 0.74 Acres
- Built: 1985
- Zoned: Commercial