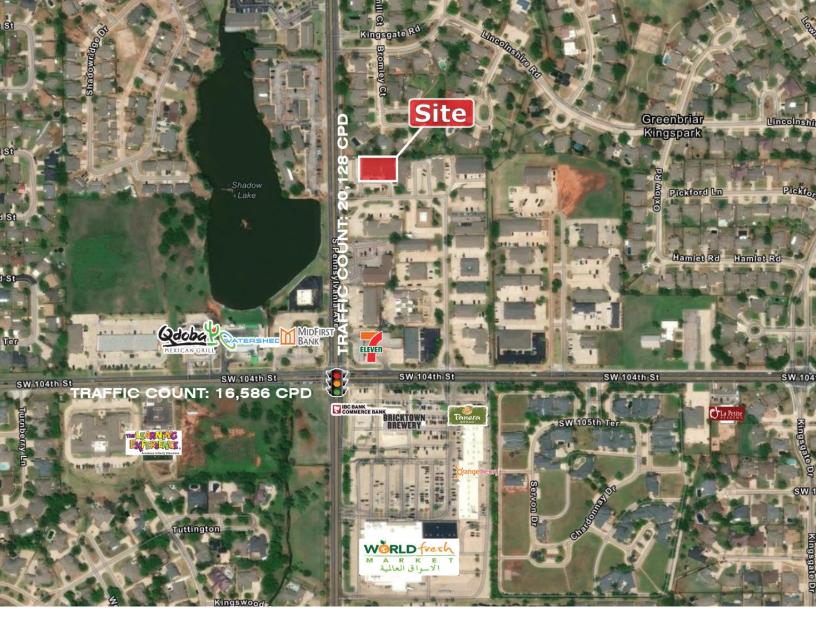

# 1625 GREENBRIAR PLACE OKLAHOMA CITY, OK 73159

Office Space For Lease \$14.00/SF Full Service 1,296 SF-2,402 SF

#### PROPERTY HIGHLIGHTS

- 30+ Free Parking Spaces
- 9,356 Total SF on 0.74 Acres
- Built: 1985
- Zoned: Commercial