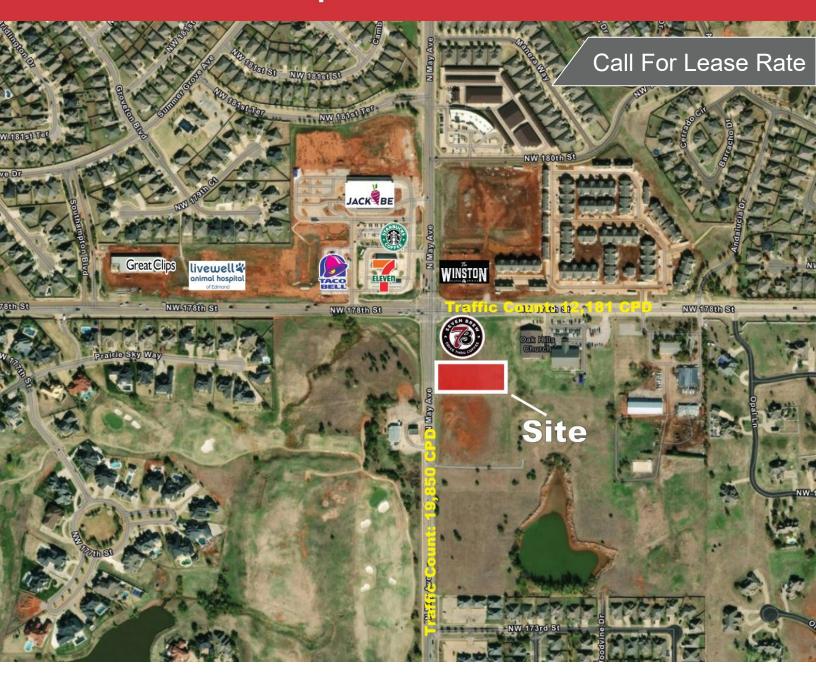

## **PROPERTY HIGHLIGHTS**

- 0.80 Acre MOL
- Frontage Along May Avenue

David Hartnack +1 405 761 8955 davidh@naisullivangroup.com Sam Swanson +1 405 208 2046 sam@naisullivangroup.com

4 E. Sheridan Avenue, Suite 200 Oklahoma City, OK 73104 Nathan Wilson +1 405 760 5327 nathan@naisullivangroup.com