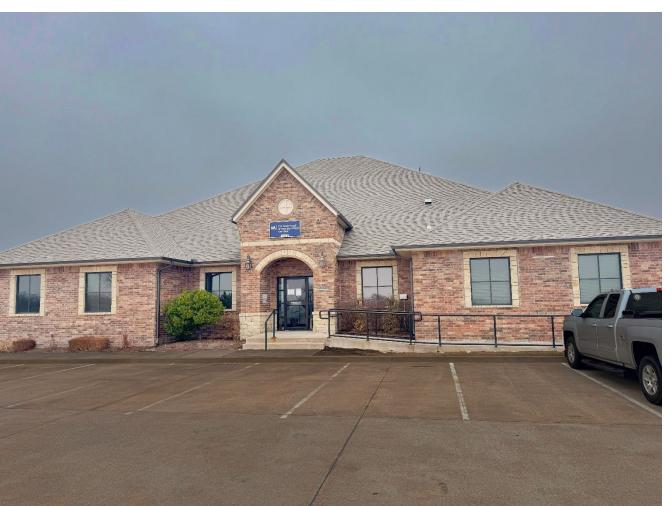

## 1808 COMMONS CIRCLE YUKON, OK 73099

Office Building For Sale 6,798 SF on 0.48 Acres MOL \$1,700,000 100% Occupied

MIRED

405.840.0600 NAIRED.COM

MATTHEW PIERCE 405.203.3636 MATT@NAIRED.COM CADE FLESNER 760.889.2305 CADE@NAIRED.COM