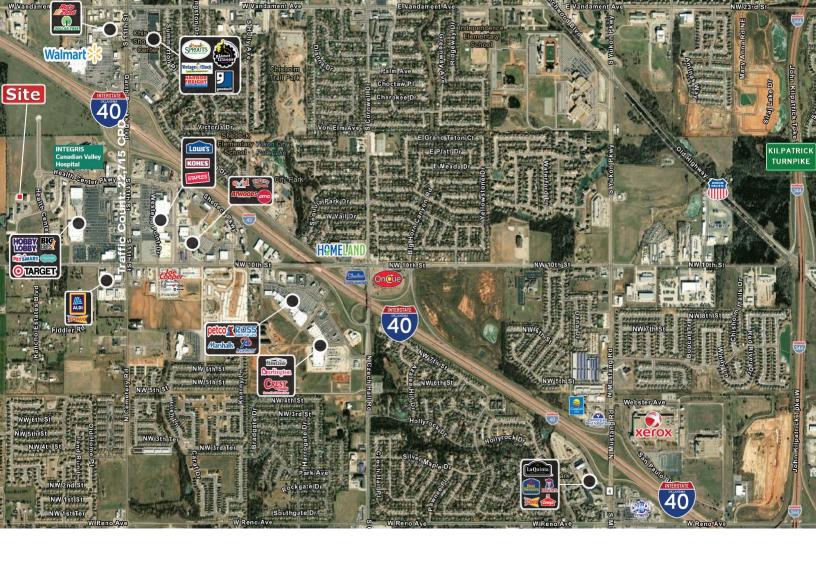

## LOCATION HIGHLIGHTS

- Easy Access to I-40
- Located in Canadian County

405.840.0600 NAIRED.COM

MATTHEW PIERCE 405.203.3636 MATT@NAIRED.COM CADE FLESNER 760.889.2305 CADE@NAIRED.COM

MIRED

405.840.0600

NAIRED.COM