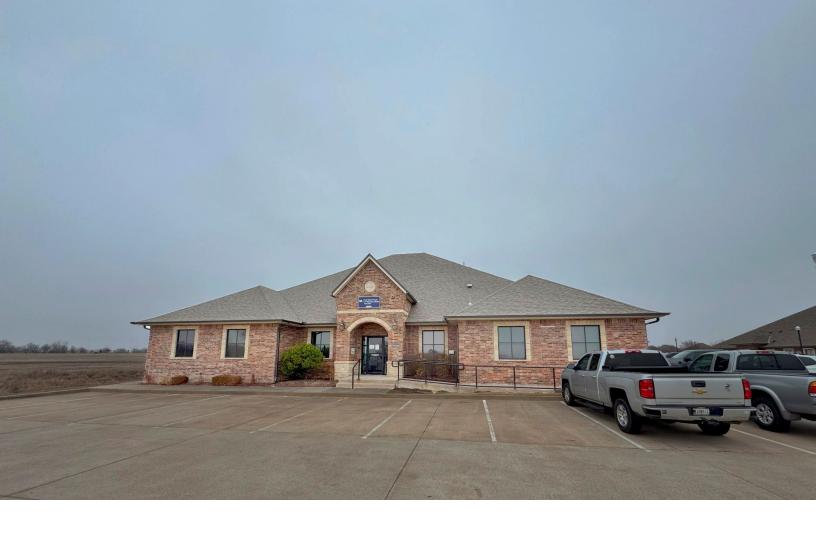

## 1808 COMMONS CIRCLE YUKON, OK 73099

Office Building For Sale 6,798 SF on 0.48 Acres MOL \$1,700,000 100% Occupied

MIRED

405.840.0600 NAIRED.COM

MATTHEW PIERCE 405.203.3636 MATT@NAIRED.COM CADE FLESNER 760.889.2305 CADE@NAIRED.COM