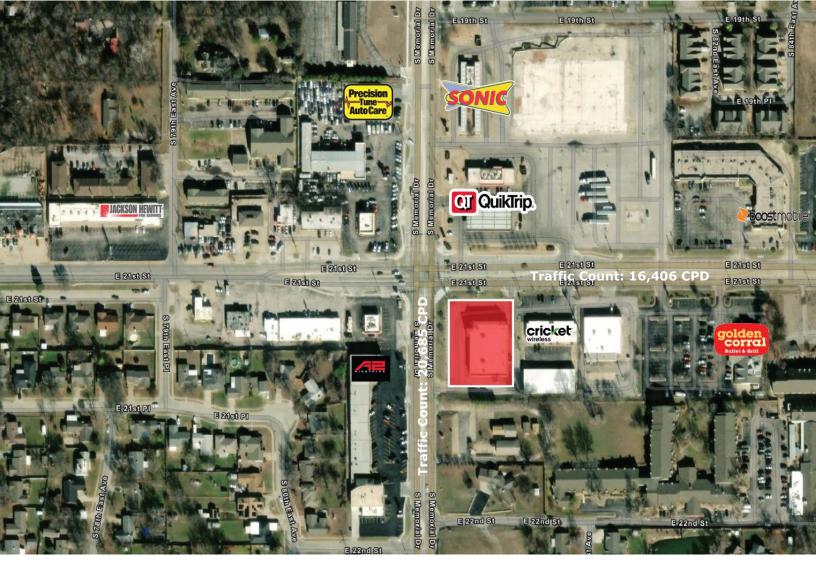

2115 S. Memorial Drive Tulsa, OK 74129

## Retail Building For Lease

12,902 SF MOL

\$10.00/SF NNN

Free Standing Building at the Hard Corner of a Lit Intersection

HAVE QUESTIONS? 405.840.0600 NAISULLIVANGROUP.COM David Hartnack 405.761.8955 DAVIDH@NAISULLIVANGROUP.COM Sam Swanson 405.476.9199 SAM@NAISULLIVANGROUP.COM