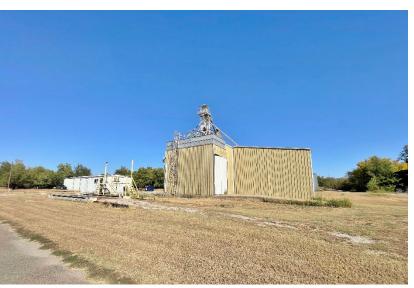

216 S. Oak Street Crescent, OK 73028 Industrial Building For Sale

5,000 SF on 2.25 Acres MOL

Sales Price: \$250,000 (\$50.00/SF)

HAVE QUESTIONS? 405.840.0600 NAISULLIVANGROUP.COM

Mason Conway
405.531.6272
MASON@NAISULLIVANGROUP.COM

- · Exterior office with restroom
- (2) 10' grade level doors
- (1) 14' grade level door
- 16' clear height
- Building is 50 X 100 warehouse
- · One warehouse office
- Seed/grain equipment can be made available to buyer
- Outdoor storage available
- Built: 1989
- Quick access to Highway 74
- 20 minutes NW of Guthrie
- 30 minutes North of Edmond