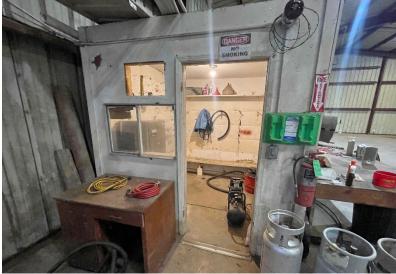

- · Exterior office with restroom
- (2) 10' grade level doors
- (1) 14' grade level door
- 16' clear height
- Building is 50 X 100 warehouse
- · One warehouse office
- Seed/grain equipment can be made available to buyer
- Outdoor storage available
- Built: 1989
- Quick access to Highway 74
- 20 minutes NW of Guthrie
- 30 minutes North of Edmond