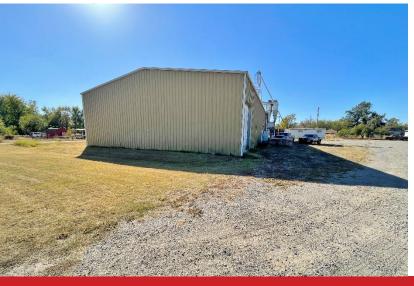

- · Exterior office with restroom
- (2) 10' grade level doors
- (1) 14' grade level door
- 16' clear height
- Building is 50 X 100 warehouse
- · One warehouse office
- Seed/grain equipment can be made available to buyer
- Outdoor storage available
- Built: 1989
- Quick access to Highway 74
- 20 minutes NW of Guthrie
- 30 minutes North of Edmond