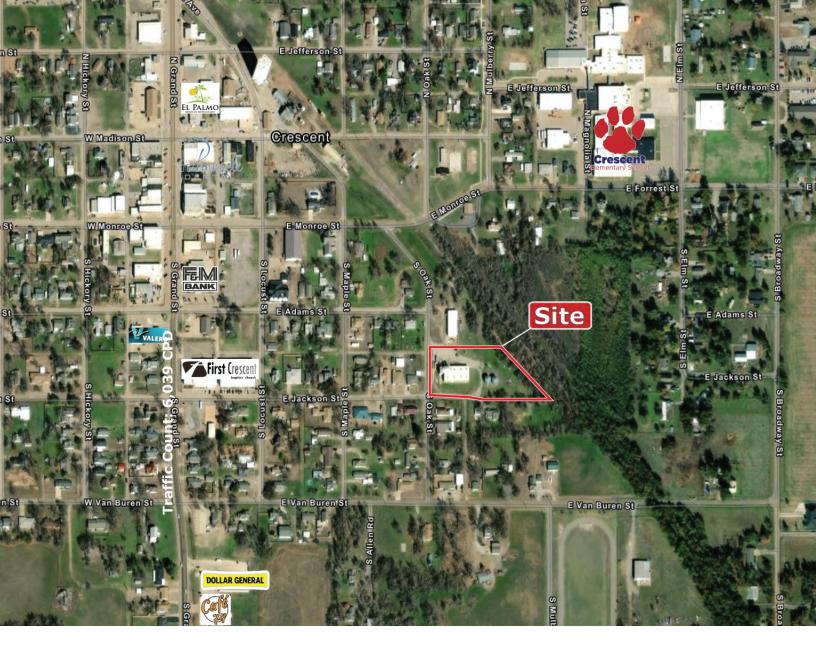

216 S. Oak Street Crescent, OK 73028 Industrial Building For Sale

5,000 SF on 2.25 Acres MOL

Sales Price: \$250,000 (\$50.00/SF)

HAVE QUESTIONS? 405.840.0600 NAISULLIVANGROUP.COM

Mason Conway
405.531.6272
MASON@NAISULLIVANGROUP.COM