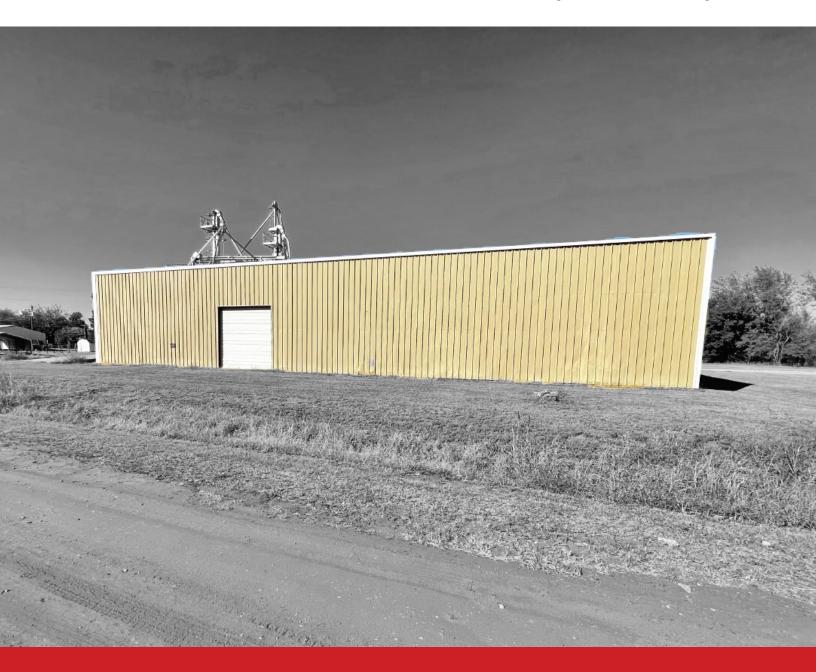

216 S. Oak Street Crescent, OK 73028 Industrial Building For Sale

5,000 SF on 2.25 Acres MOL

Sales Price: \$250,000 (\$50.00/SF)

HAVE QUESTIONS? 405.840.0600 NAISULLIVANGROUP.COM

Mason Conway
405.531.6272
MASON@NAISULLIVANGROUP.COM

- · Exterior office with restroom
- (2) 10' grade level doors
- (1) 14' grade level door
- 16' clear height
- Building is 50 X 100 warehouse
- · One warehouse office
- Seed/grain equipment can be made available to buyer
- Outdoor storage available
- Built: 1989
- Quick access to Highway 74
- 20 minutes NW of Guthrie
- 30 minutes North of Edmond