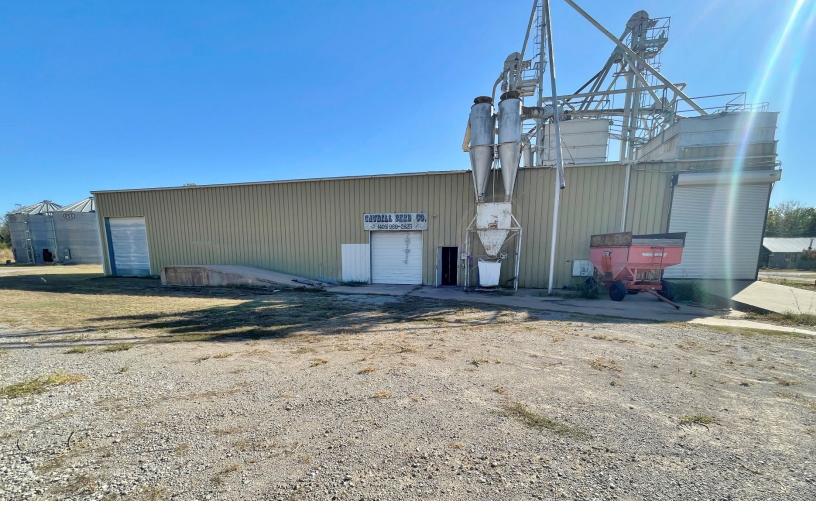

216 S. Oak Street Crescent, OK 73028 Industrial Building For Sale

5,000 SF on 2.25 Acres MOL

Sales Price: \$250,000 (\$50.00/SF)

HAVE QUESTIONS? 405.840.0600 NAISULLIVANGROUP.COM

Mason Conway
405.531.6272
MASON@NAISULLIVANGROUP.COM

- · Exterior office with restroom
- (2) 10' grade level doors
- (1) 14' grade level door
- 16' clear height
- Building is 50 X 100 warehouse
- · One warehouse office
- Seed/grain equipment can be made available to buyer
- Outdoor storage available
- Built: 1989
- Quick access to Highway 74
- 20 minutes NW of Guthrie
- 30 minutes North of Edmond