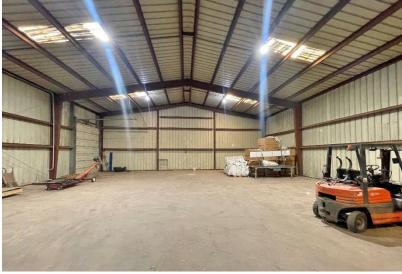

- · Exterior office with restroom
- (2) 10' grade level doors
- (1) 14' grade level door
- 16' clear height
- Building is 50 X 100 warehouse
- · One warehouse office
- Seed/grain equipment can be made available to buyer
- Outdoor storage available
- Built: 1989
- Quick access to Highway 74
- 20 minutes NW of Guthrie
- 30 minutes North of Edmond