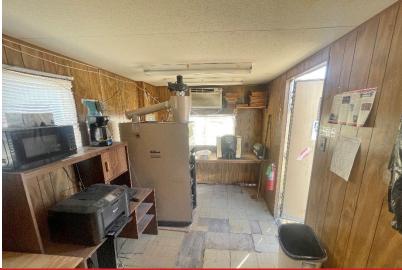

- · Exterior office with restroom
- (2) 10' grade level doors
- (1) 14' grade level door
- 16' clear height
- Building is 50 X 100 warehouse
- · One warehouse office
- Seed/grain equipment can be made available to buyer
- Outdoor storage available
- Built: 1989
- Quick access to Highway 74
- 20 minutes NW of Guthrie
- 30 minutes North of Edmond