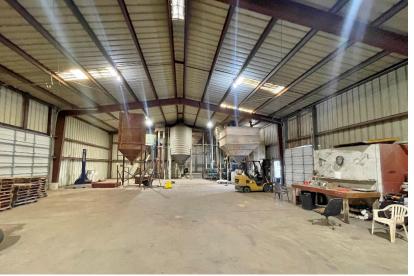

- · Exterior office with restroom
- (2) 10' grade level doors
- (1) 14' grade level door
- 16' clear height
- Building is 50 X 100 warehouse
- · One warehouse office
- Seed/grain equipment can be made available to buyer
- Outdoor storage available
- Built: 1989
- Quick access to Highway 74
- 20 minutes NW of Guthrie
- 30 minutes North of Edmond