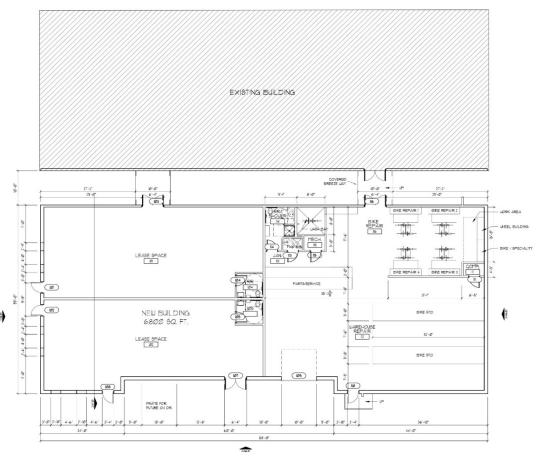

## SUITES AVAILABLE

- The Bike Lab: 5,888 SF -\$15.00/SF/YR/NNN
- Warehouse Space: 3,400 SF -\$12.00/SF/YR/NNN

HAVE QUESTIONS? 405.840.0600 NAISULLIVANGROUP.COM

Abbey Sullivan
405.863.7590
ABBEY@NAISULLIVANGROUP.COM