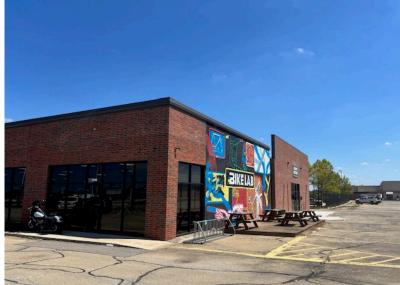

## 2202 W. Hefner Road Oklahoma City, OK 73120

Retail Building For Sale or Lease 12,688 SF on 0.69 Acres MOL 3,400 SF-5,888 SF For Lease \$1,900,000 \$12.00-\$15.00/SF/YR/NNN

NNN Charges: \$3.00/SF

HAVE QUESTIONS? 405.840.0600 NAISULLIVANGROUP.COM

Abbey Sullivan
405.863.7590
ABBEY@NAISULLIVANGROUP.COM

- 128' of Frontage on Hefner Road
- Between May & Penn on W. Hefner Road
- Retail & Warehouse Space Available
- Ample Parking in Front & West of the Building
- High Traffic Property in the Village with Close Proximity to Nichols Hills, Quail Creek & Chisholm Creek Areas
- Next to Love's Corporate Offices
- · Continued Growth Area