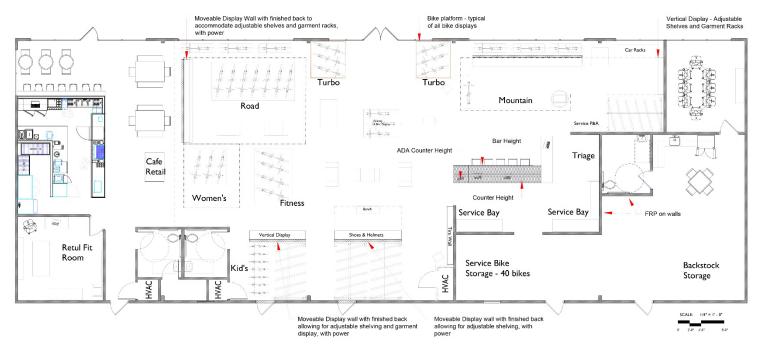

## SUITES AVAILABLE

- The Bike Lab: 5,888 SF -\$15.00/SF/YR/NNN
- Warehouse Space: 3,400 SF -\$12.00/SF/YR/NNN

HAVE QUESTIONS? 405.840.0600 NAISULLIVANGROUP.COM

Abbey Sullivan
405.863.7590
ABBEY@NAISULLIVANGROUP.COM