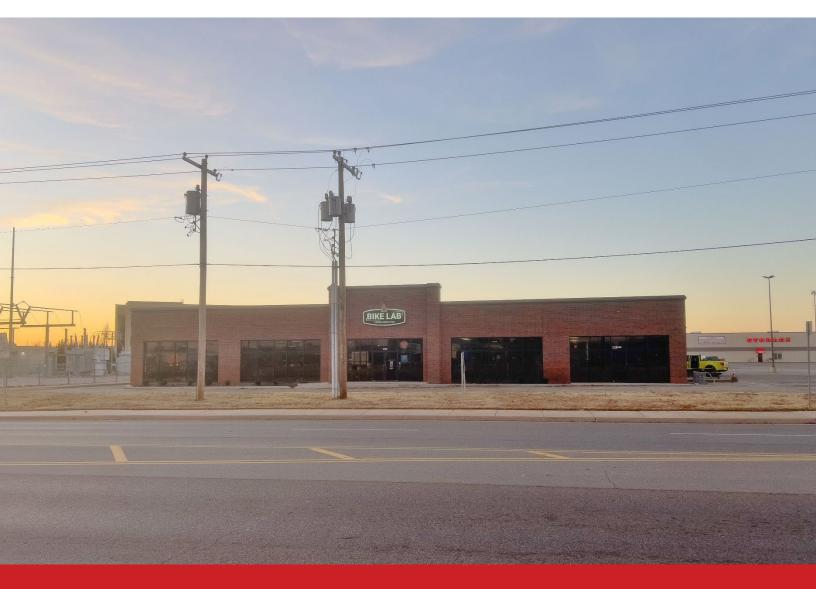

## 2202 W. Hefner Road Oklahoma City, OK 73120

Retail Building For Sale or Lease 12,688 SF on 0.69 Acres MOL 3,400 SF-5,888 SF For Lease \$1,900,000 \$12.00-\$15.00/SF/YR/NNN

NNN Charges: \$3.00/SF

HAVE QUESTIONS? 405.840.0600 NAISULLIVANGROUP.COM

Abbey Sullivan
405.863.7590
ABBEY@NAISULLIVANGROUP.COM

- 128' of Frontage on Hefner Road
- Between May & Penn on W. Hefner Road
- Retail & Warehouse Space Available
- Ample Parking in Front & West of the Building
- High Traffic Property in the Village with Close Proximity to Nichols Hills, Quail Creek & Chisholm Creek Areas
- Next to Love's Corporate Offices
- · Continued Growth Area