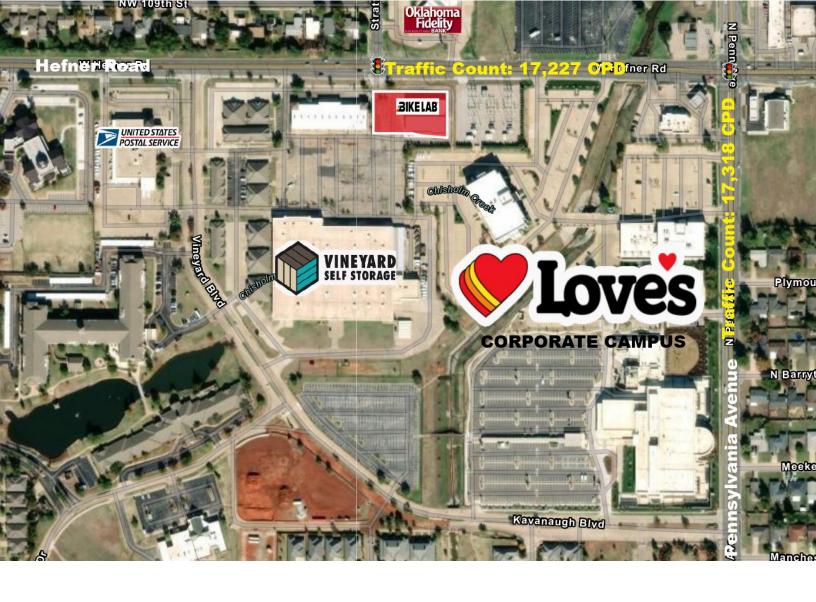

Abbey Sullivan
405.863.7590
ABBEY@NAISULLIVANGROUP.COM

- 128' of Frontage on Hefner Road
- Between May & Penn on W. Hefner Road
- Retail & Warehouse Space Available
- Ample Parking in Front & West of the Building
- High Traffic Property in the Village with Close Proximity to Nichols Hills, Quail Creek & Chisholm Creek Areas
- Next to Love's Corporate Offices
- · Continued Growth Area