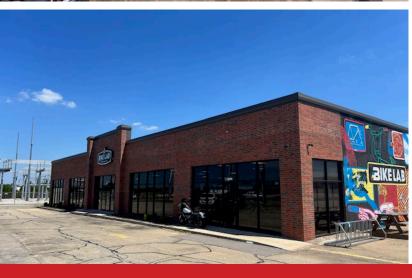

## 2202 W. Hefner Road Oklahoma City, OK 73120

Retail Building For Sale or Lease 12,688 SF on 0.69 Acres MOL 3,400 SF-5,888 SF For Lease \$1,900,000 \$12.00-\$15.00/SF/YR/NNN

NNN Charges: \$3.00/SF

HAVE QUESTIONS? 405.840.0600 NAISULLIVANGROUP.COM

Abbey Sullivan
405.863.7590
ABBEY@NAISULLIVANGROUP.COM

- 128' of Frontage on Hefner Road
- Between May & Penn on W. Hefner Road
- Retail & Warehouse Space Available
- Ample Parking in Front & West of the Building
- High Traffic Property in the Village with Close Proximity to Nichols Hills, Quail Creek & Chisholm Creek Areas
- Next to Love's Corporate Offices
- · Continued Growth Area