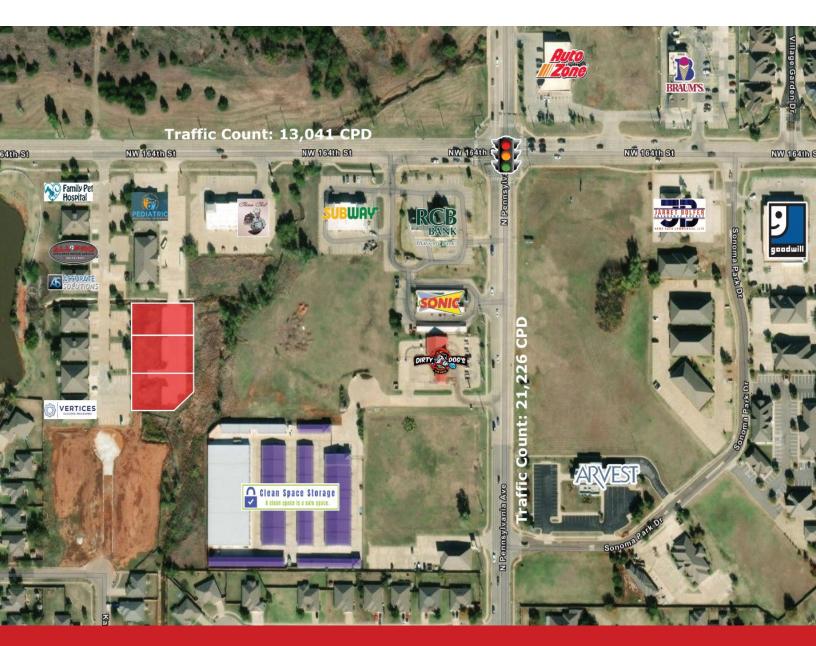

2222, 2224, 2226 NW 164<sup>th</sup> Street Edmond, OK 73013 Office Lots For Sale 0.86 Acres MOL \$165,000 (\$13.09/SF)

HAVE QUESTIONS? 405.840.0600 NAISULLIVANGROUP.COM

Nal Sullivan Group

Matthew Pierce 405.203.3636 MATT@NAISULLIVANGROUP.COM

Cade Flesner 760.889.2305 CADE@NAISULLIVANGROUP.COM

- Located in Penn Pointe Office Park
- Zoned: PUD-963
- Zoning allows for Most C-3 Uses
- New Sewer Improvement, No Off-Site Work Needed
- Close proximity to Rose Creek, Banks, Restaurants and Entertainment Nearby
- 20 minutes from Will Rogers World Airport
- 20 minutes from Downtown OKC