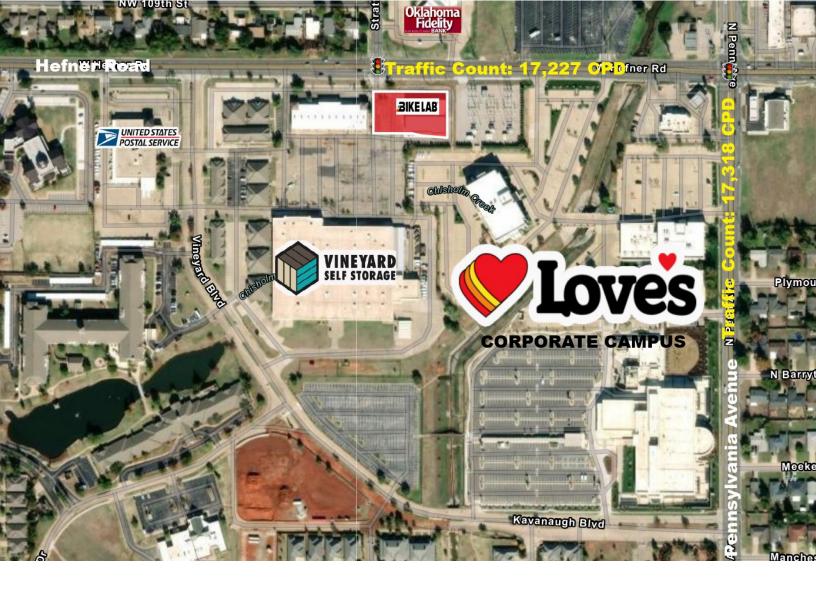

Abbey Sullivan
405.863.7590
ABBEY@NAISULLIVANGROUP.COM

Bob Sullivan, CCIM 405.641.9798 BOB@NAISULLIVANGROUP.COM

- · Well Established Retail Center
- 18,468 SF Retail Space
- Signal at Property
- Attractive Brick Exterior
- High Traffic Area
- Between May and Penn on W Hefner
- Strong Demographic Area
- Continued Growth Area
- · Higher End Retail and Office Development
- Next to Love's Corporate Offices