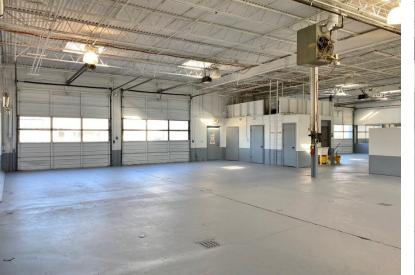

- This Automotive Multi-Bay Warehouse is Currently Occupied with a Company doing Automotive Restoration. NOI is Currently \$84,000.00 and being Sold at an 8.53% Cap Rate
- Ample Power 400 Amp/120-240 Volt/3 Phase
- Newly Paved Parking Area
- Covered Wash Bay
- 14 Grade Level Doors Including 6 Pull Through Bays
- 12' Clear Ceiling Height
- Fenced Yard
- Near the Wheeler District & Scissortail Park
- Great Walker Location in Capitol Hill
- Just South of the CBD and OKC Park
- Close Proximity to Downtown OKC
- Easy Access to I-40 / I-35