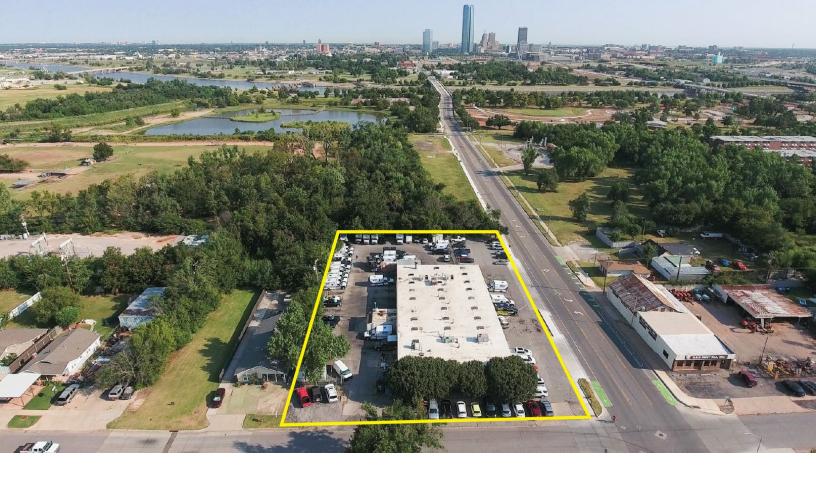

## 2323 S. Walker Avenue Oklahoma City, OK 73108

Fleet Maintenance Facility For Sale

12,243 SF on 1.37 Acres MOL

Sales Price: \$1,100,000

Cap Rate: 8.53%

HAVE QUESTIONS? 405.840.0600 NAISULLIVANGROUP.COM

Nal Sullivan Group

- This Automotive Multi-Bay Warehouse is Currently Occupied with a Company doing Automotive Restoration. NOI is Currently \$84,000.00 and being Sold at an 8.53% Cap Rate
- Ample Power 400 Amp/120-240 Volt/3 Phase
- Newly Paved Parking Area
- Covered Wash Bay
- 14 Grade Level Doors Including 6 Pull Through Bays
- 12' Clear Ceiling Height
- Fenced Yard
- Near the Wheeler District & Scissortail Park
- Great Walker Location in Capitol Hill
- Just South of the CBD and OKC Park
- Close Proximity to Downtown OKC
- Easy Access to I-40 / I-35