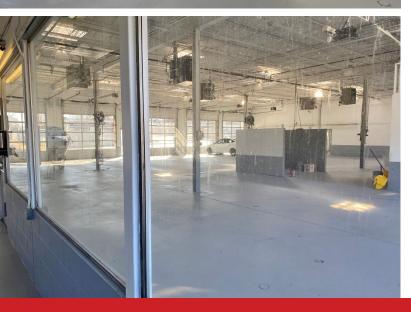

- This Automotive Multi-Bay Warehouse is Currently Occupied with a Company doing Automotive Restoration. NOI is Currently \$84,000.00 and being Sold at an 8.53% Cap Rate
- Ample Power 400 Amp/120-240 Volt/3 Phase
- Newly Paved Parking Area
- Covered Wash Bay
- 14 Grade Level Doors Including 6 Pull Through Bays
- 12' Clear Ceiling Height
- Fenced Yard
- Near the Wheeler District & Scissortail Park
- Great Walker Location in Capitol Hill
- Just South of the CBD and OKC Park
- Close Proximity to Downtown OKC
- Easy Access to I-40 / I-35