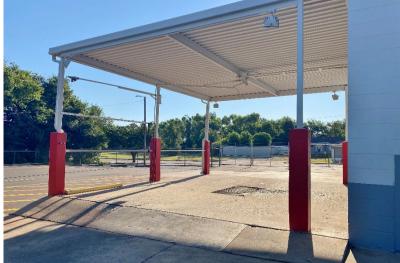

- This Automotive Multi-Bay Warehouse is Currently Occupied with a Company doing Automotive Restoration. NOI is Currently \$84,000.00 and being Sold at an 8.53% Cap Rate
- Ample Power 400 Amp/120-240 Volt/3 Phase
- Newly Paved Parking Area
- Covered Wash Bay
- 14 Grade Level Doors Including 6 Pull Through Bays
- 12' Clear Ceiling Height
- Fenced Yard
- Near the Wheeler District & Scissortail Park
- Great Walker Location in Capitol Hill
- Just South of the CBD and OKC Park
- Close Proximity to Downtown OKC
- Easy Access to I-40 / I-35