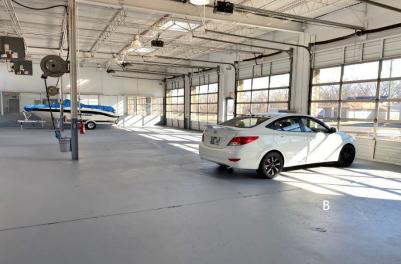

- This Automotive Multi-Bay Warehouse is Currently Occupied with a Company doing Automotive Restoration. NOI is Currently \$84,000.00 and being Sold at an 8.53% Cap Rate
- Ample Power 400 Amp/120-240 Volt/3 Phase
- Newly Paved Parking Area
- Covered Wash Bay
- 14 Grade Level Doors Including 6 Pull Through Bays
- 12' Clear Ceiling Height
- Fenced Yard
- Near the Wheeler District & Scissortail Park
- Great Walker Location in Capitol Hill
- Just South of the CBD and OKC Park
- Close Proximity to Downtown OKC
- Easy Access to I-40 / I-35