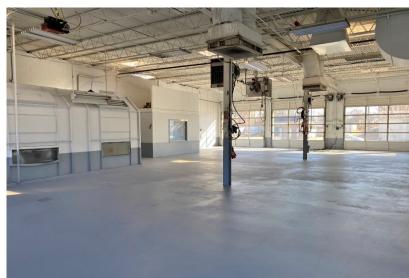

- This Automotive Multi-Bay Warehouse is Currently Occupied with a Company doing Automotive Restoration. NOI is Currently \$84,000.00 and being Sold at an 8.53% Cap Rate
- Ample Power 400 Amp/120-240 Volt/3 Phase
- Newly Paved Parking Area
- Covered Wash Bay
- 14 Grade Level Doors Including 6 Pull Through Bays
- 12' Clear Ceiling Height
- Fenced Yard
- Near the Wheeler District & Scissortail Park
- Great Walker Location in Capitol Hill
- Just South of the CBD and OKC Park
- Close Proximity to Downtown OKC
- Easy Access to I-40 / I-35