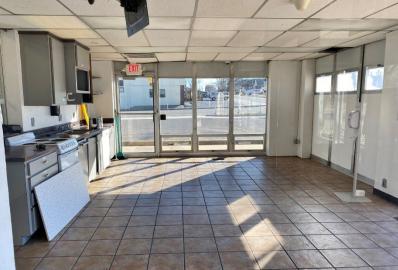

- This Automotive Multi-Bay Warehouse is Currently Occupied with a Company doing Automotive Restoration. NOI is Currently \$84,000.00 and being Sold at an 8.53% Cap Rate
- Ample Power 400 Amp/120-240 Volt/3 Phase
- Newly Paved Parking Area
- Covered Wash Bay
- 14 Grade Level Doors Including 6 Pull Through Bays
- 12' Clear Ceiling Height
- Fenced Yard
- Near the Wheeler District & Scissortail Park
- Great Walker Location in Capitol Hill
- Just South of the CBD and OKC Park
- Close Proximity to Downtown OKC
- Easy Access to I-40 / I-35