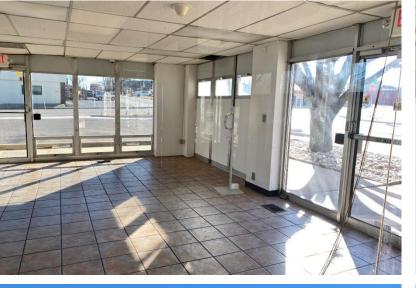

- This Automotive Multi-Bay Warehouse is Currently Occupied with a Company doing Automotive Restoration. NOI is Currently \$84,000.00 and being Sold at an 8.53% Cap Rate
- Ample Power 400 Amp/120-240 Volt/3 Phase
- Newly Paved Parking Area
- Covered Wash Bay
- 14 Grade Level Doors Including 6 Pull Through Bays
- 12' Clear Ceiling Height
- Fenced Yard
- Near the Wheeler District & Scissortail Park
- Great Walker Location in Capitol Hill
- Just South of the CBD and OKC Park
- Close Proximity to Downtown OKC
- Easy Access to I-40 / I-35