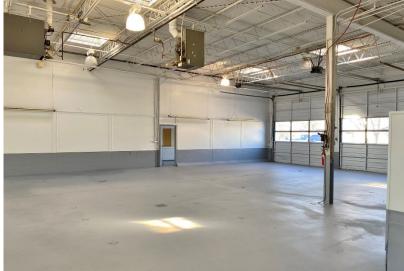

- This Automotive Multi-Bay Warehouse is Currently Occupied with a Company doing Automotive Restoration. NOI is Currently \$84,000.00 and being Sold at an 8.53% Cap Rate
- Ample Power 400 Amp/120-240 Volt/3 Phase
- Newly Paved Parking Area
- Covered Wash Bay
- 14 Grade Level Doors Including 6 Pull Through Bays
- 12' Clear Ceiling Height
- Fenced Yard
- Near the Wheeler District & Scissortail Park
- Great Walker Location in Capitol Hill
- Just South of the CBD and OKC Park
- Close Proximity to Downtown OKC
- Easy Access to I-40 / I-35