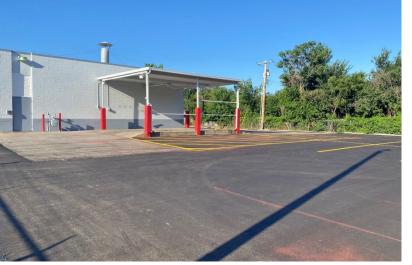

- This Automotive Multi-Bay Warehouse is Currently Occupied with a Company doing Automotive Restoration. NOI is Currently \$84,000.00 and being Sold at an 8.53% Cap Rate
- Ample Power 400 Amp/120-240 Volt/3 Phase
- Newly Paved Parking Area
- Covered Wash Bay
- 14 Grade Level Doors Including 6 Pull Through Bays
- 12' Clear Ceiling Height
- Fenced Yard
- Near the Wheeler District & Scissortail Park
- Great Walker Location in Capitol Hill
- Just South of the CBD and OKC Park
- Close Proximity to Downtown OKC
- Easy Access to I-40 / I-35