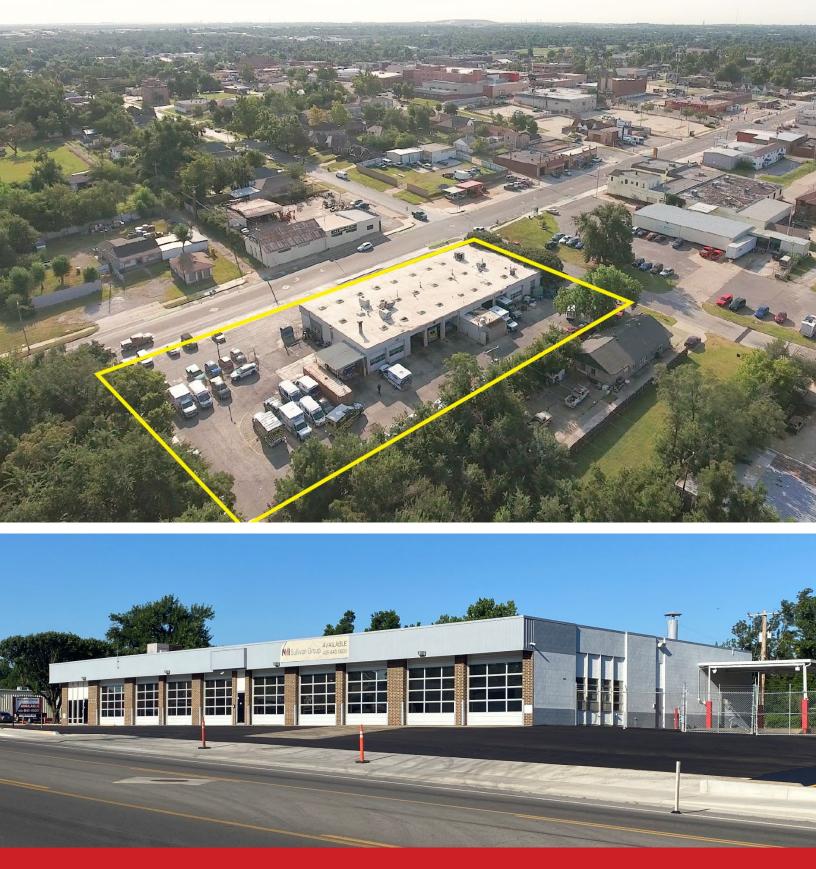

## 2323 S. Walker Avenue Oklahoma City, OK 73108

Fleet Maintenance Facility For Sale

12,243 SF on 1.37 Acres MOL

Sales Price: \$1,100,000

Cap Rate: 8.53%

HAVE QUESTIONS? 405.840.0600 NAISULLIVANGROUP.COM

Nal Sullivan Group

- This Automotive Multi-Bay Warehouse is Currently Occupied with a Company doing Automotive Restoration. NOI is Currently \$84,000.00 and being Sold at an 8.53% Cap Rate
- Ample Power 400 Amp/120-240 Volt/3 Phase
- Newly Paved Parking Area
- Covered Wash Bay
- 14 Grade Level Doors Including 6 Pull Through Bays
- 12' Clear Ceiling Height
- Fenced Yard
- Near the Wheeler District & Scissortail Park
- Great Walker Location in Capitol Hill
- Just South of the CBD and OKC Park
- Close Proximity to Downtown OKC
- Easy Access to I-40 / I-35