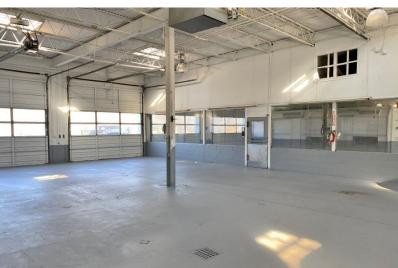

- This Automotive Multi-Bay Warehouse is Currently Occupied with a Company doing Automotive Restoration. NOI is Currently \$84,000.00 and being Sold at an 8.53% Cap Rate
- Ample Power 400 Amp/120-240 Volt/3 Phase
- Newly Paved Parking Area
- Covered Wash Bay
- 14 Grade Level Doors Including 6 Pull Through Bays
- 12' Clear Ceiling Height
- Fenced Yard
- Near the Wheeler District & Scissortail Park
- Great Walker Location in Capitol Hill
- Just South of the CBD and OKC Park
- Close Proximity to Downtown OKC
- Easy Access to I-40 / I-35