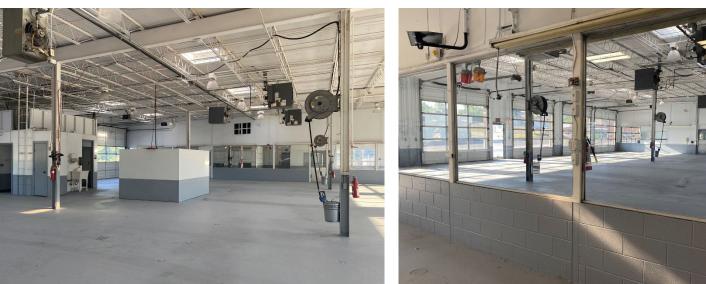

- This Automotive Multi-Bay Warehouse is Currently Occupied with a Company doing Automotive Restoration. NOI is Currently \$84,000.00 and being Sold at an 8.53% Cap Rate
- Ample Power 400 Amp/120-240 Volt/3 Phase
- Newly Paved Parking Area
- Covered Wash Bay
- 14 Grade Level Doors Including 6 Pull Through Bays
- 12' Clear Ceiling Height
- Fenced Yard
- Near the Wheeler District & Scissortail Park
- Great Walker Location in Capitol Hill
- Just South of the CBD and OKC Park
- Close Proximity to Downtown OKC
- Easy Access to I-40 / I-35