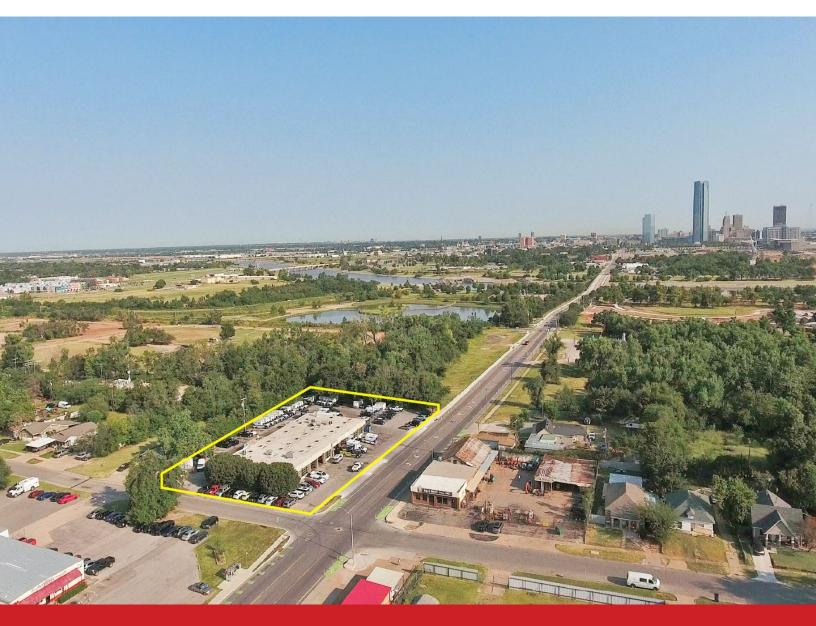

## 2323 S. Walker Avenue Oklahoma City, OK 73108

Fleet Maintenance Facility For Sale

12,243 SF on 1.37 Acres MOL

Sales Price: \$1,100,000

Cap Rate: 8.53%

HAVE QUESTIONS? 405.840.0600 NAISULLIVANGROUP.COM

Nal Sullivan Group

- This Automotive Multi-Bay Warehouse is Currently Occupied with a Company doing Automotive Restoration. NOI is Currently \$84,000.00 and being Sold at an 8.53% Cap Rate
- Ample Power 400 Amp/120-240 Volt/3 Phase
- Newly Paved Parking Area
- Covered Wash Bay
- 14 Grade Level Doors Including 6 Pull Through Bays
- 12' Clear Ceiling Height
- Fenced Yard
- Near the Wheeler District & Scissortail Park
- Great Walker Location in Capitol Hill
- Just South of the CBD and OKC Park
- Close Proximity to Downtown OKC
- Easy Access to I-40 / I-35