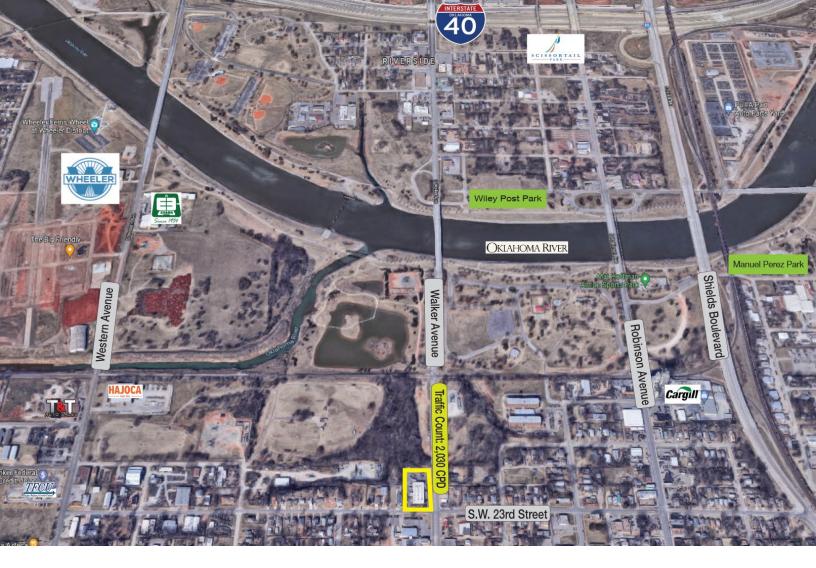

## 2323 S. Walker Avenue Oklahoma City, OK 73108

Fleet Maintenance Facility For Sale

12,243 SF on 1.37 Acres MOL

Sales Price: \$1,100,000

Cap Rate: 8.53%

HAVE QUESTIONS? 405.840.0600 NAISULLIVANGROUP.COM

Nal Sullivan Group

- This Automotive Multi-Bay Warehouse is Currently Occupied with a Company doing Automotive Restoration. NOI is Currently \$84,000.00 and being Sold at an 8.53% Cap Rate
- Ample Power 400 Amp/120-240 Volt/3 Phase
- Newly Paved Parking Area
- Covered Wash Bay
- 14 Grade Level Doors Including 6 Pull Through Bays
- 12' Clear Ceiling Height
- Fenced Yard
- Near the Wheeler District & Scissortail Park
- Great Walker Location in Capitol Hill
- Just South of the CBD and OKC Park
- Close Proximity to Downtown OKC
- Easy Access to I-40 / I-35