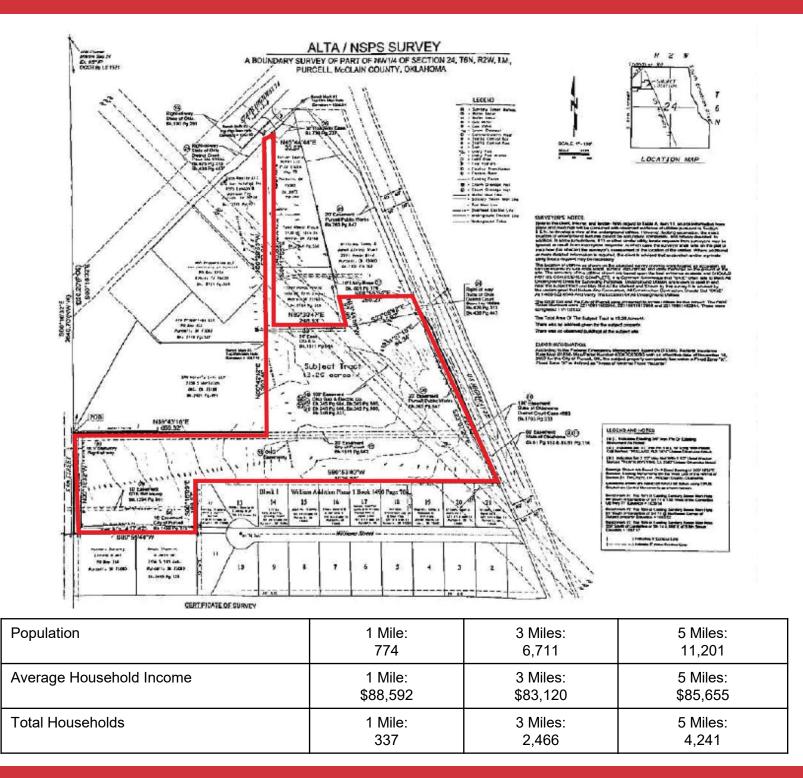

## **PROPERTY HIGHLIGHTS**

- 13.25 Acres MOL
- Zoned: C-3 (General Commercial District)
- Frontage on Both Highway 77 & 9<sup>th</sup> Street
- Water & Sewer to Site

The property has frontage on Highway 74, Highway 77, and 9<sup>th</sup> Avenue. The highest and best uses for this property are hotels and restaurants, big box retailers, automotive and boat and RV sales, and grocery and retail strip centers. There is municipal water and sanitary sewer to this site. The site slopes gently west to east.

### **EXECUTIVE SUMMARY**

We are offering for sale a premium retail site with frontage on 3 major arterial roadways in Purcell, Oklahoma. Purcell is 35 miles south of Oklahoma City on Interstate 35. The population of Purcell is 6,936 with an annual increase in population of about 1.2%. Purcell is the County Seat of McClain County.