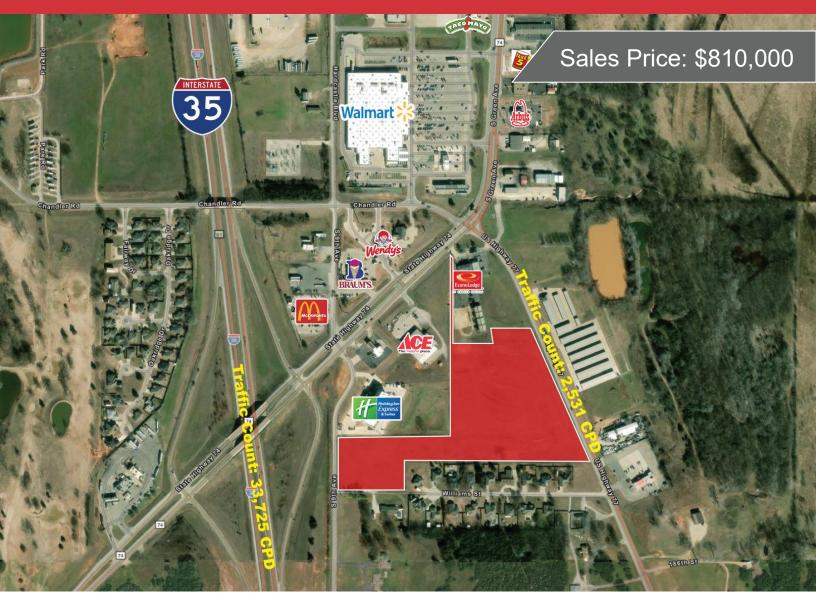

## **LOCATION HIGHLIGHTS**

- Next to I-35 Entrance Ramps
- Located just South of Highway 77 & Highway 74 Intersection
- Near Holiday Inn Express, Ace Hardware, Walmart & EconoLodge

This property is located one-half mile east of Interstate 35 at exit 91. This exit accesses many national retailers including Wal-Mart, Ace Hardware, Braum's, Wendy's, Conoco, Holiday Inn, and Econolodge.

The property has frontage on Highway 74, Highway 77, and 9<sup>th</sup> Avenue. The highest and best uses for this property are hotels and restaurants, big box retailers, automotive and boat and RV sales, and grocery and retail strip centers. There is municipal water and sanitary sewer to this site. The site slopes gently west to east.