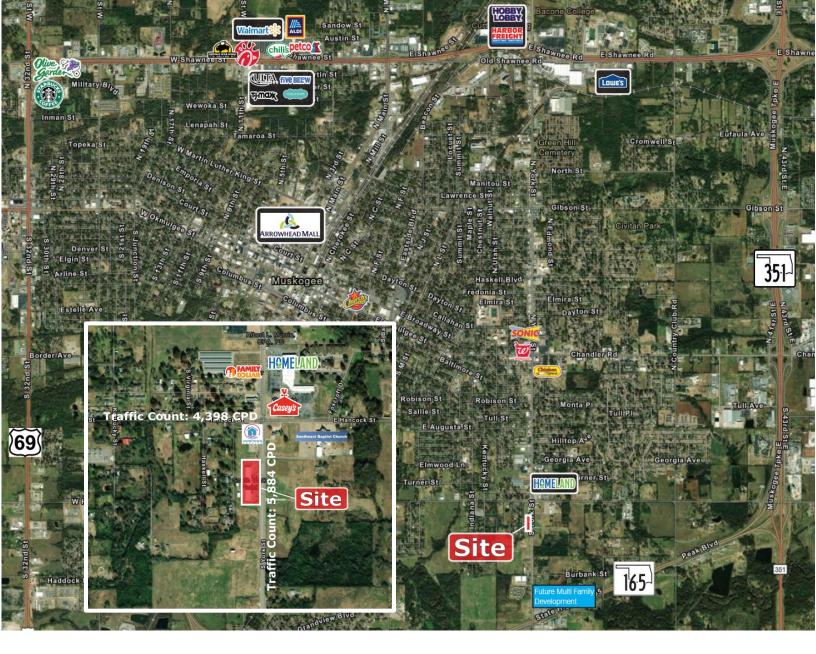

## LOCATION HIGHLIGHTS

- Muskogee County
- 138 Miles to Oklahoma City

405.840.0600 NAIRED.COM

SAMUEL DUNHAM 405.207.7286 SAMUEL@NAIRED.COM

NATHAN WILSON 405.760.5327 NATHAN@NAIRED.COM

MIRED

405.840.0600

NAIRED.COM