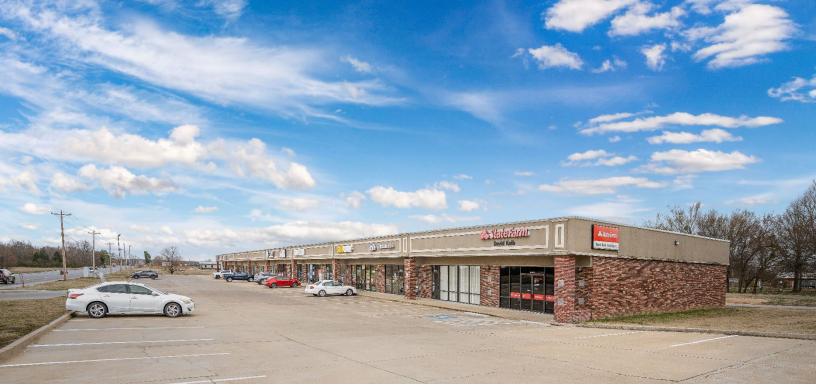

## SOUTH YORK PLAZA 2421 S. YORK STREET MUSKOGEE, OK 74403

Retail Shopping Center For Sale

24,000 SF on 3.12 Acres MOL

\$2,978,169.07

100% Occupied

7.53% Cap Rate

MIRED

405.840.0600 NAIRED.COM

## PROPERTY HIGHLIGHTS

- Built in 2002
- Parking Ratio: 3.89/1,000 SF
- Pylon Signage