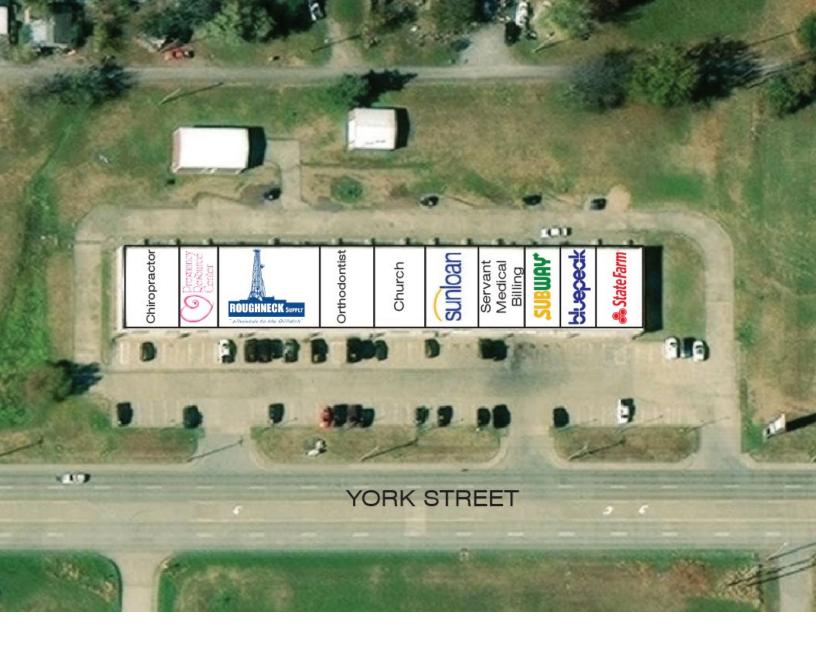

## SOUTH YORK PLAZA 2421 S. YORK STREET MUSKOGEE, OK 74403

Retail Shopping Center For Sale

24,000 SF on 3.12 Acres MOL

\$2,978,169.07

100% Occupied

7.53% Cap Rate

MIRED

405.840.0600 NAIRED.COM

## PROPERTY HIGHLIGHTS

- Built in 2002
- Parking Ratio: 3.89/1,000 SF
- Pylon Signage