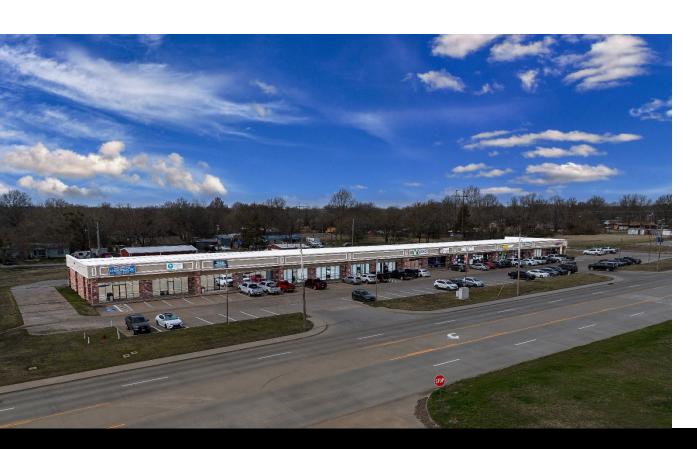

## SOUTH YORK PLAZA 2421 S. YORK STREET MUSKOGEE, OK 74403

Retail Shopping Center For Sale

24,000 SF on 3.12 Acres MOL

\$2,978,169.07

100% Occupied

7.53% Cap Rate

MIRED

405.840.0600 NAIRED.COM

## PROPERTY HIGHLIGHTS

- Built in 2002
- Parking Ratio: 3.89/1,000 SF
- Pylon Signage