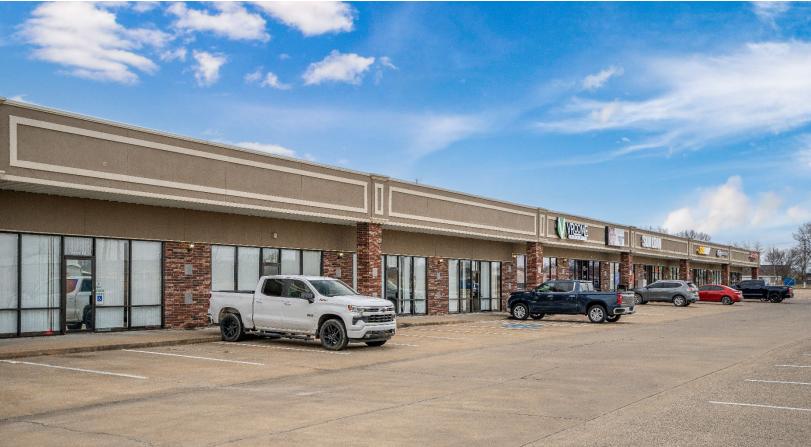

## SOUTH YORK PLAZA 2421 S. YORK STREET MUSKOGEE, OK 74403

Retail Shopping Center For Sale

24,000 SF on 3.12 Acres MOL

\$2,978,169.07

100% Occupied

7.53% Cap Rate

MIRED

405.840.0600 NAIRED.COM

## PROPERTY HIGHLIGHTS

- Built in 2002
- Parking Ratio: 3.89/1,000 SF
- Pylon Signage