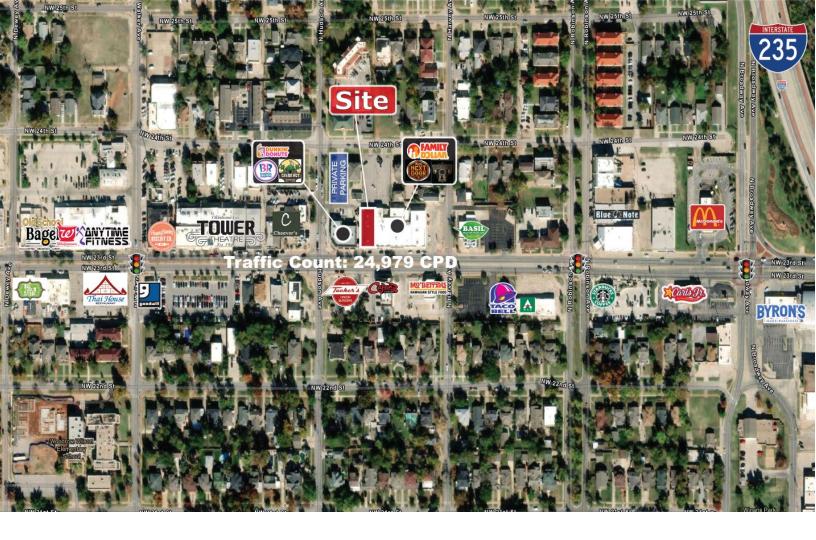

#### PROPERTY HIGHLIGHTS

- Frontage Along N.W. 23<sup>rd</sup> Street
- · Private Parking Available

## LOCATION HIGHLIGHTS

• Proximity to I-35

405.840.0600 NAIRED.COM

DAVID HARTNACK 405.761.8955 DAVID@NAIRED.COM SAM SWANSON 405.208.2046 SAM@NAIRED.COM NATHAN WILSON 405.760.5327 NATHAN@NAIRED.COM