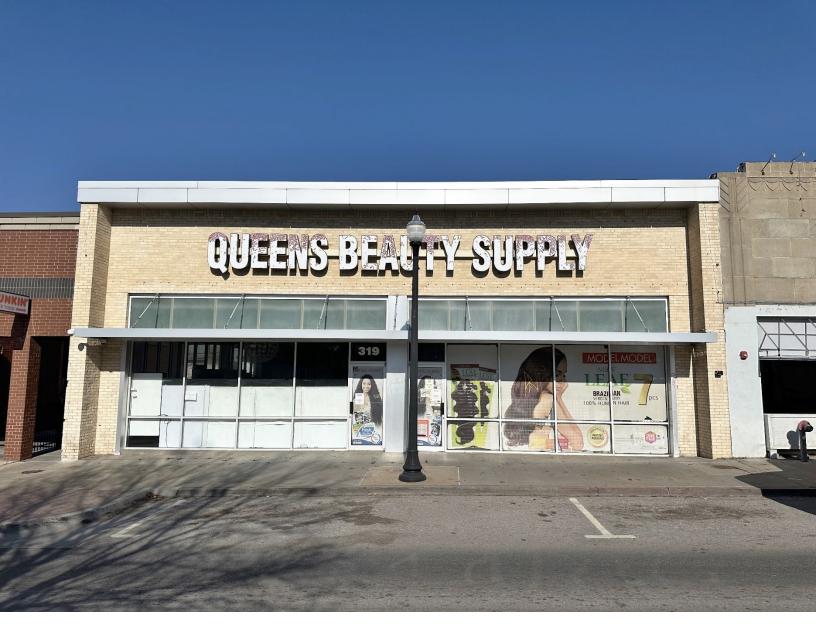

# 319 N.W. 23<sup>rd</sup> STREET OKLAHOMA CITY, OK 73103

Retail Space For Lease

\$14.00-\$21.00/SF/NNN

3,000 SF-6,000 SF

REAL ESTATE

MIRED

405.840.0600 NAIRED.COM

DAVID HARTNACK 405.761.8955 DAVID@NAIRED.COM SAM SWANSON 405.208.2046 SAM@NAIRED.COM NATHAN WILSON 405.760.5327 NATHAN@NAIRED.COM

#### PROPERTY HIGHLIGHTS

- Frontage Along N.W. 23<sup>rd</sup> Street
- · Private Parking Available