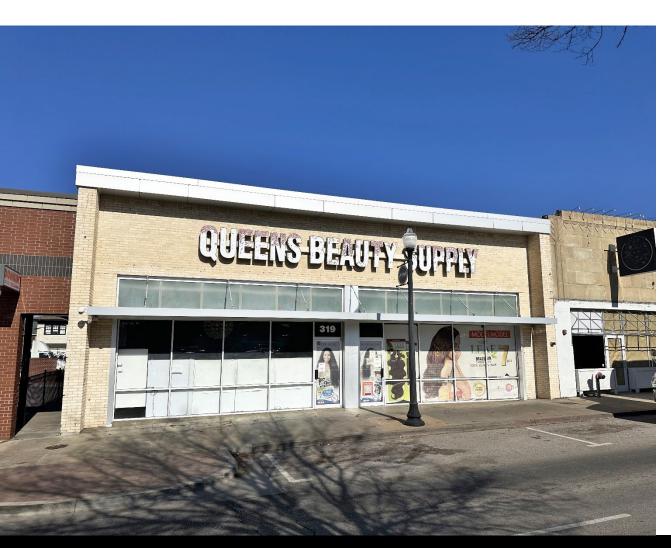

# 319 N.W. 23<sup>rd</sup> STREET OKLAHOMA CITY, OK 73103

Retail Space For Lease

\$14.00-\$21.00/SF/NNN

3,000 SF-6,000 SF

REAL ESTATE

MIRED

405.840.0600 NAIRED.COM

DAVID HARTNACK 405.761.8955 DAVID@NAIRED.COM SAM SWANSON 405.208.2046 SAM@NAIRED.COM NATHAN WILSON 405.760.5327 NATHAN@NAIRED.COM

#### PROPERTY HIGHLIGHTS

- Frontage Along N.W. 23<sup>rd</sup> Street
- · Private Parking Available