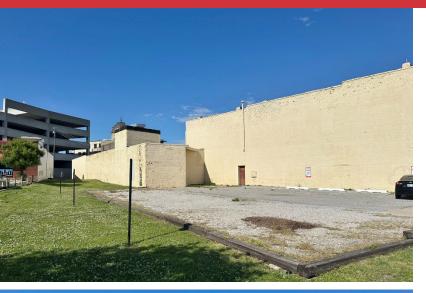

## **EXECUTIVE SUMMARY**

Originally constructed in 1914 and updated over the years, this unique property off North Broadway in Automobile Alley is ideal for any redevelopment opportunity. This vacant space has the potential to be developed into a restaurant, speakeasy, office space, event center, local market, and the list goes on. The building's unique shape, rooftop accessibility, large interior space and the street parking available make it a perfect blank canvas for a multitude of uses. In addition to its interior and structural features, the walkability to restaurants, bars, and multifamily properties makes it particularly unique.

On the east side of the building, there is potential for additional square footage on the rooftop, perfect for additional event space or rooftop bar. There is ample street parking in close proximity to the building, including a paved lot on the east side. There is new development slated for the corner of 13th and North Broadway just North of this property, along with many restaurants, bars, and multi-family properties.