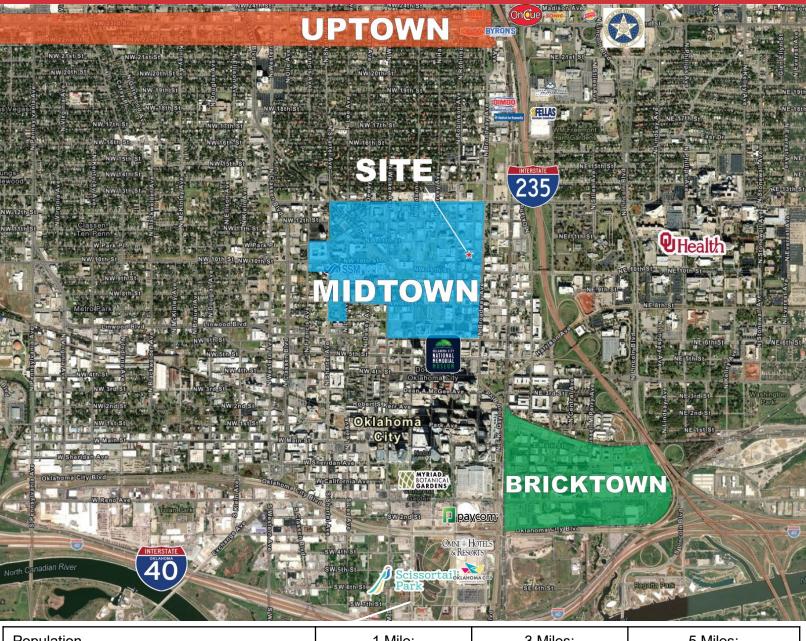

## **LOCATION HIGHLIGHTS**

- In the Heart of Automobile Alley
- Less Than 2 Miles From Paycom Center, Scissortail Park, OU Health, St. Anthony Hospital, Myriad Botanical Gardens
- Public Transit in Close Proximity

## +1 405 840 0600 OFFICE

NW 10th St

4045 N.W. 64<sup>th</sup> Street, Suite 340 Oklahoma City, OK 73116

NW 10th St

Multi-Use Building For Sale

| Population               | 1 Mile:   | 3 Miles: | 5 Miles: |
|--------------------------|-----------|----------|----------|
|                          | 12,752    | 84,526   | 205,609  |
| Average Household Income | 1 Mile:   | 3 Miles: | 5 Miles: |
|                          | \$121,744 | \$70,926 | \$64,738 |
| Total Households         | 1 Mile:   | 3 Miles: | 5 Miles: |
|                          | 5,954     | 35,128   | 82,381   |