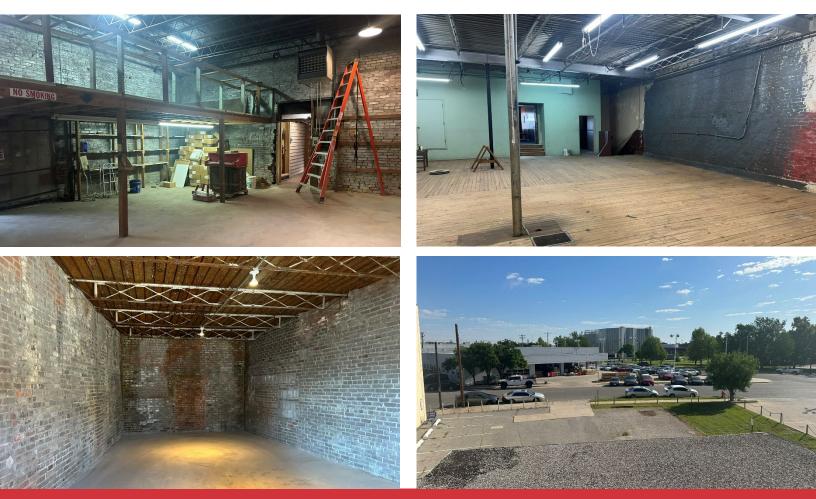

## **EXECUTIVE SUMMARY**

Originally constructed in 1914 and updated over the years, this unique property off North Broadway in Automobile Alley is ideal for any redevelopment opportunity. This vacant space has the potential to be developed into a restaurant, speakeasy, office space, event center, local market, and the list goes on. The building's unique shape, rooftop accessibility, large interior space and the street parking available make it a perfect blank canvas for a multitude of uses. In addition to its interior and structural features, the walkability to restaurants, bars, and multifamily properties makes it particularly unique.

On the east side of the building, there is potential for additional square footage on the rooftop, perfect for additional event space or rooftop bar. There is ample street parking in close proximity to the building, including a paved lot on the east side. There is new development slated for the corner of 13th and North Broadway just North of this property, along with many restaurants, bars, and multi-family properties.