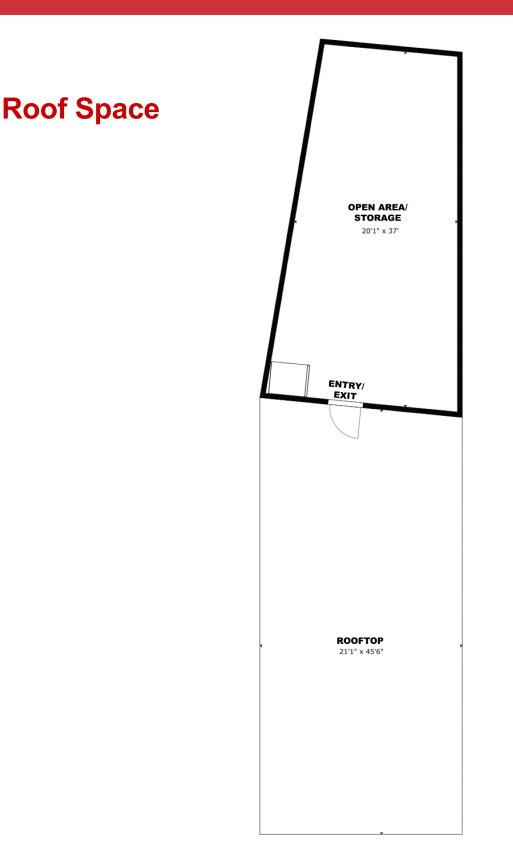

## **EXECUTIVE SUMMARY**

Originally constructed in 1914 and updated over the years, this unique property off North Broadway in Automobile Alley is ideal for any redevelopment opportunity. This vacant space has the potential to be developed into a restaurant, speakeasy, office space, event center, local market, and the list goes on. The building's unique shape, rooftop accessibility, large interior space and the street parking available make it a perfect blank canvas for a multitude of uses. In addition to its interior and structural features, the walkability to restaurants, bars, and multifamily properties makes it particularly unique.

On the east side of the building, there is potential for additional square footage on the rooftop, perfect for additional event space or rooftop bar. There is ample street parking in close proximity to the building, including a paved lot on the east side. There is new development slated for the corner of 13th and North Broadway just North of this property, along with many restaurants, bars, and multi-family properties.