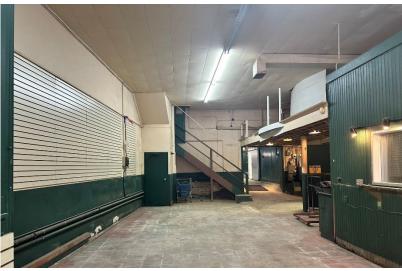

## **EXECUTIVE SUMMARY**

Originally constructed in 1914 and updated over the years, this unique property off North Broadway in Automobile Alley is ideal for any redevelopment opportunity. This vacant space has the potential to be developed into a restaurant, speakeasy, office space, event center, local market, and the list goes on. The building's unique shape, rooftop accessibility, large interior space and the street parking available make it a perfect blank canvas for a multitude of uses. In addition to its interior and structural features, the walkability to restaurants, bars, and multifamily properties makes it particularly unique.

On the east side of the building, there is potential for additional square footage on the rooftop, perfect for additional event space or rooftop bar. There is ample street parking in close proximity to the building, including a paved lot on the east side. There is new development slated for the corner of 13th and North Broadway just North of this property, along with many restaurants, bars, and multi-family properties.