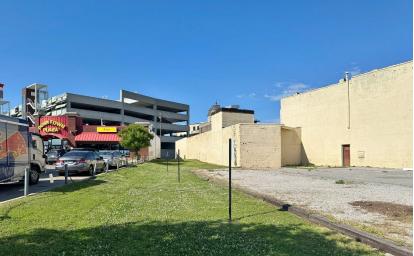

## **EXECUTIVE SUMMARY**

Originally constructed in 1914 and updated over the years, this unique property off North Broadway in Automobile Alley is ideal for any redevelopment opportunity. This vacant space has the potential to be developed into a restaurant, speakeasy, office space, event center, local market, and the list goes on. The building's unique shape, rooftop accessibility, large interior space and the street parking available make it a perfect blank canvas for a multitude of uses. In addition to its interior and structural features, the walkability to restaurants, bars, and multifamily properties makes it particularly unique.

On the east side of the building, there is potential for additional square footage on the rooftop, perfect for additional event space or rooftop bar. There is ample street parking in close proximity to the building, including a paved lot on the east side. There is new development slated for the corner of 13th and North Broadway just North of this property, along with many restaurants, bars, and multi-family properties.