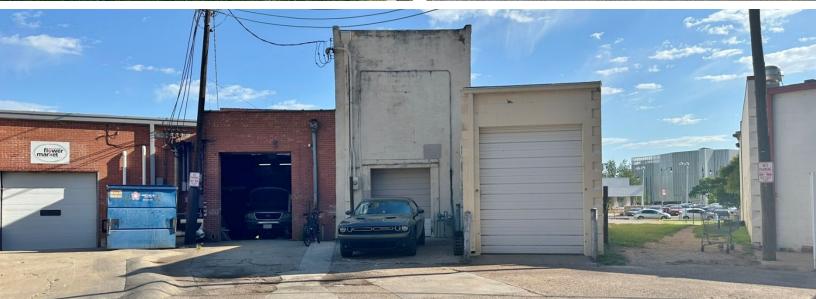

## **PROPERTY HIGHLIGHTS**

- Available for Multi-Tenant Use (Office, Retail, Multi Family, etc.)
- Frontage facing N. Broadway Circle, In Between N. Broadway & N. Robinson
- Grade Doors: (1) 12' x 12', (1) 12' x 14',
  (1) 10' x 10' & (1) 12' x 14'

## **EXECUTIVE SUMMARY**

Originally constructed in 1914 and updated over the years, this unique property off North Broadway in Automobile Alley is ideal for any redevelopment opportunity. This vacant space has the potential to be developed into a restaurant, speakeasy, office space, event center, local market, and the list goes on. The building's unique shape, rooftop accessibility, large interior space and the street parking available make it a perfect blank canvas for a multitude of uses. In addition to its interior and structural features, the walkability to restaurants, bars, and multifamily properties makes it particularly unique.

On the east side of the building, there is potential for additional square footage on the rooftop, perfect for additional event space or rooftop bar. There is ample street parking in close proximity to the building, including a paved lot on the east side. There is new development slated for the corner of 13th and North Broadway just North of this property, along with many restaurants, bars, and multi-family properties.