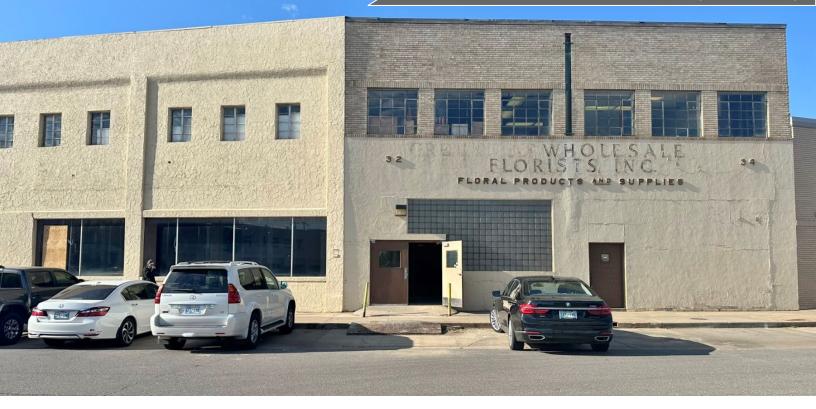

# 32 N. Broadway Circle

Oklahoma City, Oklahoma 73103

## **PROPERTY HIGHLIGHTS**

- Available for Multi-Tenant Use (Office, Retail, Multi Family, etc.)
- Frontage facing N. Broadway Circle, In Between N. Broadway & N. Robinson
- Grade Doors: (1) 12' x 12', (1) 12' x 14',
  (1) 10' x 10' & (1) 12' x 14'

## **LOCATION HIGHLIGHTS**

- In the Heart of Automobile Alley
- Less Than 2 Miles From Paycom Center, Scissortail Park, OU Health, St. Anthony Hospital, Myriad Botanical Gardens
- Public Transit in Close Proximity