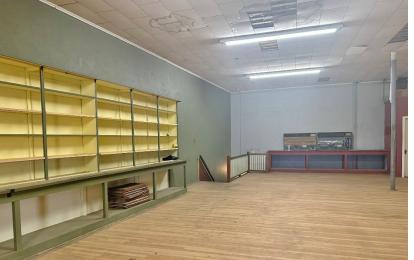

## **EXECUTIVE SUMMARY**

Originally constructed in 1914 and updated over the years, this unique property off North Broadway in Automobile Alley is ideal for any redevelopment opportunity. This vacant space has the potential to be developed into a restaurant, speakeasy, office space, event center, local market, and the list goes on. The building's unique shape, rooftop accessibility, large interior space and the street parking available make it a perfect blank canvas for a multitude of uses. In addition to its interior and structural features, the walkability to restaurants, bars, and multifamily properties makes it particularly unique.

On the east side of the building, there is potential for additional square footage on the rooftop, perfect for additional event space or rooftop bar. There is ample street parking in close proximity to the building, including a paved lot on the east side. There is new development slated for the corner of 13th and North Broadway just North of this property, along with many restaurants, bars, and multi-family properties.