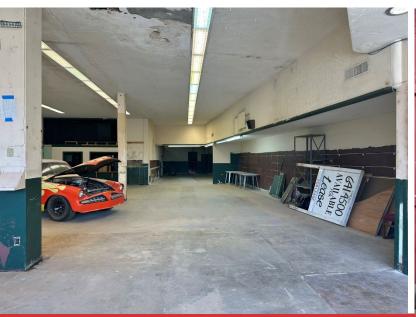

## **EXECUTIVE SUMMARY**

Originally constructed in 1914 and updated over the years, this unique property off North Broadway in Automobile Alley is ideal for any redevelopment opportunity. This vacant space has the potential to be developed into a restaurant, speakeasy, office space, event center, local market, and the list goes on. The building's unique shape, rooftop accessibility, large interior space and the street parking available make it a perfect blank canvas for a multitude of uses. In addition to its interior and structural features, the walkability to restaurants, bars, and multifamily properties makes it particularly unique.

On the east side of the building, there is potential for additional square footage on the rooftop, perfect for additional event space or rooftop bar. There is ample street parking in close proximity to the building, including a paved lot on the east side. There is new development slated for the corner of 13th and North Broadway just North of this property, along with many restaurants, bars, and multi-family properties.