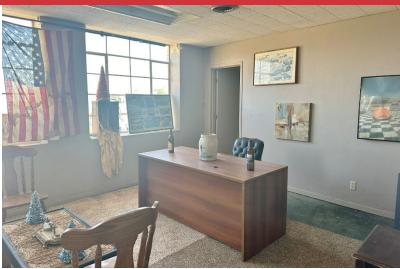

## **EXECUTIVE SUMMARY**

Originally constructed in 1914 and updated over the years, this unique property off North Broadway in Automobile Alley is ideal for any redevelopment opportunity. This vacant space has the potential to be developed into a restaurant, speakeasy, office space, event center, local market, and the list goes on. The building's unique shape, rooftop accessibility, large interior space and the street parking available make it a perfect blank canvas for a multitude of uses. In addition to its interior and structural features, the walkability to restaurants, bars, and multifamily properties makes it particularly unique.

On the east side of the building, there is potential for additional square footage on the rooftop, perfect for additional event space or rooftop bar. There is ample street parking in close proximity to the building, including a paved lot on the east side. There is new development slated for the corner of 13th and North Broadway just North of this property, along with many restaurants, bars, and multi-family properties.