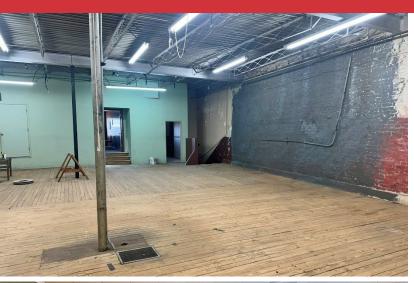

## **EXECUTIVE SUMMARY**

Originally constructed in 1914 and updated over the years, this unique property off North Broadway in Automobile Alley is ideal for any redevelopment opportunity. This vacant space has the potential to be developed into a restaurant, speakeasy, office space, event center, local market, and the list goes on. The building's unique shape, rooftop accessibility, large interior space and the street parking available make it a perfect blank canvas for a multitude of uses. In addition to its interior and structural features, the walkability to restaurants, bars, and multifamily properties makes it particularly unique.

On the east side of the building, there is potential for additional square footage on the rooftop, perfect for additional event space or rooftop bar. There is ample street parking in close proximity to the building, including a paved lot on the east side. There is new development slated for the corner of 13th and North Broadway just North of this property, along with many restaurants, bars, and multi-family properties.