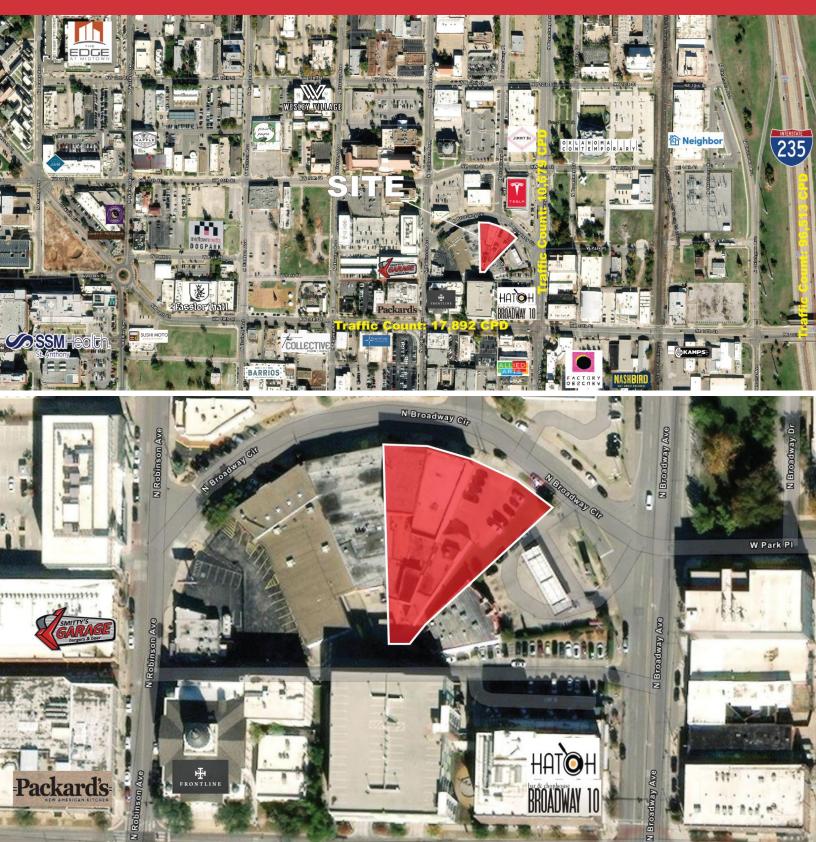

## **PROPERTY HIGHLIGHTS**

- Available for Multi-Tenant Use (Office, Retail, Multi Family, etc.)
- Frontage facing N. Broadway Circle, In Between N. Broadway & N. Robinson
- Grade Doors: (1) 12' x 12', (1) 12' x 14',
  (1) 10' x 10' & (1) 12' x 14'

## **LOCATION HIGHLIGHTS**

- In the Heart of Automobile Alley
- Less Than 2 Miles From Paycom Center, Scissortail Park, OU Health, St. Anthony Hospital, Myriad Botanical Gardens
- Public Transit in Close Proximity

## **EXECUTIVE SUMMARY**

Originally constructed in 1914 and updated over the years, this unique property off North Broadway in Automobile Alley is ideal for any redevelopment opportunity. This vacant space has the potential to be developed into a restaurant, speakeasy, office space, event center, local market, and the list goes on. The building's unique shape, rooftop accessibility, large interior space and the street parking available make it a perfect blank canvas for a multitude of uses. In addition to its interior and structural features, the walkability to restaurants, bars, and multifamily properties makes it particularly unique.

On the east side of the building, there is potential for additional square footage on the rooftop, perfect for additional event space or rooftop bar. There is ample street parking in close proximity to the building, including a paved lot on the east side. There is new development slated for the corner of 13th and North Broadway just North of this property, along with many restaurants, bars, and multi-family properties.