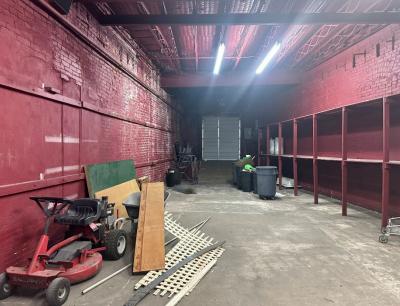

## **EXECUTIVE SUMMARY**

Originally constructed in 1914 and updated over the years, this unique property off North Broadway in Automobile Alley is ideal for any redevelopment opportunity. This vacant space has the potential to be developed into a restaurant, speakeasy, office space, event center, local market, and the list goes on. The building's unique shape, rooftop accessibility, large interior space and the street parking available make it a perfect blank canvas for a multitude of uses. In addition to its interior and structural features, the walkability to restaurants, bars, and multifamily properties makes it particularly unique.

On the east side of the building, there is potential for additional square footage on the rooftop, perfect for additional event space or rooftop bar. There is ample street parking in close proximity to the building, including a paved lot on the east side. There is new development slated for the corner of 13th and North Broadway just North of this property, along with many restaurants, bars, and multi-family properties.