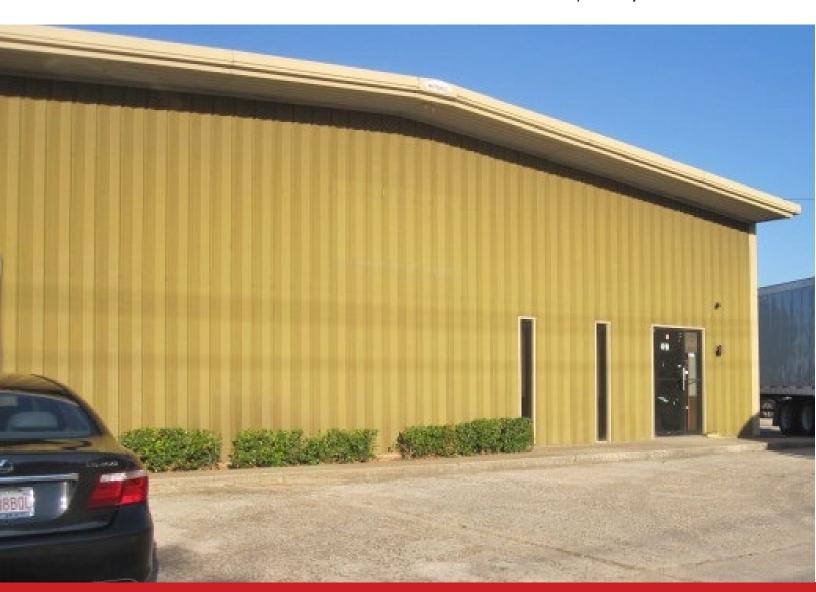

## 327 S. Scott Street Del City, OK 73115

Investment Property
Industrial Warehouse For Sale

6,000 SF on 0.71 Acres MOL

100% Occupied

8.6% Cap Rate

Sales Price: \$560,000

HAVE QUESTIONS? 405.840.0600 NAISULLIVANGROUP.COM

Bob Sullivan, CCIM 405.641.9798 BOB@NAISULLIVANGROUP.COM

- 100% Leased to Nations Service Company
- Lease Runs Through July 31, 2026
- Current Lease: \$48,150 NNN with Annual CPI Increases
- (1) 14' Ground Level Door & (1) 12' Ground Level Door with Auto Openers
- Skylights in Warehouse
- 3 Offices
- Reception Area & Workroom
- 1,500 SF Office
- Gravel, Fenced Yard (90' x 105')
- 13' Eve Ceiling Height
- 200 Amp Power
- Zoned: I-2
- 1 Mile from the Central Business District
- Access to I-40 East