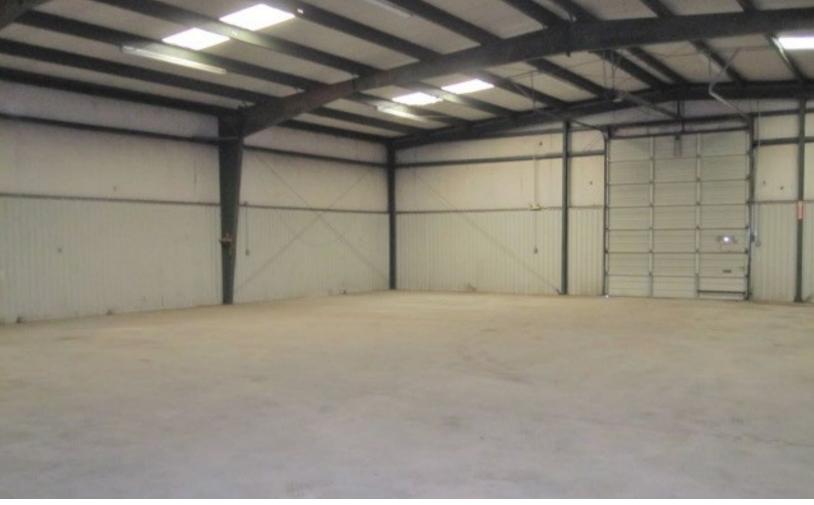

Bob Sullivan, CCIM 405.641.9798 BOB@NAISULLIVANGROUP.COM

- 100% Leased to Nations Service Company
- Lease Runs Through July 31, 2026
- Current Lease: \$48,150 NNN with Annual CPI Increases
- (1) 14' Ground Level Door & (1) 12' Ground Level Door with Auto Openers
- Skylights in Warehouse
- 3 Offices
- Reception Area & Workroom
- 1,500 SF Office
- Gravel, Fenced Yard (90' x 105')
- 13' Eve Ceiling Height
- 200 Amp Power
- Zoned: I-2
- 1 Mile from the Central Business District
- Access to I-40 East