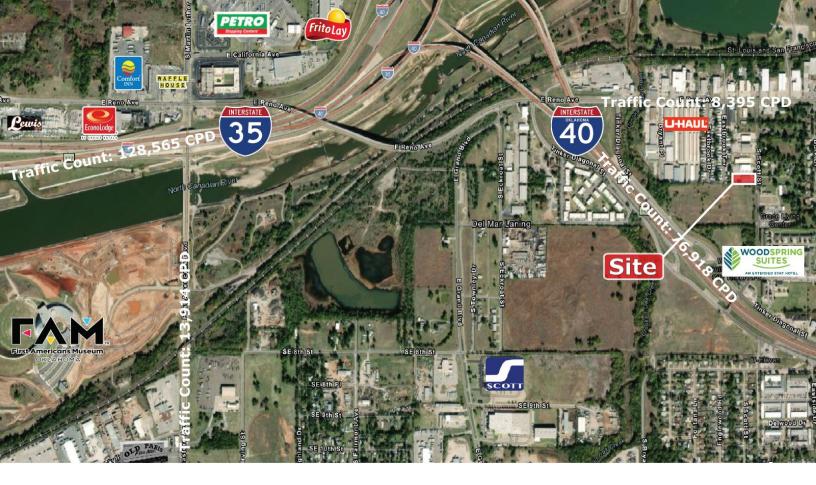

## 327 S. Scott Street Del City, OK 73115

Investment Property
Industrial Warehouse For Sale

6,000 SF on 0.71 Acres MOL

100% Occupied

8.6% Cap Rate

Sales Price: \$560,000

HAVE QUESTIONS? 405.840.0600 NAISULLIVANGROUP.COM

Bob Sullivan, CCIM 405.641.9798 BOB@NAISULLIVANGROUP.COM

- 100% Leased to Nations Service Company
- Lease Runs Through July 31, 2026
- Current Lease: \$48,150 NNN with Annual CPI Increases
- (1) 14' Ground Level Door & (1) 12' Ground Level Door with Auto Openers
- Skylights in Warehouse
- 3 Offices
- Reception Area & Workroom
- 1,500 SF Office
- Gravel, Fenced Yard (90' x 105')
- 13' Eve Ceiling Height
- 200 Amp Power
- Zoned: I-2
- 1 Mile from the Central Business District
- Access to I-40 East