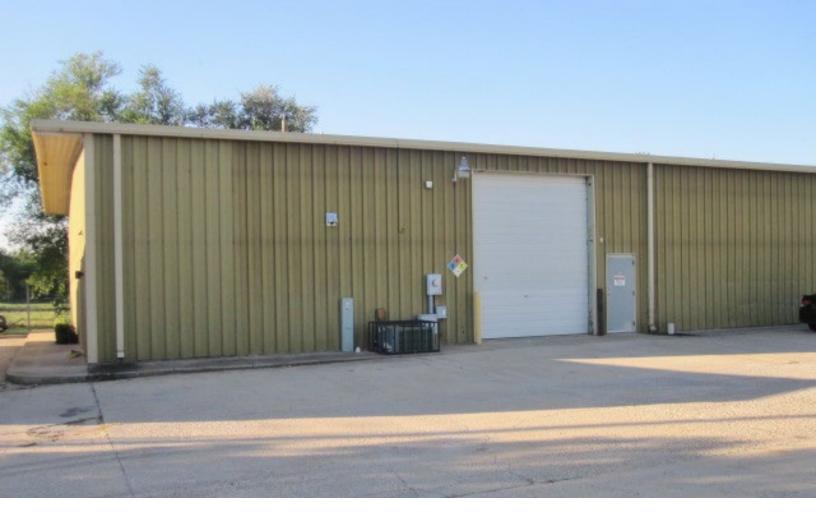

Bob Sullivan, CCIM 405.641.9798 BOB@NAISULLIVANGROUP.COM

- 100% Leased to Nations Service Company
- Lease Runs Through July 31, 2026
- Current Lease: \$48,150 NNN with Annual CPI Increases
- (1) 14' Ground Level Door & (1) 12' Ground Level Door with Auto Openers
- Skylights in Warehouse
- 3 Offices
- Reception Area & Workroom
- 1,500 SF Office
- Gravel, Fenced Yard (90' x 105')
- 13' Eve Ceiling Height
- 200 Amp Power
- Zoned: I-2
- 1 Mile from the Central Business District
- Access to I-40 East