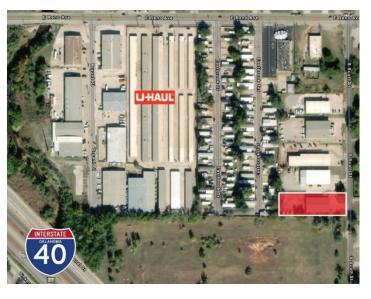

## 327 S. Scott Street Del City, OK 73115

Investment Property
Industrial Warehouse For Sale

6,000 SF on 0.71 Acres MOL

100% Occupied

8.6% Cap Rate

Sales Price: \$560,000

HAVE QUESTIONS? 405.840.0600 NAISULLIVANGROUP.COM

Bob Sullivan, CCIM 405.641.9798 BOB@NAISULLIVANGROUP.COM

- 100% Leased to Nations Service Company
- Lease Runs Through July 31, 2026
- Current Lease: \$48,150 NNN with Annual CPI Increases
- (1) 14' Ground Level Door & (1) 12' Ground Level Door with Auto Openers
- Skylights in Warehouse
- 3 Offices
- Reception Area & Workroom
- 1,500 SF Office
- Gravel, Fenced Yard (90' x 105')
- 13' Eve Ceiling Height
- 200 Amp Power
- Zoned: I-2
- 1 Mile from the Central Business District
- Access to I-40 East