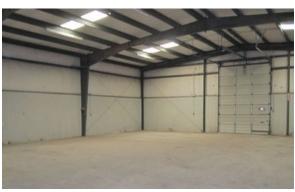

#### **PROPERTY HIGHLIGHTS**

- 6,000 SF MOL
- (1) 14' Ground Level Door & (1) 12' Ground Level Door with Auto Openers
- Skylights in Warehouse
- 3 Offices
- Reception Area & Workroom
- 1,500 SF Office
- Gravel, Fenced Yard (90' x 105')
- 13' Eve Ceiling Height
- 200 Amp Power