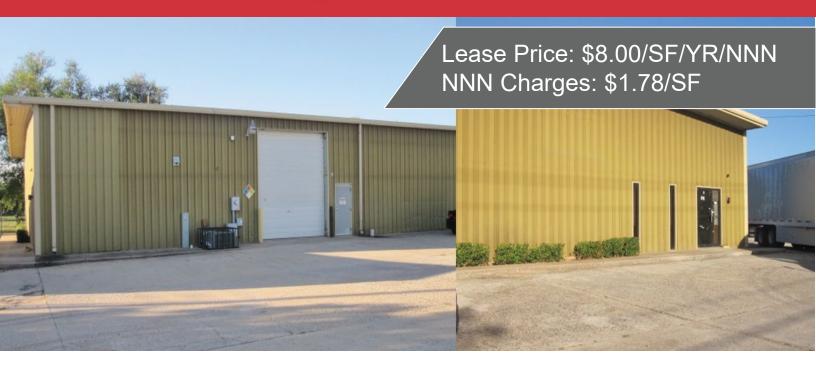

#### **PROPERTY HIGHLIGHTS**

- 6,000 SF MOL
- (1) 14' Ground Level Door & (1) 12' Ground Level Door with Auto Openers
- Skylights in Warehouse
- 3 Offices
- Reception Area & Workroom
- 1,500 SF Office
- Gravel, Fenced Yard (90' x 105')
- 13' Eve Ceiling Height
- 200 Amp Power

### **LOCATION HIGHLIGHTS**

- 1 Mile from the Central Business District
- Access to I-40 East

| TOTAL SF | 6,000 SF on 0.71 Acres MOL |
|----------|----------------------------|
| BUILT    | 1983                       |
| ZONED    | I-2                        |