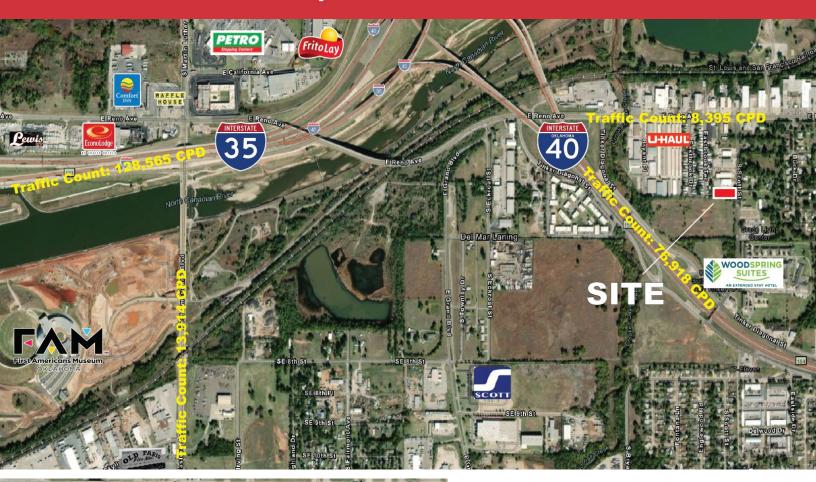

### **LOCATION HIGHLIGHTS**

- 1 Mile from the Central Business District
- Access to I-40 East

| TOTAL SF | 6,000 SF on 0.71 Acres MOL |
|----------|----------------------------|
| BUILT    | 1983                       |
| ZONED    | I-2                        |