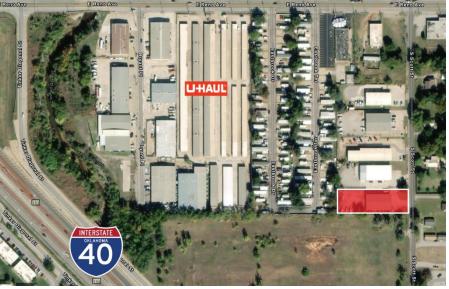

### **LOCATION HIGHLIGHTS**

- 1 Mile from the Central Business District
- Access to I-40 East

| TOTAL SF | 6,000 SF on 0.71 Acres MOL |
|----------|----------------------------|
| BUILT    | 1983                       |
| ZONED    | I-2                        |