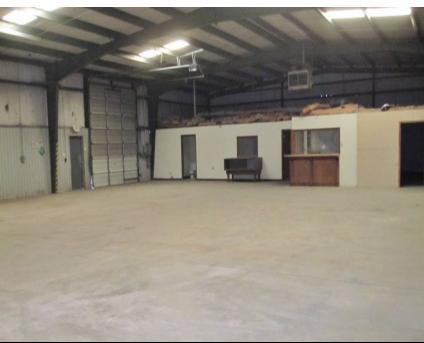

## PROPERTY HIGHLIGHTS

- 100% Leased to Nations Service Company
- Lease Runs Through July 31, 2026
- Current Lease: \$48,150 NNN with Annual CPI Increases
- (1) 14' Ground Level Door & (1) 12' Ground Level Door with Auto Openers
- · Skylights in Warehouse
- 3 Offices
- · Reception Area & Workroom
- 1,500 SF Office
- Gravel, Fenced Yard (90' x 105')
- 13' Eve Ceiling Height
- 200 Amp Power
- · Zoned: I-2