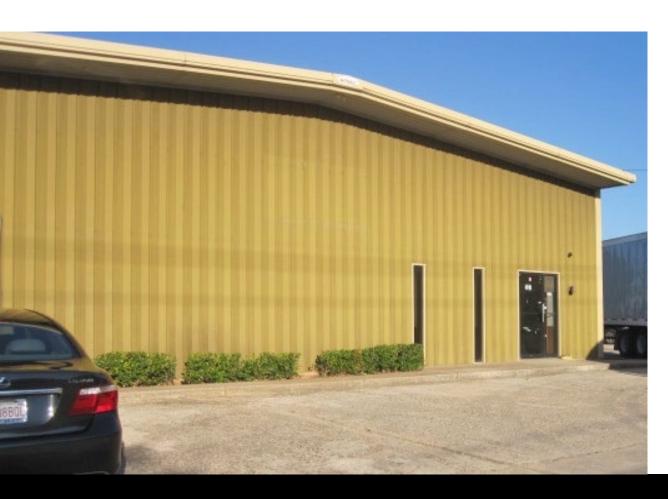

## 327 S. SCOTT STREET DEL CITY, OK 73115

Investment Property
Industrial Warehouse For Sale

6,000 SF on 0.71 Acres MOL

100% Occupied

8.6% Cap Rate

Sales Price: \$560,000

COMMERCIAL REAL ESTATE

MIRED

## PROPERTY HIGHLIGHTS

- 100% Leased to Nations Service Company
- Lease Runs Through July 31, 2026
- Current Lease: \$48,150 NNN with Annual CPI Increases
- (1) 14' Ground Level Door & (1) 12' Ground Level Door with Auto Openers
- · Skylights in Warehouse
- 3 Offices
- · Reception Area & Workroom
- 1,500 SF Office
- Gravel, Fenced Yard (90' x 105')
- 13' Eve Ceiling Height
- 200 Amp Power
- · Zoned: I-2