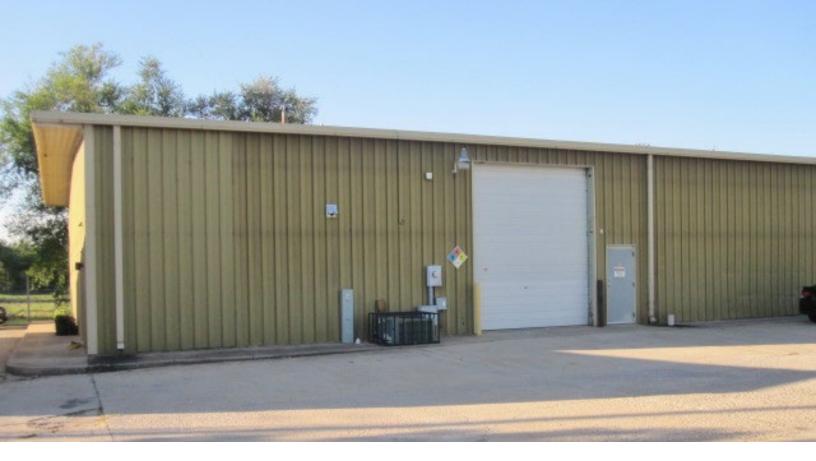

## PROPERTY HIGHLIGHTS

- 100% Leased to Nations Service Company
- Lease Runs Through July 31, 2026
- Current Lease: \$48,150 NNN with Annual CPI Increases
- (1) 14' Ground Level Door & (1) 12' Ground Level Door with Auto Openers
- · Skylights in Warehouse
- 3 Offices
- · Reception Area & Workroom
- 1,500 SF Office
- Gravel, Fenced Yard (90' x 105')
- 13' Eve Ceiling Height
- 200 Amp Power
- · Zoned: I-2