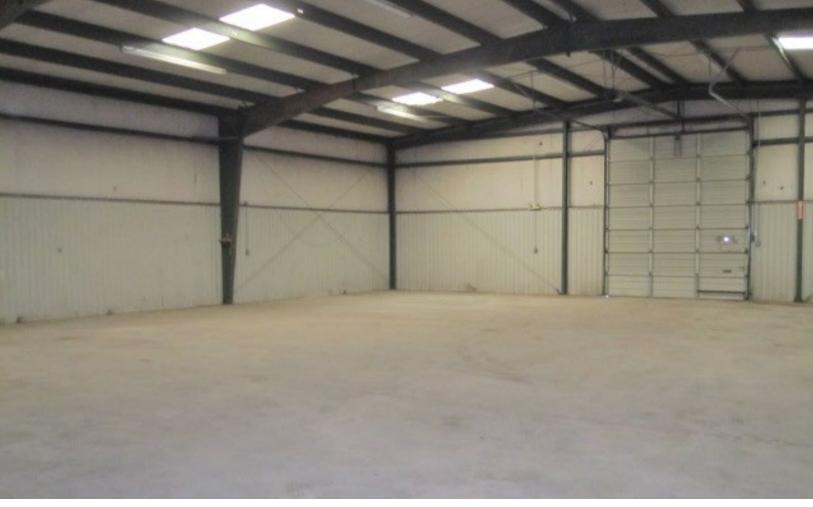

## PROPERTY HIGHLIGHTS

- 100% Leased to Nations Service Company
- Lease Runs Through July 31, 2026
- Current Lease: \$48,150 NNN with Annual CPI Increases
- (1) 14' Ground Level Door & (1) 12' Ground Level Door with Auto Openers
- · Skylights in Warehouse
- 3 Offices
- · Reception Area & Workroom
- 1,500 SF Office
- Gravel, Fenced Yard (90' x 105')
- 13' Eve Ceiling Height
- 200 Amp Power
- · Zoned: I-2