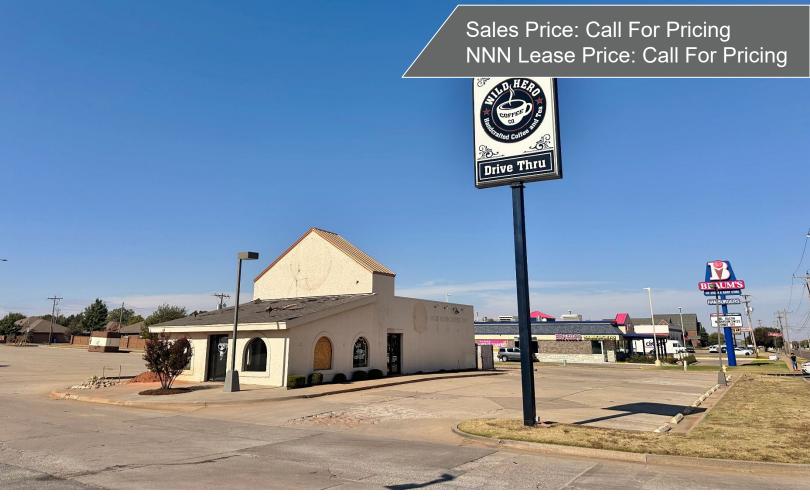

## 331 N. Mustang Road

Mustang, Oklahoma 73064

## **PROPERTY HIGHLIGHTS**

- 1,993 SF on 0.35 Acres MOL
- Frontage along Highway 152
- Built in 1984
- Zoned: C-1

David Hartnack +1 405 761 8955 davidh@naisullivangroup.com Sam Swanson +1 405 208 2046 sam@naisullivangroup.com