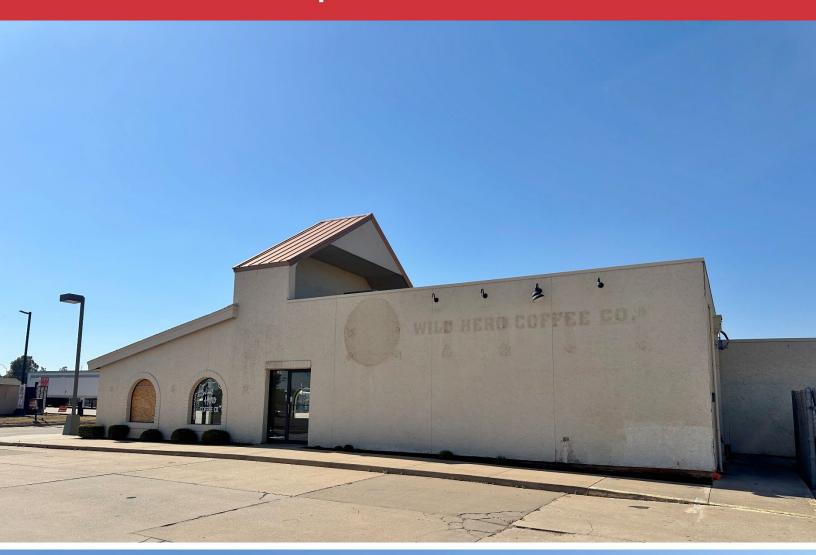

## 331 N. Mustang Road

Mustang, Oklahoma 73064

## **PROPERTY HIGHLIGHTS**

- 1,993 SF on 0.35 Acres MOL
- Frontage along Highway 152
- Built in 1984
- Zoned: C-1

David Hartnack +1 405 761 8955 davidh@naisullivangroup.com Sam Swanson +1 405 208 2046 sam@naisullivangroup.com