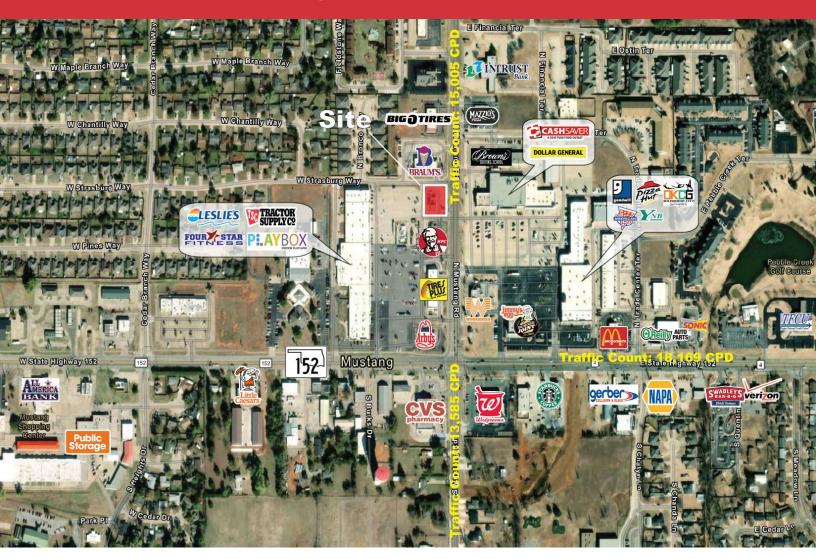

## 331 N. Mustang Road

Mustang, Oklahoma 73064

## **PROPERTY HIGHLIGHTS**

- 1,993 SF on 0.35 Acres MOL
- Frontage along Highway 152
- Built in 1984
- Zoned: C-1

David Hartnack +1 405 761 8955 davidh@naisullivangroup.com Sam Swanson +1 405 208 2046 sam@naisullivangroup.com