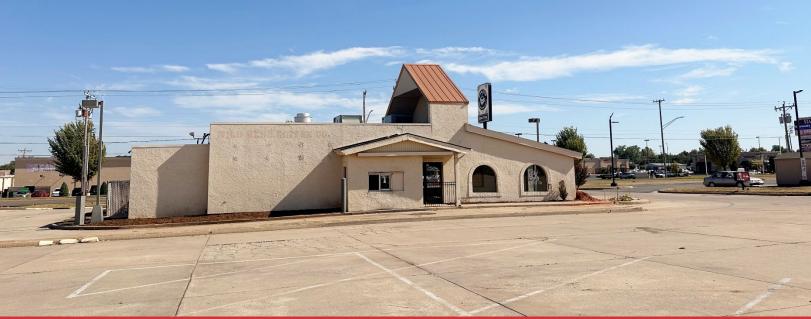

## 331 N. Mustang Road

Mustang, Oklahoma 73064

## **PROPERTY HIGHLIGHTS**

- 1,993 SF on 0.35 Acres MOL
- Frontage along Highway 152
- Built in 1984
- Zoned: C-1

David Hartnack +1 405 761 8955 davidh@naisullivangroup.com Sam Swanson +1 405 208 2046 sam@naisullivangroup.com