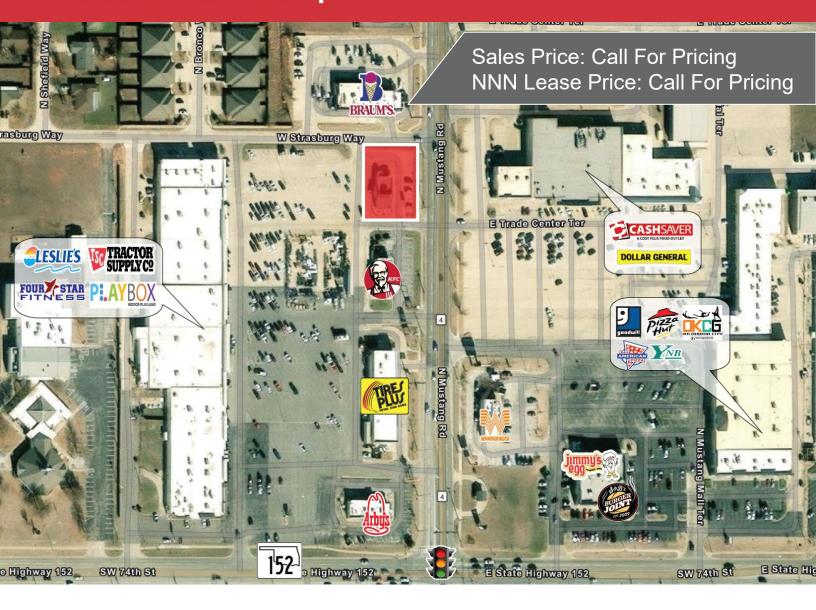

## 331 N. Mustang Road

Mustang, Oklahoma 73064

#### **PROPERTY HIGHLIGHTS**

- 0.35 Acres MOL
- Pad Site for Redevelopment
- Frontage along Highway 152

David Hartnack +1 405 761 8955 davidh@naisullivangroup.com Sam Swanson +1 405 208 2046 sam@naisullivangroup.com