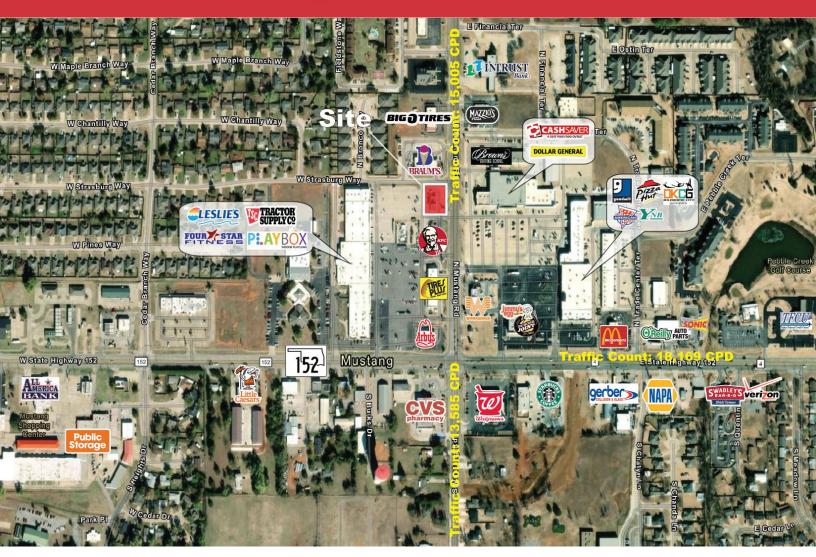

## 331 N. Mustang Road

Mustang, Oklahoma 73064

#### **PROPERTY HIGHLIGHTS**

- 0.35 Acres MOL
- Pad Site for Redevelopment
- Frontage along Highway 152

David Hartnack +1 405 761 8955 davidh@naisullivangroup.com Sam Swanson +1 405 208 2046 sam@naisullivangroup.com