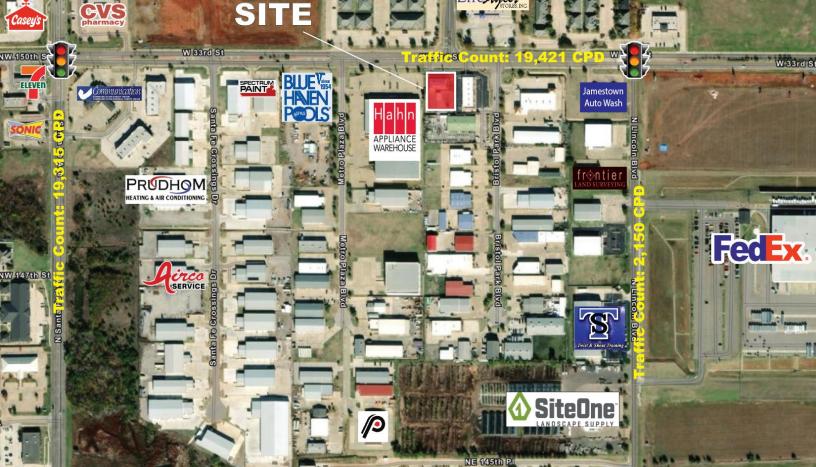

### **Retail Building For Lease**

### 350 N.E. 150<sup>th</sup> Street

Edmond, Oklahoma 73013