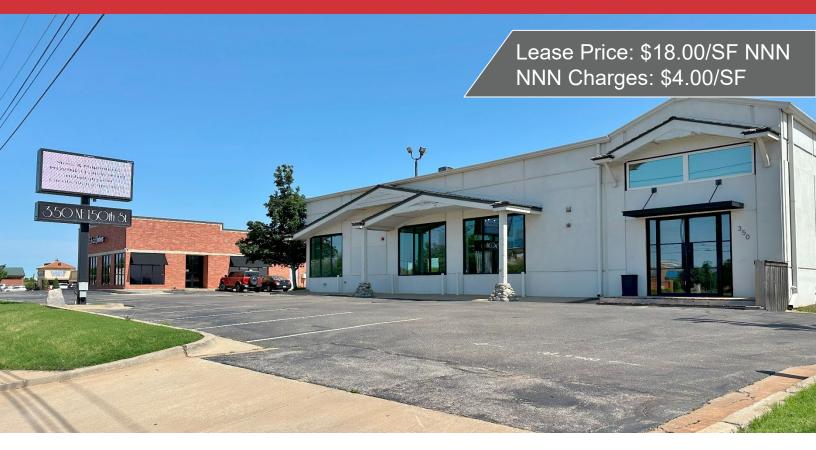

### **Retail Building For Lease**

### 350 N.E. 150<sup>th</sup> Street

Edmond, Oklahoma 73013

#### **PROPERTY HIGHLIGHTS**

- 4,788 SF on 0.67 Acres MOL
- Built in 2003
- Former Salon
- Includes 600 SF Storage Building
- Fenced Parking
- 2,456 SF Ground Floor with Full Basement & Loft