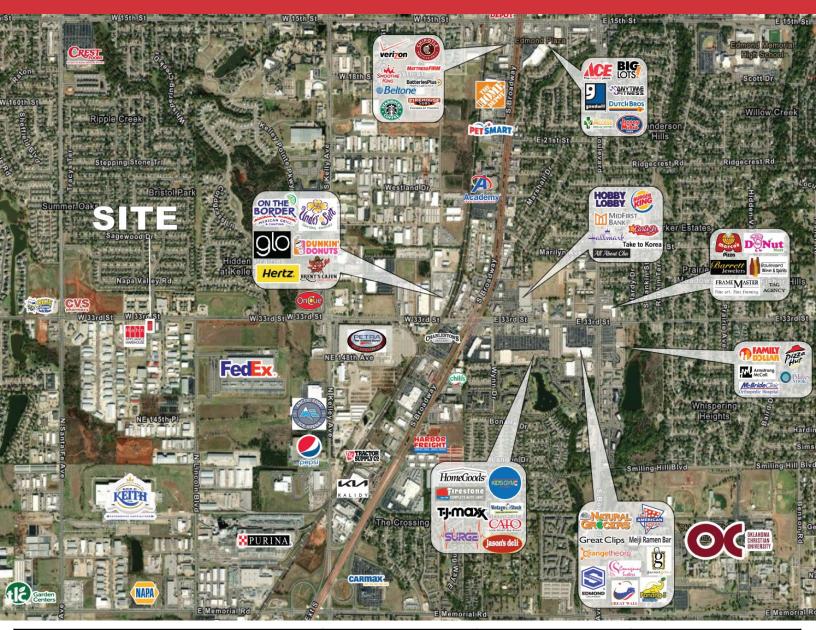

### **Retail Building For Lease**

### 350 N.E. 150<sup>th</sup> Street

Edmond, Oklahoma 73013