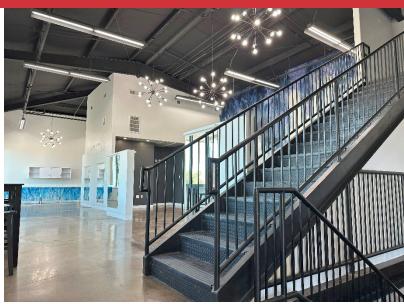

#### **PROPERTY HIGHLIGHTS**

- 4,788 SF on 0.67 Acres MOL
- Built in 2003
- Former Salon
- Includes 600 SF Storage Building
- Fenced Parking
- 2,456 SF Ground Floor with Full Basement & Loft