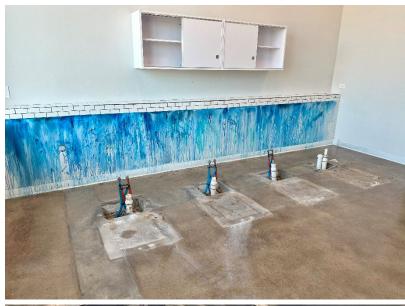

#### **PROPERTY HIGHLIGHTS**

- 4,788 SF on 0.67 Acres MOL
- Built in 2003
- Former Salon
- Includes 600 SF Storage Building
- Fenced Parking
- 2,456 SF Ground Floor with Full Basement & Loft