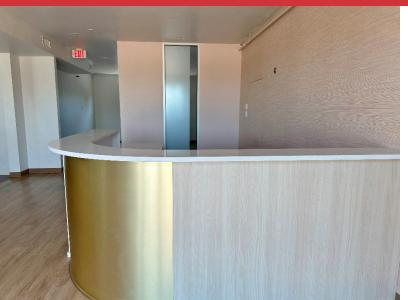

#### **PROPERTY HIGHLIGHTS**

- 4,788 SF on 0.67 Acres MOL
- Built in 2003
- Former Salon
- Includes 600 SF Storage Building
- Fenced Parking
- 2,456 SF Ground Floor with Full Basement & Loft