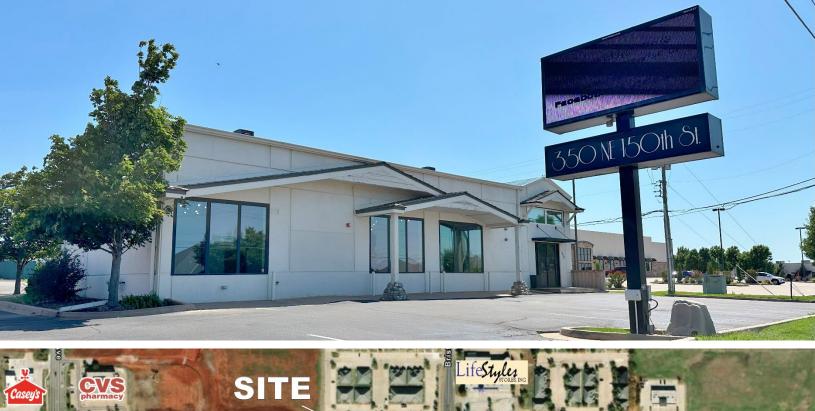

### **Retail Building For Lease**

### 350 N.E. 150<sup>th</sup> Street

Edmond, Oklahoma 73013

#### **PROPERTY HIGHLIGHTS**

- 4,788 SF on 0.67 Acres MOL
- Built in 2003
- Former Salon
- Includes 600 SF Storage Building
- Fenced Parking
- 2,456 SF Ground Floor with Full Basement & Loft