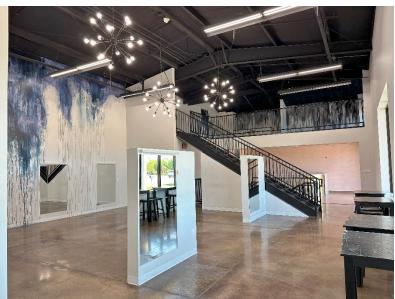

#### **PROPERTY HIGHLIGHTS**

- 4,788 SF on 0.67 Acres MOL
- Built in 2003
- Former Salon
- Includes 600 SF Storage Building
- Fenced Parking
- 2,456 SF Ground Floor with Full Basement & Loft