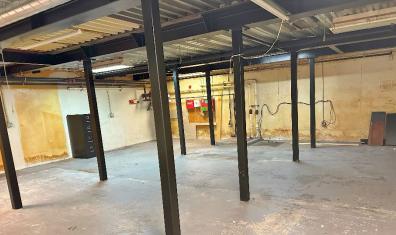

#### **PROPERTY HIGHLIGHTS**

- 4,788 SF on 0.67 Acres MOL
- Built in 2003
- Former Salon
- Includes 600 SF Storage Building
- Fenced Parking
- 2,456 SF Ground Floor with Full Basement & Loft