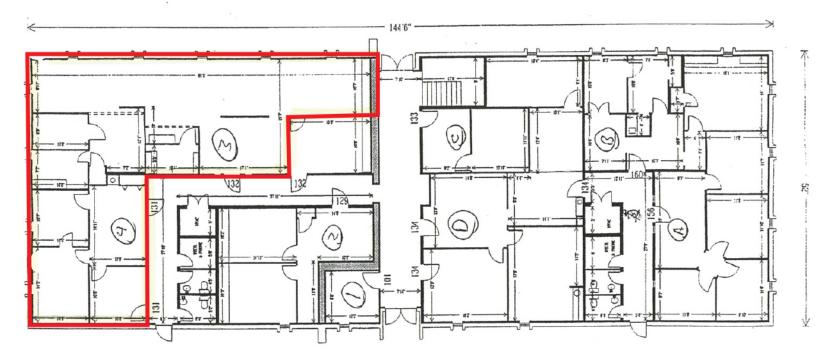

### **SUITES AVAILABLE**

- Suite 132: Salon Space: 2,954 SF MOL @ \$13.00/SF with Equipment
- Suite 227: 532 SF
- Suite 229: 1,580 SF
- Suite 238: 346 SF

| TOTAL SF | 14,976 SF |
|----------|-----------|
| BUILT    | 1977      |
| ZONED    | C-3       |

Ground Floor

Amanda Sullivan +1 405 323 6423 amanda@naisullivangroup.com