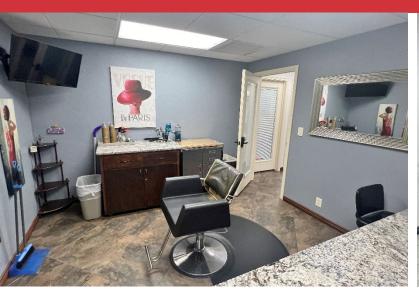

### **SUITES AVAILABLE**

- Suite 132: Salon Space: 2,954 SF MOL @ \$13.00/SF with Equipment
- Suite 227: 532 SF
- Suite 229: 1,580 SF
- Suite 238: 346 SF

| TOTAL SF | 14,976 SF |
|----------|-----------|
| BUILT    | 1977      |
| ZONED    | C-3       |