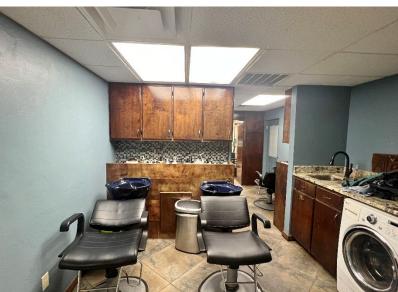

### **SUITES AVAILABLE**

- Suite 132: Salon Space: 2,954 SF MOL @ \$13.00/SF with Equipment
- Suite 227: 532 SF
- Suite 229: 1,580 SF
- Suite 238: 346 SF

| TOTAL SF | 14,976 SF |
|----------|-----------|
| BUILT    | 1977      |
| ZONED    | C-3       |