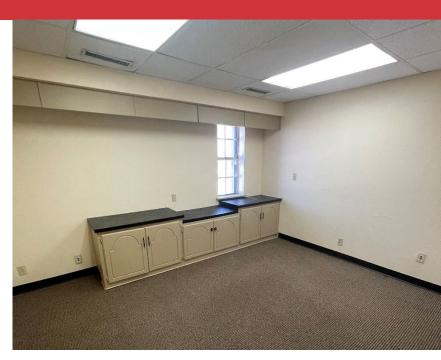

### **SUITES AVAILABLE**

- Suite 132: Salon Space: 2,954 SF MOL @ \$13.00/SF with Equipment
- Suite 227: 532 SF
- Suite 229: 1,580 SF
- Suite 238: 346 SF

| TOTAL SF | 14,976 SF |
|----------|-----------|
| BUILT    | 1977      |
| ZONED    | C-3       |