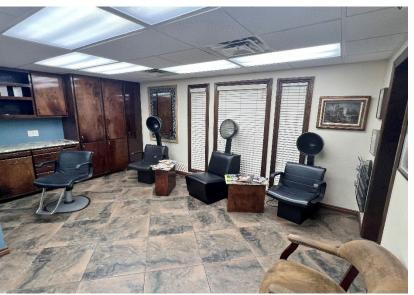

### **SUITES AVAILABLE**

- Suite 132: Salon Space: 2,954 SF MOL @ \$13.00/SF with Equipment
- Suite 227: 532 SF
- Suite 229: 1,580 SF
- Suite 238: 346 SF

| TOTAL SF | 14,976 SF |
|----------|-----------|
| BUILT    | 1977      |
| ZONED    | C-3       |