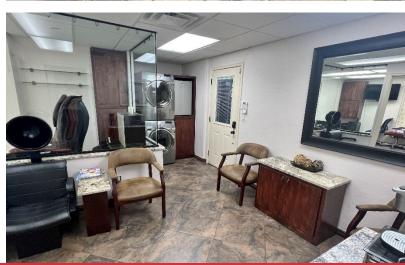

### **SUITES AVAILABLE**

- Suite 132: Salon Space: 2,954 SF MOL @ \$13.00/SF with Equipment
- Suite 227: 532 SF
- Suite 229: 1,580 SF
- Suite 238: 346 SF

| TOTAL SF | 14,976 SF |
|----------|-----------|
| BUILT    | 1977      |
| ZONED    | C-3       |