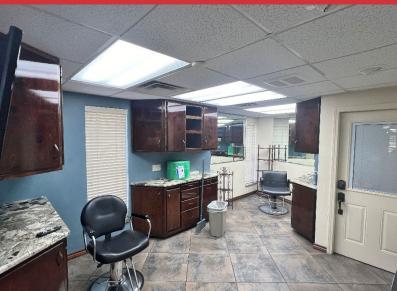

### **SUITES AVAILABLE**

- Suite 132: Salon Space: 2,954 SF MOL @ \$13.00/SF with Equipment
- Suite 227: 532 SF
- Suite 229: 1,580 SF
- Suite 238: 346 SF

| TOTAL SF | 14,976 SF |
|----------|-----------|
| BUILT    | 1977      |
| ZONED    | C-3       |