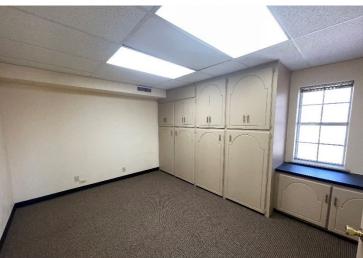

### **SUITES AVAILABLE**

- Suite 132: Salon Space: 2,954 SF MOL @ \$13.00/SF with Equipment
- Suite 227: 532 SF
- Suite 229: 1,580 SF
- Suite 238: 346 SF

| TOTAL SF | 14,976 SF |
|----------|-----------|
| BUILT    | 1977      |
| ZONED    | C-3       |