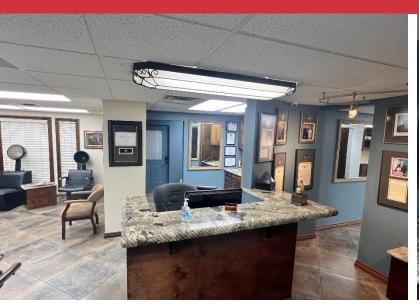

### **SUITES AVAILABLE**

- Suite 132: Salon Space: 2,954 SF MOL @ \$13.00/SF with Equipment
- Suite 227: 532 SF
- Suite 229: 1,580 SF
- Suite 238: 346 SF

| TOTAL SF | 14,976 SF |
|----------|-----------|
| BUILT    | 1977      |
| ZONED    | C-3       |