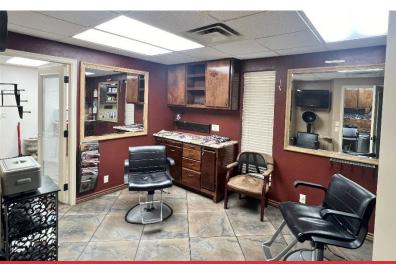

### **SUITES AVAILABLE**

- Suite 132: Salon Space: 2,954 SF MOL @ \$13.00/SF with Equipment
- Suite 227: 532 SF
- Suite 229: 1,580 SF
- Suite 238: 346 SF

| TOTAL SF | 14,976 SF |
|----------|-----------|
| BUILT    | 1977      |
| ZONED    | C-3       |