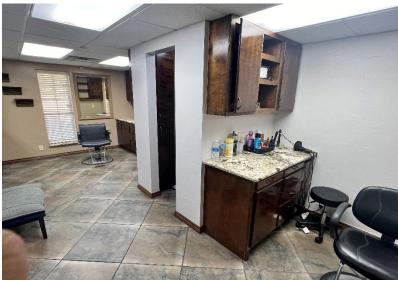

### **SUITES AVAILABLE**

- Suite 132: Salon Space: 2,954 SF MOL @ \$13.00/SF with Equipment
- Suite 227: 532 SF
- Suite 229: 1,580 SF
- Suite 238: 346 SF

| TOTAL SF | 14,976 SF |
|----------|-----------|
| BUILT    | 1977      |
| ZONED    | C-3       |