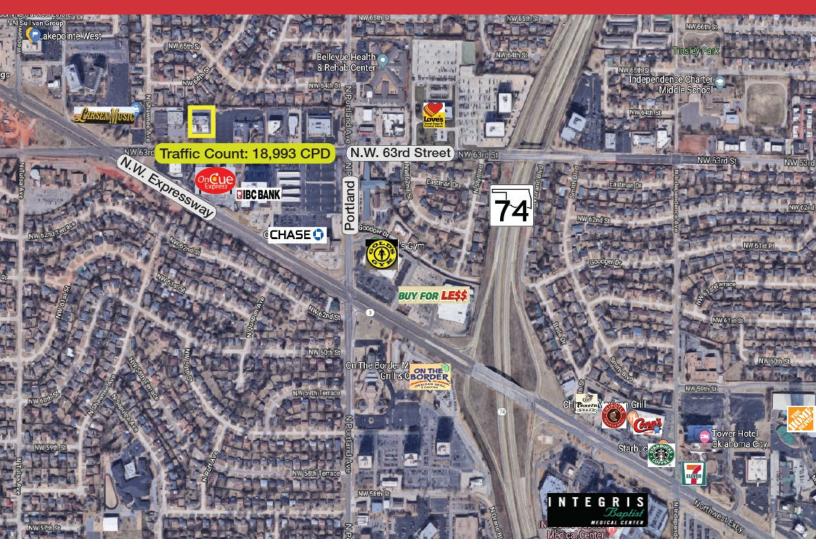

### **LOCATION HIGHLIGHTS**

- Located on N.W. 63rd Street with Easy Access to N.W. Expressway Only 2 Blocks East
- Hefner Parkway just 3 Blocks West

| Population        | 1 Mile:  | 3 Miles: | 5 Miles: |
|-------------------|----------|----------|----------|
|                   | 9,859    | 90,362   | 253,146  |
| Average Household | 1 Mile:  | 3 Miles: | 5 Miles: |
| Income            | \$56,666 | \$50,733 | \$48,388 |
| Total Households  | 1 Mile:  | 3 Miles: | 5 Miles: |
|                   | 4,614    | 40,387   | 110,713  |