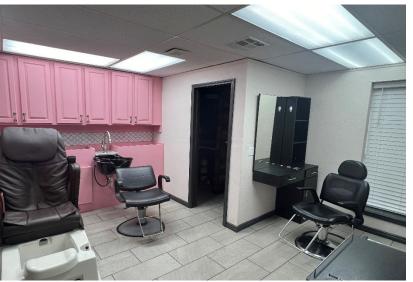

### **SUITES AVAILABLE**

- Suite 132: Salon Space: 2,954 SF MOL @ \$13.00/SF with Equipment
- Suite 227: 532 SF
- Suite 229: 1,580 SF
- Suite 238: 346 SF

| TOTAL SF | 14,976 SF |
|----------|-----------|
| BUILT    | 1977      |
| ZONED    | C-3       |