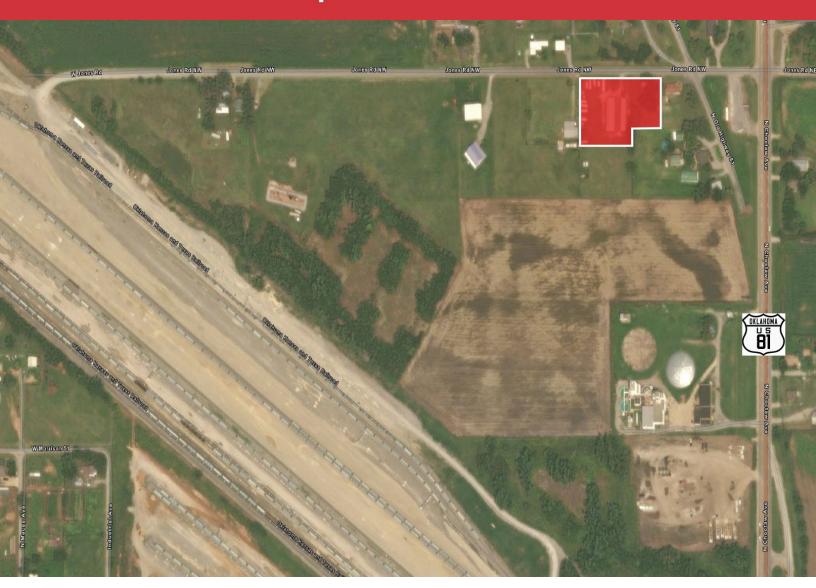

#### **PROPERTY HIGHLIGHTS**

- 5,000/NRSF on 1.49 Acres MOL
- 61 Units
- 65% Occupancy
- 61% Economic Occupancy
- Expansion Opportunity

Frank Sheehy +1 405 921 6689 frank@naisullivangroup.com +1 405 840 0600 OFFICE