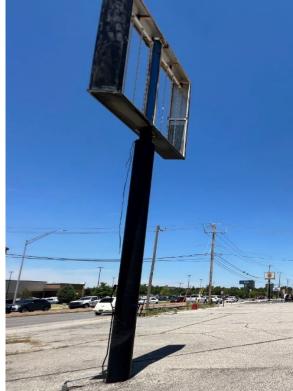

## PROPERTY HIGHLIGHTS

- Zoned C-4
- Hard Corner N. May Ave & I-44
- Fenced Lot
- Large Pylon Sign
- Highway Visibility