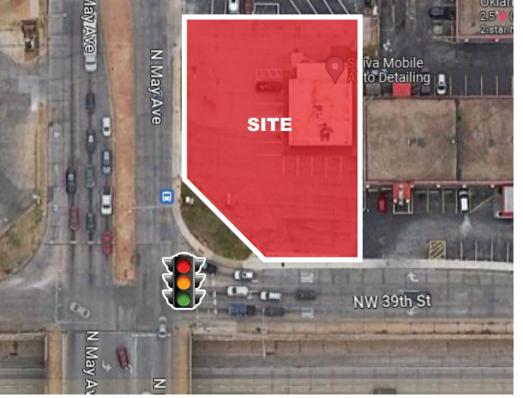

## 4000 N. MAY AVENUE OKLAHOMA CITY, OK 73112

Land For Lease

0.75 Acres MOL

Lease Price: \$75,000/YEAR

REAL ESTATE

MIRED

405.840.0600 NAIRED.COM

DAVID HARTNACK 405.761.8955 DAVID@NAIRED.COM SAM SWANSON 405.208.2046 SAM@NAIRED.COM NATHAN WILSON 405.760.5327 NATHAN@NAIRED.COM

## PROPERTY HIGHLIGHTS

- Zoned C-4
- Hard Corner N. May Ave & I-44
- Fenced Lot
- Large Pylon Sign
- Highway Visibility