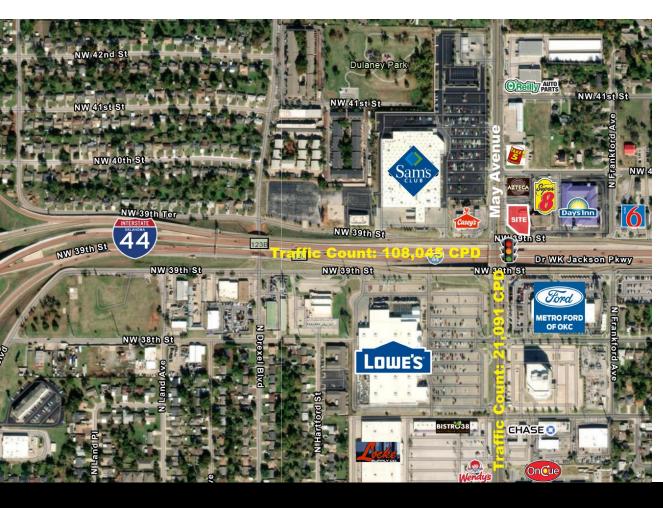

## 4000 N. MAY AVENUE OKLAHOMA CITY, OK 73112

Land For Lease

0.75 Acres MOL

Lease Price: \$75,000/YEAR

REAL ESTATE

MIRED

405.840.0600 NAIRED.COM

DAVID HARTNACK 405.761.8955 DAVID@NAIRED.COM SAM SWANSON 405.208.2046 SAM@NAIRED.COM NATHAN WILSON 405.760.5327 NATHAN@NAIRED.COM

## PROPERTY HIGHLIGHTS

- Zoned C-4
- Hard Corner N. May Ave & I-44
- Fenced Lot
- Large Pylon Sign
- Highway Visibility