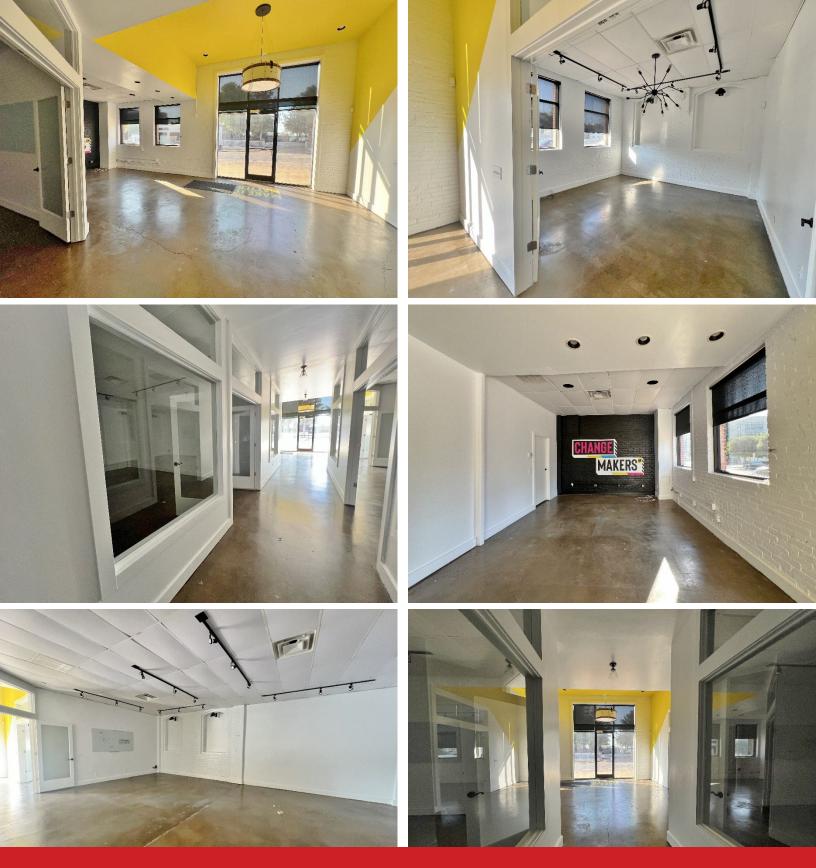

- Previous Fitness Studio in Midtown on 7th and Hudson
- Large Offices/Shared Workspaces, Kitchenette, Bathrooms
- Zoned: DBD
- 60' Frontage on 7th Street
- Close Proximity to Public Transportation
- Street Parking Available
- Surrounded by Many Local Retailers in the Highly Sought-After Midtown District of Downtown Oklahoma City