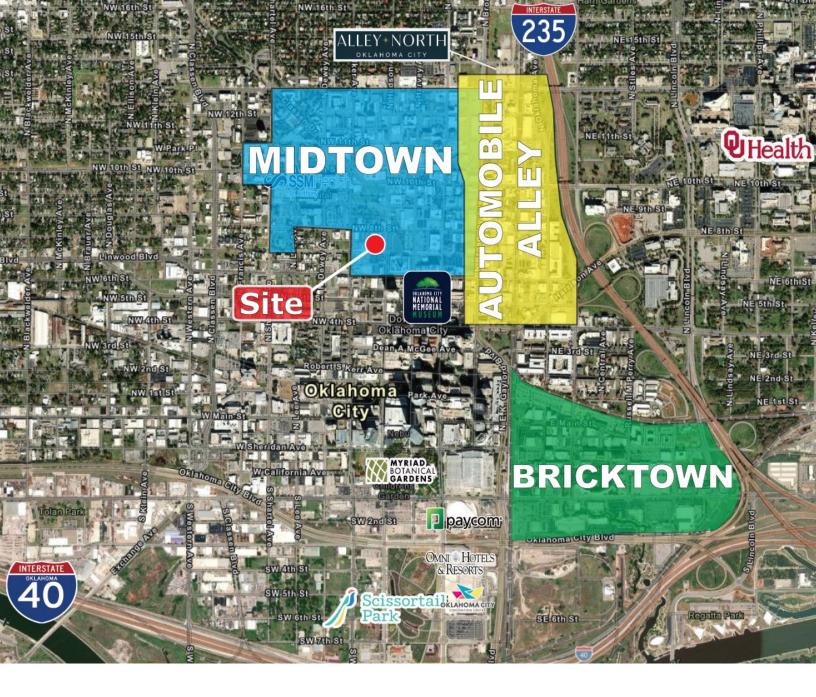

|                          | 1 MILE   | 3 MILE   | 5 MILE   |
|--------------------------|----------|----------|----------|
| POPULATION               | 11,292   | 81,045   | 212,398  |
| AVERAGE HOUSEHOLD INCOME | \$86,223 | \$65,763 | \$61,451 |
| TOTAL HOUSEHOLDS         | 6,047    | 35,708   | 86,577   |