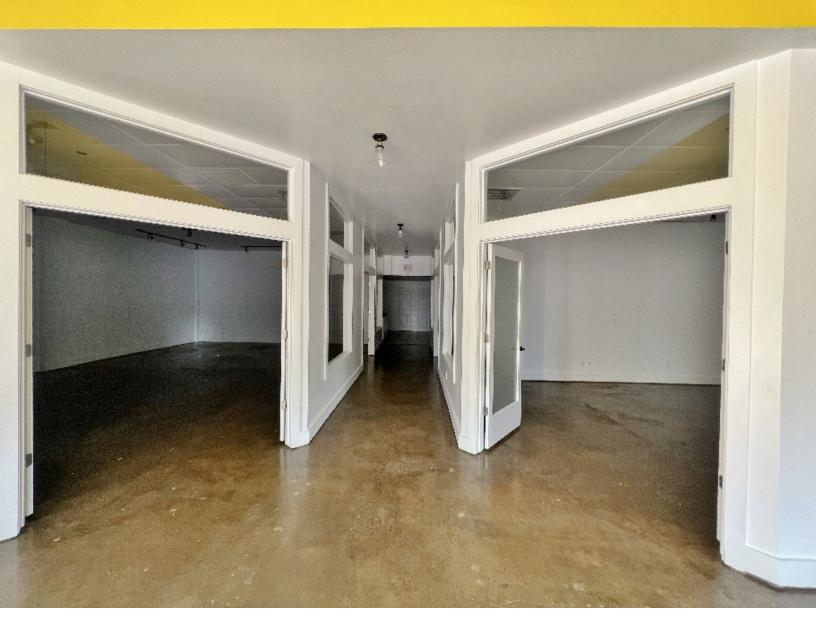

- Previous Fitness Studio in Midtown on 7th and Hudson
- Large Offices/Shared Workspaces, Kitchenette, Bathrooms
- Zoned: DBD
- 60' Frontage on 7th Street
- Close Proximity to Public Transportation
- Street Parking Available
- Surrounded by Many Local Retailers in the Highly Sought-After Midtown District of Downtown Oklahoma City