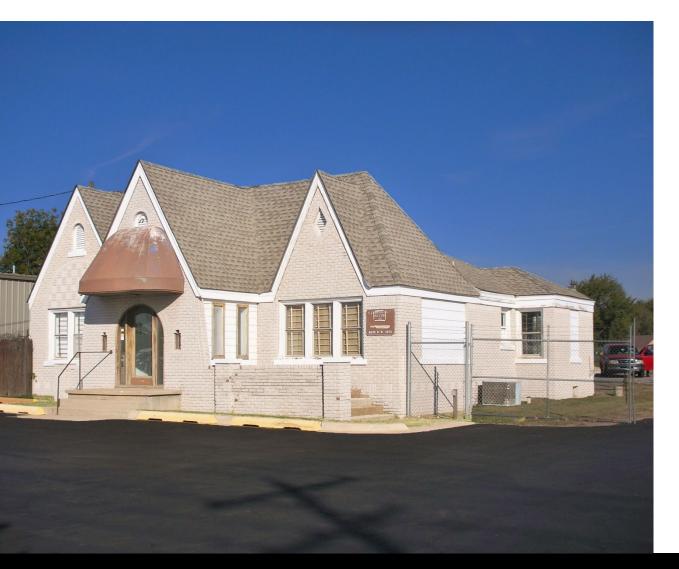

## 4835 NW 10<sup>TH</sup> STREET OKLAHOMA CITY, OK 73127

Retail / Office Building For Lease 1,880 SF MOL \$2,500/Month Modified Gross

#### PROPERTY HIGHLIGHTS

- High Visibility, High Traffic
- Paved Front Parking
- 5 Offices
- 2 Restrooms
- Breakroom
- Zoned: C-4 / PUD-538