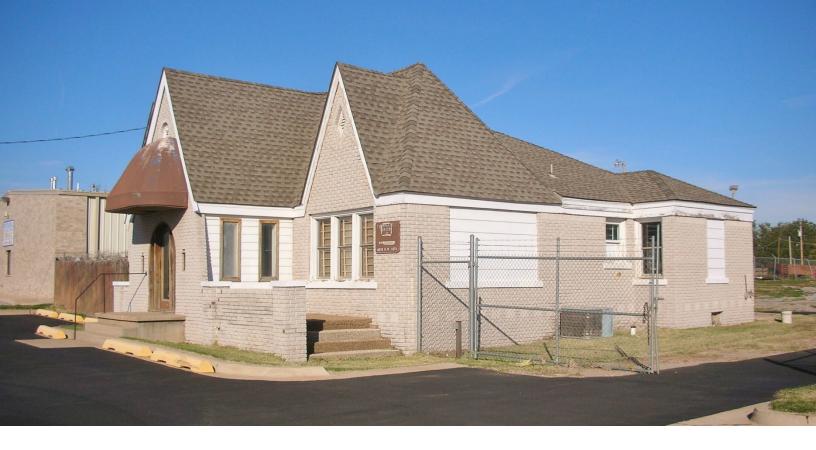

## 4835 NW 10<sup>TH</sup> STREET OKLAHOMA CITY, OK 73127

Retail / Office Building For Lease 1,880 SF MOL \$2,500/Month Modified Gross

#### PROPERTY HIGHLIGHTS

- High Visibility, High Traffic
- Paved Front Parking
- 5 Offices
- 2 Restrooms
- Breakroom
- Zoned: C-4 / PUD-538