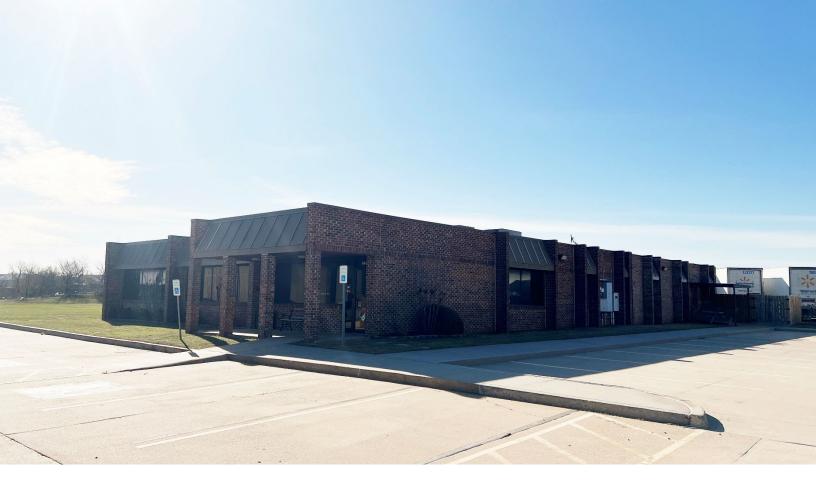

# 4848 S.W. 36<sup>TH</sup> STREET OKLAHOMA CITY, OK 73179

Office Building For Sale or Lease

6,780 SF on 0.68 Acres MOL

Sales Price: \$775,000

Lease Price: \$7,500/Month Full Service

REAL ESTATE

MIRED

405.840.0600 NAIRED.COM

#### PROPERTY HIGHLIGHTS

- 15+ Offices
- Conference Room
- Break Room
- ADA Compliant Restrooms
- Generac Natural Gas Fired Auxiliary Power Generator
- · HVAC: 9 Package Units
- In-Ground Storm Shelter
- Needs Carpet & Paint +
- 8' Ceilings
- 43 Parking Spots with 4 Handicap Spots
- Parking Ratio: 7.08/1,000 SF
- Built: 2005Zoned: I-2

#### LOCATION HIGHLIGHTS

- 5 Minutes From Will Rogers World Airport
- Quick Access to I-240

405.840.0600 NAIRED.COM

MATTHEW PIERCE 405.203.3636 MATT@NAIRED.COM CADE FLESNER 760.889.2305 CADE@NAIRED.COM