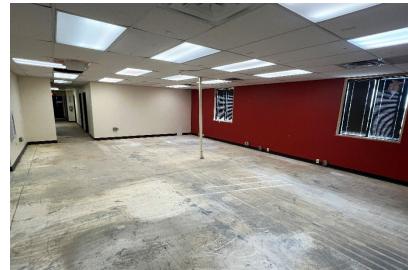

#### PROPERTY HIGHLIGHTS

- 15+ Offices
- Conference Room
- Break Room
- ADA Compliant Restrooms
- Generac Natural Gas Fired Auxiliary Power Generator
- · HVAC: 9 Package Units
- In-Ground Storm Shelter
- Needs Carpet & Paint +
- 8' Ceilings
- 43 Parking Spots with 4 Handicap Spots
- Parking Ratio: 7.08/1,000 SF
- Built: 2005Zoned: I-2