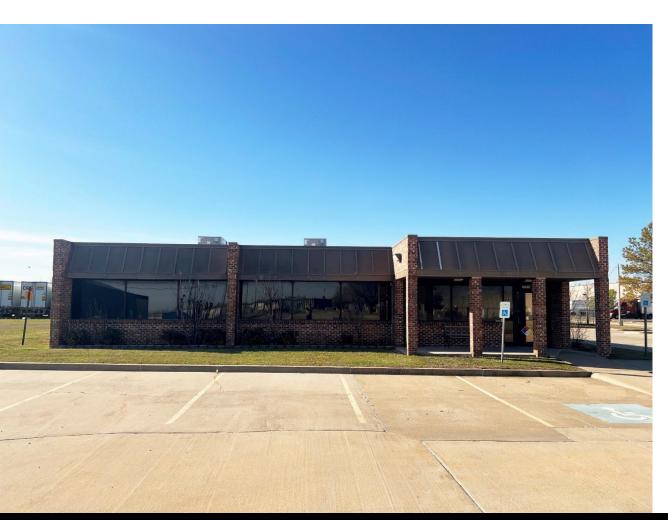

# 4848 S.W. 36<sup>TH</sup> STREET OKLAHOMA CITY, OK 73179

Office Building For Sale or Lease

6,780 SF on 0.68 Acres MOL

Sales Price: \$775,000

Lease Price: \$7,500/Month Full Service

REAL ESTATE

MIRED

405.840.0600 NAIRED.COM

#### PROPERTY HIGHLIGHTS

- 15+ Offices
- Conference Room
- Break Room
- ADA Compliant Restrooms
- Generac Natural Gas Fired Auxiliary Power Generator
- · HVAC: 9 Package Units
- In-Ground Storm Shelter
- Needs Carpet & Paint +
- 8' Ceilings
- 43 Parking Spots with 4 Handicap Spots
- Parking Ratio: 7.08/1,000 SF
- Built: 2005Zoned: I-2

#### LOCATION HIGHLIGHTS

- 5 Minutes From Will Rogers World Airport
- Quick Access to I-240

405.840.0600 NAIRED.COM

MATTHEW PIERCE 405.203.3636 MATT@NAIRED.COM CADE FLESNER 760.889.2305 CADE@NAIRED.COM