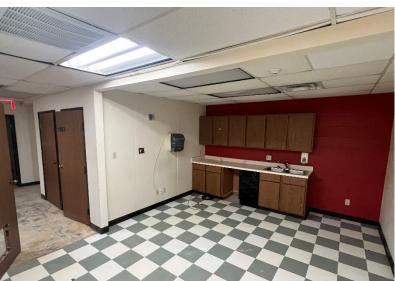

#### PROPERTY HIGHLIGHTS

- 15+ Offices
- Conference Room
- Break Room
- ADA Compliant Restrooms
- Generac Natural Gas Fired Auxiliary Power Generator
- · HVAC: 9 Package Units
- In-Ground Storm Shelter
- Needs Carpet & Paint +
- 8' Ceilings
- 43 Parking Spots with 4 Handicap Spots
- Parking Ratio: 7.08/1,000 SF
- Built: 2005Zoned: I-2