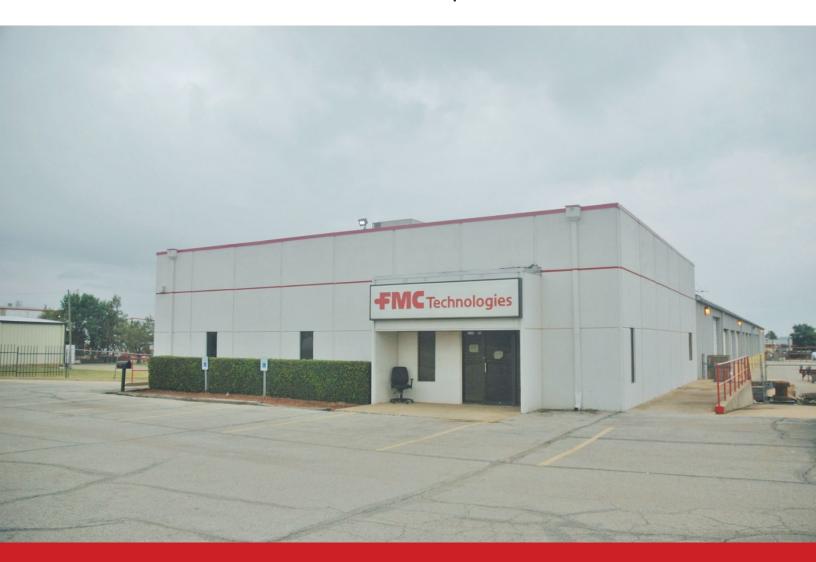

## 5421 SW 29<sup>th</sup> Street Oklahoma City, OK 73179

Investment Property
Industrial Distribution Building
For Sale

20,280 SF on 2.45 Acres MOL

Sales Price: \$1,500,000

100% Occupied

Cap Rate: 8.79%

HAVE QUESTIONS? 405.840.0600 NAISULLIVANGROUP.COM

- This 20,280 SF Facility was Originally Built for Airborne Express and Subsequently Used by DHL as a Hub Transit Facility. Currently Occupied by a Landscape/Product Distributor, the Current NOI is \$131,844.00. The Sales Price is \$1,500,000.00 Yielding a Cap Rate of 8.79%. The Current Lease Expires August 31, 2025 and there is a 5-Year Option to Extend
- (20) Grade Level Doors & (2) Dock High Doors
- 3,000 SF Office
- 14' Ceiling Height
- Sprinklered
- 200 Amp/240 Volt/3 Phase Power
- Fenced Yard for Trailer Storage
- · Concrete Parking Area
- · Aero Meridian Industrial Area
- Frontage: 164' on S.W. 29th Street
- 1 Mile from I-44 Corridor
- 3 Miles from Will Rogers World Airport
- · Located on the N.W. Corner of S.W. 29th Street & S. Purdue