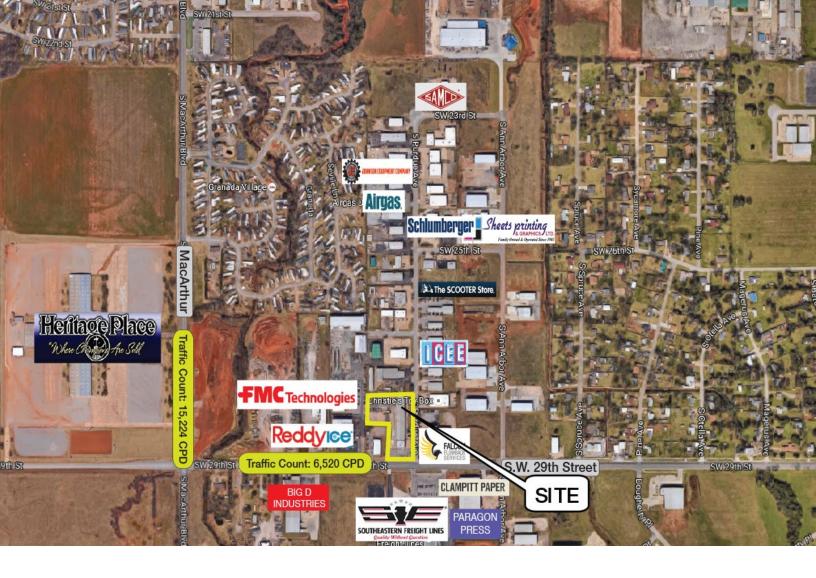

- This 20,280 SF Facility was Originally Built for Airborne Express and Subsequently Used by DHL as a Hub Transit Facility. Currently Occupied by a Landscape/Product Distributor, the Current NOI is \$131,844.00. The Sales Price is \$1,500,000.00 Yielding a Cap Rate of 8.79%. The Current Lease Expires August 31, 2025 and there is a 5-Year Option to Extend
- (20) Grade Level Doors & (2) Dock High Doors
- 3,000 SF Office
- 14' Ceiling Height
- Sprinklered
- 200 Amp/240 Volt/3 Phase Power
- Fenced Yard for Trailer Storage
- · Concrete Parking Area
- · Aero Meridian Industrial Area
- Frontage: 164' on S.W. 29th Street
- 1 Mile from I-44 Corridor
- 3 Miles from Will Rogers World Airport
- · Located on the N.W. Corner of S.W. 29th Street & S. Purdue