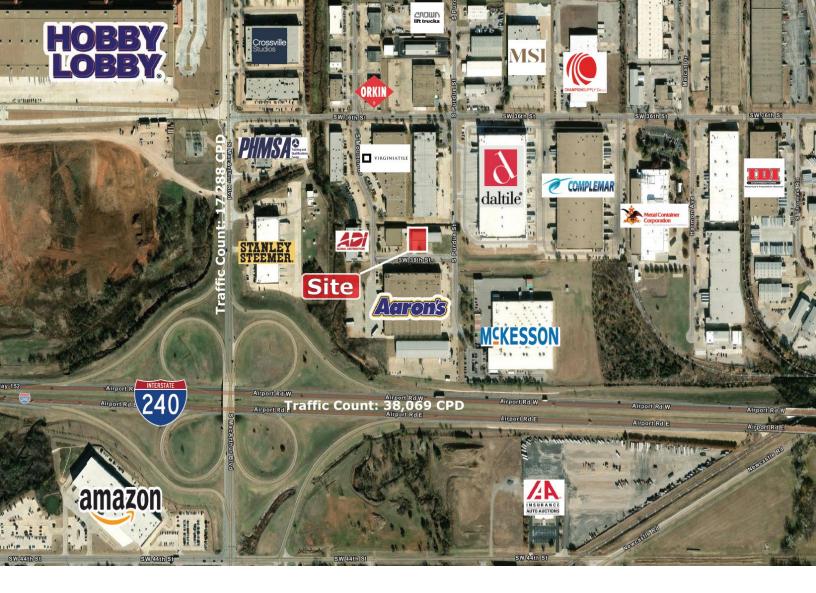

Nal Sullivan Group

Amir Shams 405.313.0333 AMIR@NAISULLIVANGROUP.COM

Zac McQueen 405.476.9199 ZAC@NAISULLIVANGROUP.COM

- · Great Storage Warehouse in Desirable Industrial Submarket
- 16' Clear Ceiling Height
- (1) Grade Level Door (14'x 12')
- (1) Restroom
- Heated Warehouse
- Heavy Power
- (1) Private Office
- (1) Large Office or Conference Room
- Outdoor Storage Yard Can Be Made Available
- Excellent Southwest Submarket
- Very Quick Access to Major Interstates and Airport