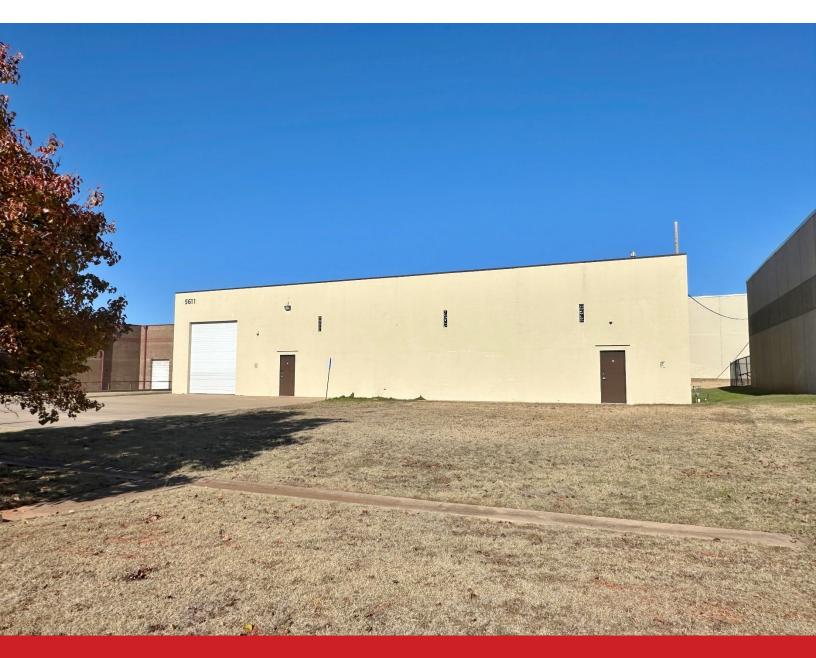

5611 S.W. 38<sup>th</sup> Street Oklahoma City, OK 73179 Industrial Space For Lease 4,785 SF on 0.43 Acres MOL \$3,450/MONTH/NNN NNN Charges: \$2.06/SF

HAVE QUESTIONS? 405.840.0600 NAISULLIVANGROUP.COM

Nal Sullivan Group

Amir Shams 405.313.0333 AMIR@NAISULLIVANGROUP.COM

Zac McQueen 405.476.9199 ZAC@NAISULLIVANGROUP.COM

- · Great Storage Warehouse in Desirable Industrial Submarket
- 16' Clear Ceiling Height
- (1) Grade Level Door (14'x 12')
- (1) Restroom
- Heated Warehouse
- Heavy Power
- (1) Private Office
- (1) Large Office or Conference Room
- Outdoor Storage Yard Can Be Made Available
- Excellent Southwest Submarket
- Very Quick Access to Major Interstates and Airport