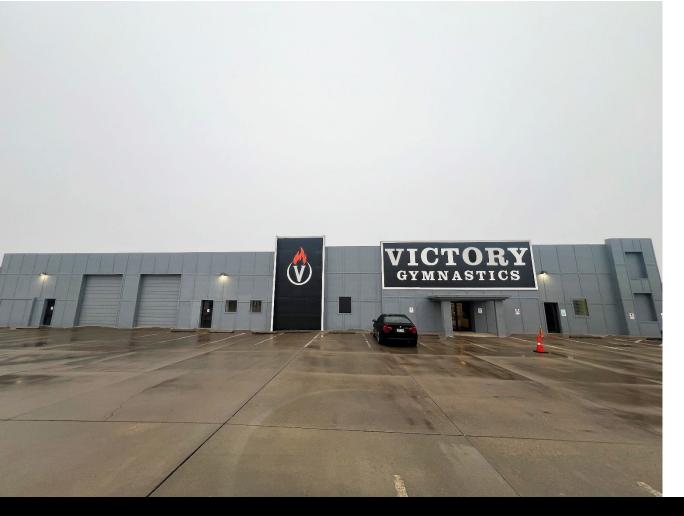

# 5649 & 5725 HUETTNER COURT NORMAN, OK 73069

Industrial Building For Sale 24,920 SF on 0.95 Acres MOL \$1,700,000 100% Occupied

SOMMERCIAL REAL ESTATE