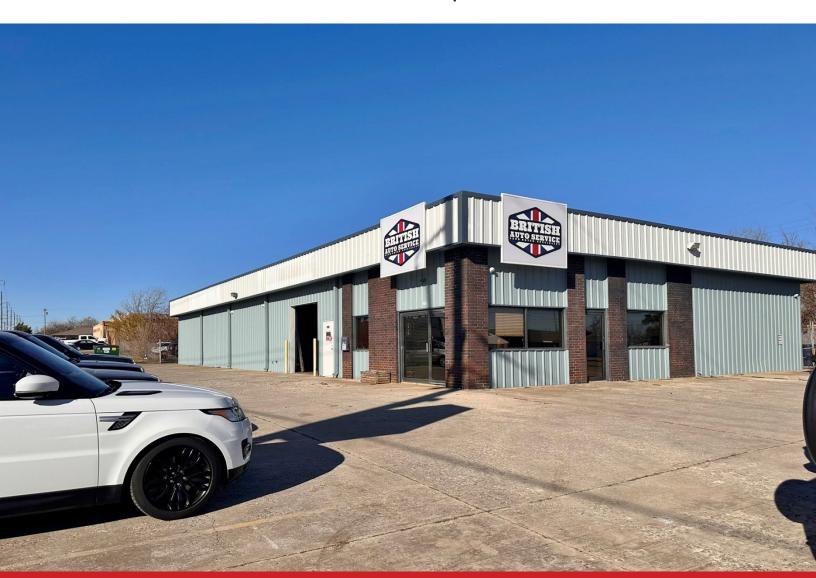

## 601 W. Hefner Road Oklahoma City, OK 73114

Investment Property
Industrial Building For Sale

7,200 SF on 0.84 Acres MOL

Sales Price: \$700,000

100% Occupied

Cap Rate: 8.74%

HAVE QUESTIONS? 405.840.0600 NAISULLIVANGROUP.COM

Bob Sullivan, CCIM 405.641.9798 BOB@NAISULLIVANGROUP.COM

- This is a Great Investment Opportunity with a Solid Tenant and a Quality Property. Lease Runs Through 9/30/2027
- 100% Leased to Auto Mechanics Business
- \$61,200.00 Annual Income Plus NNN Annual Increases in Base Rent
- A+ Location with a Quality Tenant
- North OKC Location Just West of Broadway Extension
- Redeveloping Area 2 Miles South of Quail Springs Retail Area