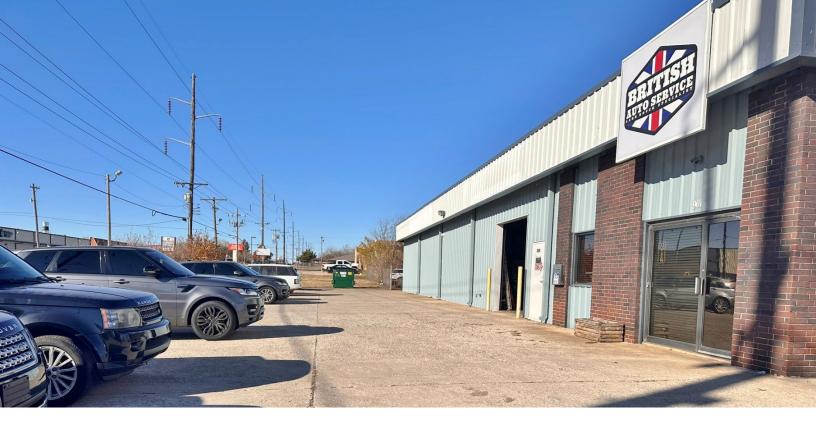

## 601 W. Hefner Road Oklahoma City, OK 73114

Investment Property
Industrial Building For Sale

7,200 SF on 0.84 Acres MOL

Sales Price: \$700,000

100% Occupied

Cap Rate: 8.74%

HAVE QUESTIONS? 405.840.0600 NAISULLIVANGROUP.COM

Bob Sullivan, CCIM 405.641.9798 BOB@NAISULLIVANGROUP.COM

- This is a Great Investment Opportunity with a Solid Tenant and a Quality Property. Lease Runs Through 9/30/2027
- 100% Leased to Auto Mechanics Business
- \$61,200.00 Annual Income Plus NNN Annual Increases in Base Rent
- A+ Location with a Quality Tenant
- North OKC Location Just West of Broadway Extension
- Redeveloping Area 2 Miles South of Quail Springs Retail Area