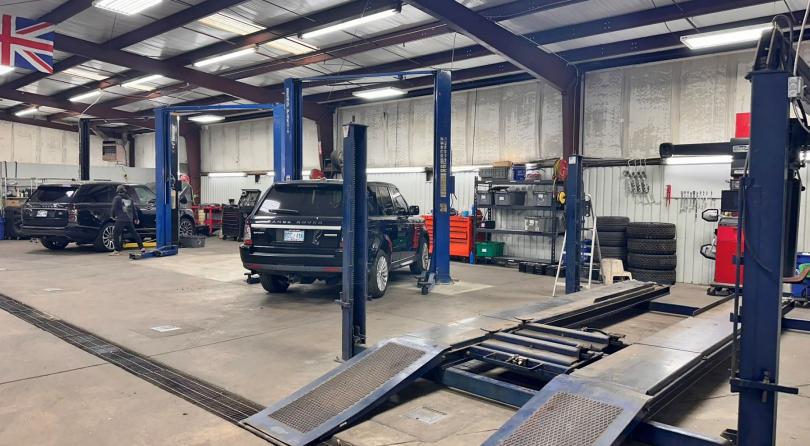

## 601 W. Hefner Road Oklahoma City, OK 73114

Investment Property
Industrial Building For Sale

7,200 SF on 0.84 Acres MOL

Sales Price: \$700,000

100% Occupied

Cap Rate: 8.74%

HAVE QUESTIONS? 405.840.0600 NAISULLIVANGROUP.COM

Bob Sullivan, CCIM 405.641.9798 BOB@NAISULLIVANGROUP.COM

- This is a Great Investment Opportunity with a Solid Tenant and a Quality Property. Lease Runs Through 9/30/2027
- 100% Leased to Auto Mechanics Business
- \$61,200.00 Annual Income Plus NNN Annual Increases in Base Rent
- A+ Location with a Quality Tenant
- North OKC Location Just West of Broadway Extension
- Redeveloping Area 2 Miles South of Quail Springs Retail Area