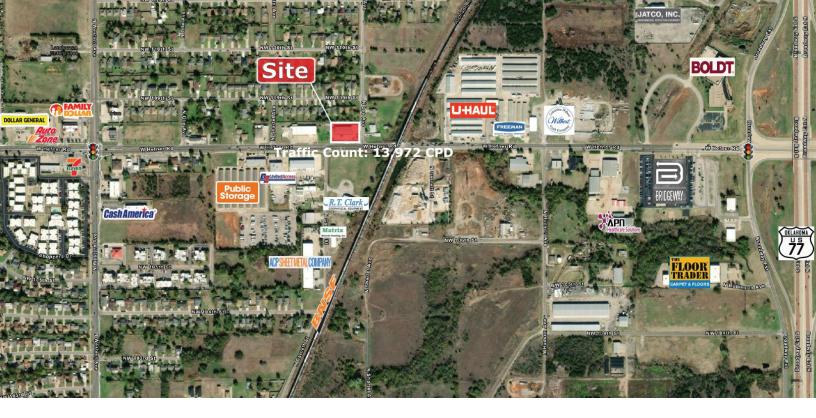

## 601 W. Hefner Road Oklahoma City, OK 73114

Investment Property
Industrial Building For Sale

7,200 SF on 0.84 Acres MOL

Sales Price: \$700,000

100% Occupied

Cap Rate: 8.74%

HAVE QUESTIONS? 405.840.0600 NAISULLIVANGROUP.COM

Bob Sullivan, CCIM 405.641.9798 BOB@NAISULLIVANGROUP.COM

- This is a Great Investment Opportunity with a Solid Tenant and a Quality Property. Lease Runs Through 9/30/2027
- 100% Leased to Auto Mechanics Business
- \$61,200.00 Annual Income Plus NNN Annual Increases in Base Rent
- A+ Location with a Quality Tenant
- North OKC Location Just West of Broadway Extension
- Redeveloping Area 2 Miles South of Quail Springs Retail Area