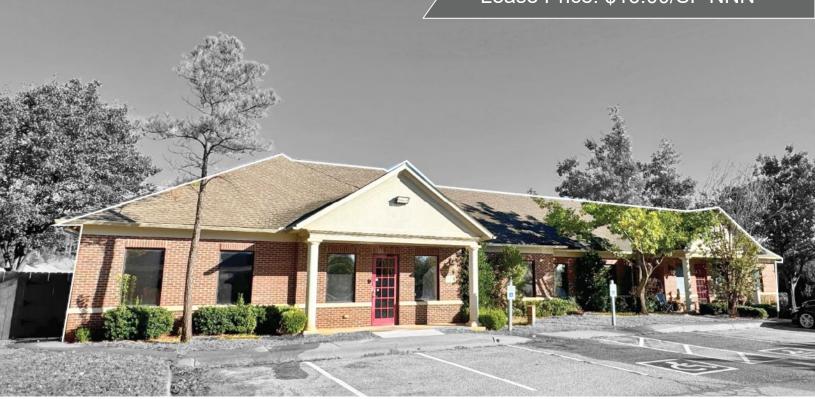

## Office Building For Sale or Lease

Sales Price: \$985,000 (\$187/SF) Lease Price: \$16.00/SF NNN

## **6015 N.W. 120<sup>th</sup> Court** Oklahoma City, Oklahoma 73162

### **PROPERTY HIGHLIGHTS**

- 5,269 RSF Available
- 9 Private Offices
- 2 Private Entries & Reception Areas
- Conference Room
- Key Code Security Access
- Ample Parking
- High Quality Finishes
- ADA Compliant Restrooms
- Building is Sprinklered with Sprinkler System
- Back-Up Generator

### **LOCATION HIGHLIGHTS**

- Easy Access to John Kilpatrick Turnpike
- Located in Well-Maintained Office Park
- Many Restaurants and Retailers Close By
- Close Proximity to Lake Hefner Parkway

|            | TOTAL SF | 5,269 RSF on 0.58 Acres MOL |
|------------|----------|-----------------------------|
| ler System | BUILT    | 2002                        |
|            | ZONED    | C-3                         |