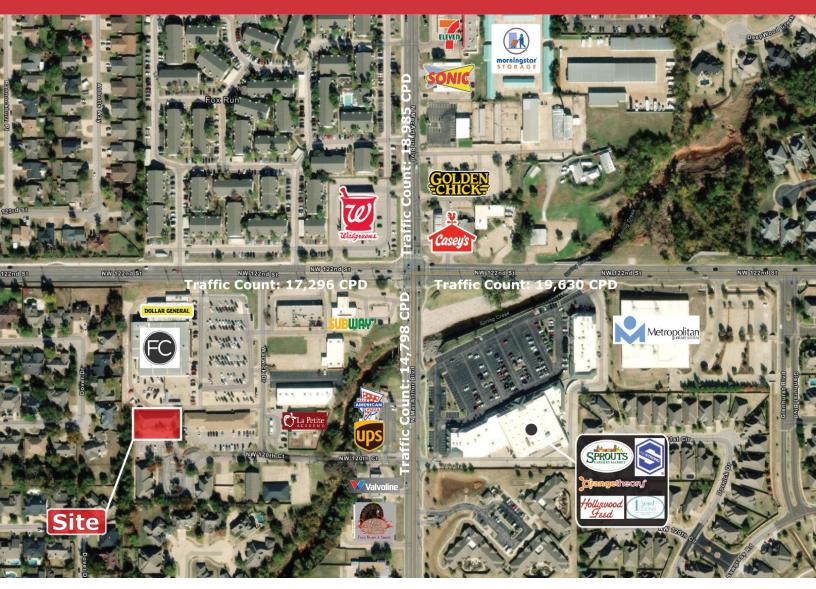

### **LOCATION HIGHLIGHTS**

- Easy Access to John Kilpatrick Turnpike
- Located in Well-Maintained Office Park
- Many Restaurants and Retailers Close By
- Close Proximity to Lake Hefner Parkway

|            | TOTAL SF | 5,269 RSF on 0.58 Acres MOL |
|------------|----------|-----------------------------|
| ler System | BUILT    | 2002                        |
|            | ZONED    | C-3                         |

### Office Building For Sale or Lease

| Population               | 1 Mile:   | 3 Miles:  | 5 Miles: |
|--------------------------|-----------|-----------|----------|
|                          | 12,590    | 70,417    | 169,819  |
| Average Household Income | 1 Mile:   | 3 Miles:  | 5 Miles: |
|                          | \$100,311 | \$102,821 | \$90,485 |
| Total Households         | 1 Mile:   | 3 Miles:  | 5 Miles: |
|                          | 5,852     | 30,515    | 75,825   |