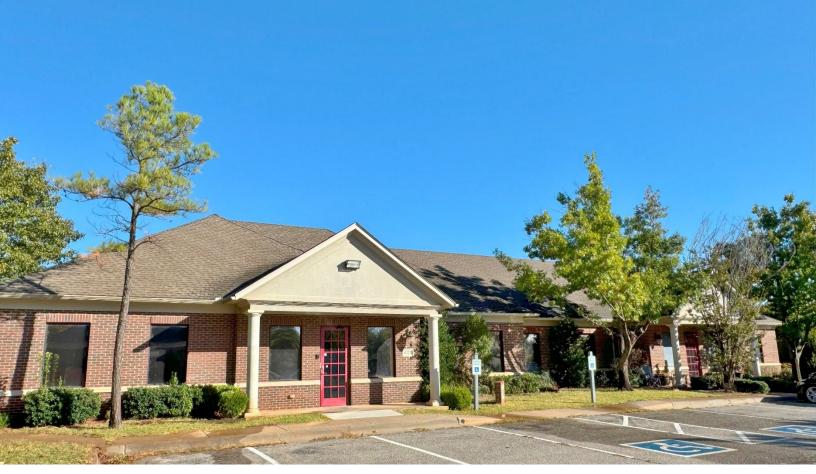

## Office Building For Sale or Lease

Sales Price: \$985,000 (\$187/SF) Lease Price: \$16.00/SF NNN

## **6015 N.W. 120<sup>th</sup> Court** Oklahoma City, Oklahoma 73162

### **LOCATION HIGHLIGHTS**

- Easy Access to John Kilpatrick Turnpike
- Located in Well-Maintained Office Park
- Many Restaurants and Retailers Close By
- Close Proximity to Lake Hefner Parkway

|            | TOTAL SF | 5,269 RSF on 0.58 Acres MOL |
|------------|----------|-----------------------------|
| ler System | BUILT    | 2002                        |
|            | ZONED    | C-3                         |