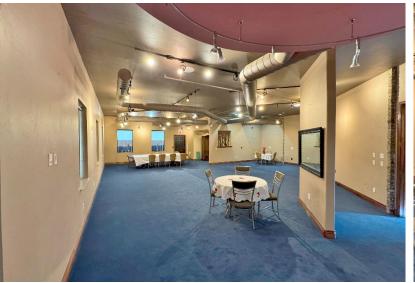

### **PROPERTY HIGHLIGHTS**

- 5,269 RSF Available
- 9 Private Offices
- 2 Private Entries & Reception Areas
- Conference Room
- Key Code Security Access
- Ample Parking
- High Quality Finishes
- ADA Compliant Restrooms
- Building is Sprinklered with Sprinkler System
- Back-Up Generator