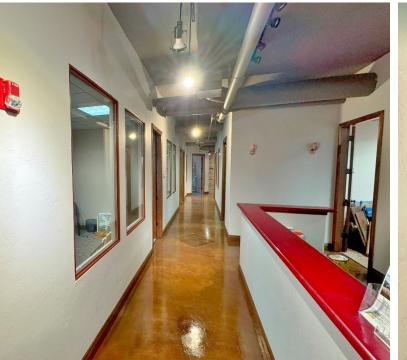

### **PROPERTY HIGHLIGHTS**

- 5,269 RSF Available
- 9 Private Offices
- 2 Private Entries & Reception Areas
- Conference Room
- Key Code Security Access
- Ample Parking
- High Quality Finishes
- ADA Compliant Restrooms
- Building is Sprinklered with Sprinkler System
- Back-Up Generator

### **LOCATION HIGHLIGHTS**

- Easy Access to John Kilpatrick Turnpike
- Located in Well-Maintained Office Park
- Many Restaurants and Retailers Close By
- Close Proximity to Lake Hefner Parkway

|            | TOTAL SF | 5,269 RSF on 0.58 Acres MOL |
|------------|----------|-----------------------------|
| ler System | BUILT    | 2002                        |
|            | ZONED    | C-3                         |