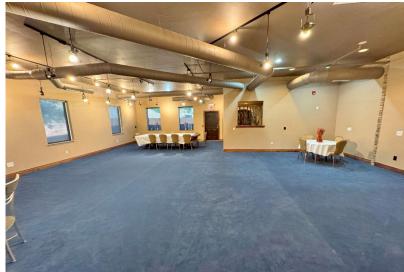

### **PROPERTY HIGHLIGHTS**

- 5,269 RSF Available
- 9 Private Offices
- 2 Private Entries & Reception Areas
- Conference Room
- Key Code Security Access
- Ample Parking
- High Quality Finishes
- ADA Compliant Restrooms
- Building is Sprinklered with Sprinkler System
- Back-Up Generator