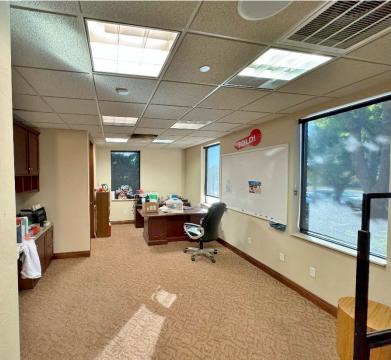

### **PROPERTY HIGHLIGHTS**

- 5,269 RSF Available
- 9 Private Offices
- 2 Private Entries & Reception Areas
- Conference Room
- Key Code Security Access
- Ample Parking
- High Quality Finishes
- ADA Compliant Restrooms
- Building is Sprinklered with Sprinkler System
- Back-Up Generator

### **LOCATION HIGHLIGHTS**

- Easy Access to John Kilpatrick Turnpike
- Located in Well-Maintained Office Park
- Many Restaurants and Retailers Close By
- Close Proximity to Lake Hefner Parkway

|            | TOTAL SF | 5,269 RSF on 0.58 Acres MOL |
|------------|----------|-----------------------------|
| ler System | BUILT    | 2002                        |
|            | ZONED    | C-3                         |