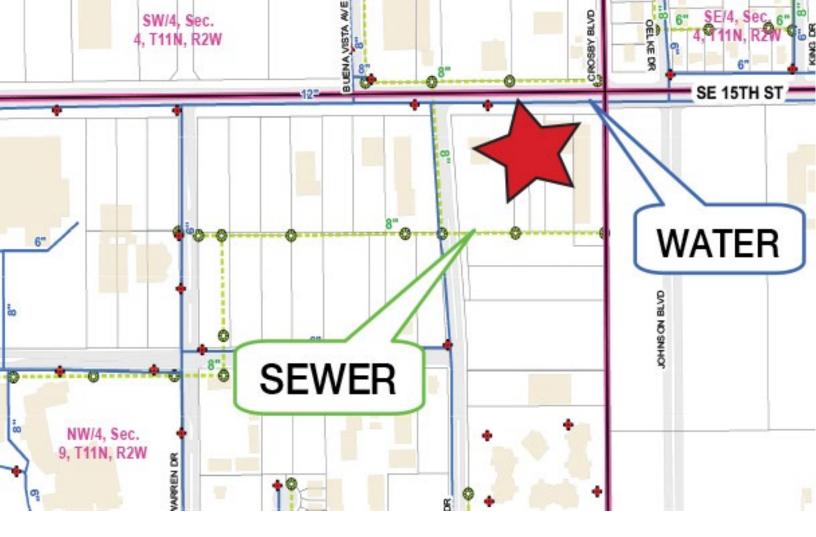

### **PROPERTY HIGHLIGHTS**

- 1.12 Acres MOL
- Zoned: Commercial
- New Development Land at Adjusted Price!
- Very Heavy Traffic & Entertainment Spot- Near the Warren Theater
- Commercial Zoning
- Ready for Development, Deep Lots

### LOCATION HIGHLIGHTS

- Frontage: 100' on S.E.15th Street
- Heavy Traffic Corridor
- Great Location Near Booming S.E. 15th & Sooner

405.840.0600 NAIRED.COM

BOB SULLIVAN, CCIM 405.641.9798 BOB@NAIRED.COM