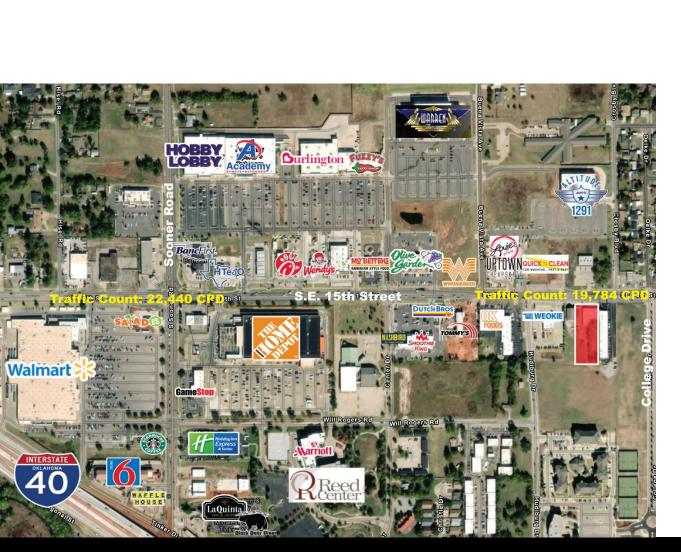

### **PROPERTY HIGHLIGHTS**

- 1.12 Acres MOL
- Zoned: Commercial
- New Development Land at Adjusted Price!
- Very Heavy Traffic & Entertainment Spot- Near the Warren Theater
- Commercial Zoning
- Ready for Development, Deep Lots

### LOCATION HIGHLIGHTS

- Frontage: 100' on S.E.15th Street
- Heavy Traffic Corridor
- Great Location Near Booming S.E. 15th & Sooner

405.840.0600 NAIRED.COM

BOB SULLIVAN, CCIM 405.641.9798 BOB@NAIRED.COM