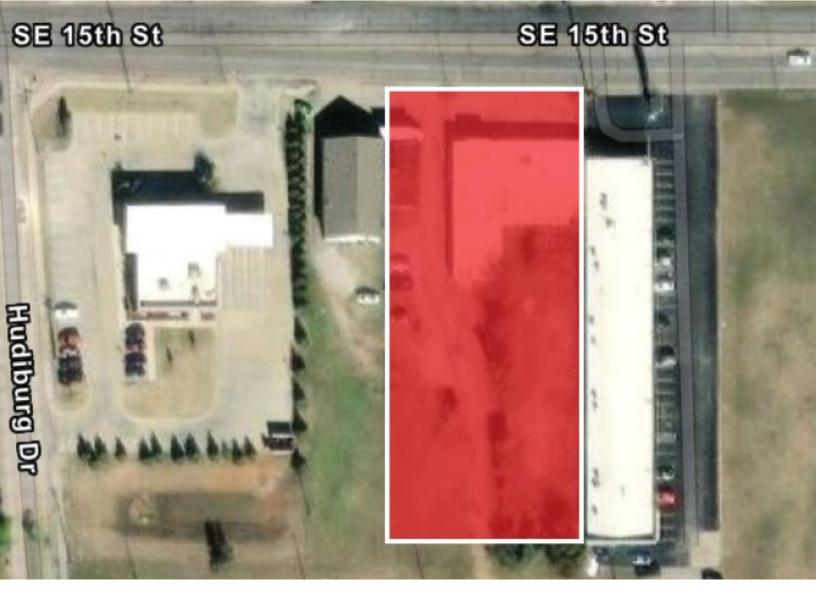

# 6208, 6212, 6216 SE 15<sup>th</sup> STREET MIDWEST CITY, OK 73110

Commercial Land For Sale 1.12 Acres MOL \$795,000

COMMERCIAL REAL ESTATE

J

### **PROPERTY HIGHLIGHTS**

- 1.12 Acres MOL
- Zoned: Commercial
- New Development Land at Adjusted Price!
- Very Heavy Traffic & Entertainment Spot- Near the Warren Theater
- Commercial Zoning
- Ready for Development, Deep Lots

### LOCATION HIGHLIGHTS

- Frontage: 100' on S.E.15th Street
- Heavy Traffic Corridor
- Great Location Near Booming S.E. 15th & Sooner

405.840.0600 NAIRED.COM

BOB SULLIVAN, CCIM 405.641.9798 BOB@NAIRED.COM