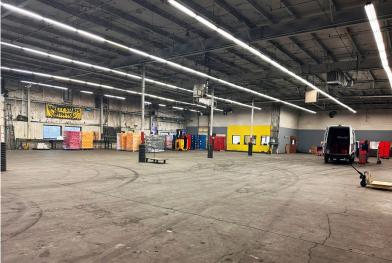

## PROPERTY HIGHLIGHTS

- 2 Buildings-67,500 SF & 10,000 SF
- · Large Fenced Yard
- Metal Construction
- 1,200 Amps Electric Service
- (4) 14' Overhead Doors
- (4) Dock High Doors
- 19,000 SF Office Area
- 2 Step Van Doors
- · Zoned: Industrial
- Parcel Dimensions: 500' x 872'
- Built in 1972 & Renovated in 1980