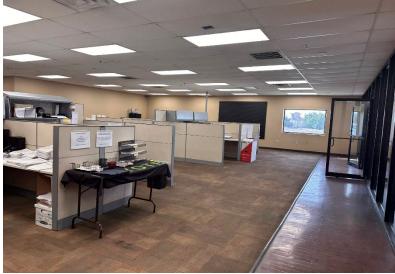

## PROPERTY HIGHLIGHTS

- 2 Buildings-67,500 SF & 10,000 SF
- · Large Fenced Yard
- Metal Construction
- 1,200 Amps Electric Service
- (4) 14' Overhead Doors
- (4) Dock High Doors
- 19,000 SF Office Area
- 2 Step Van Doors
- · Zoned: Industrial
- Parcel Dimensions: 500' x 872'
- Built in 1972 & Renovated in 1980