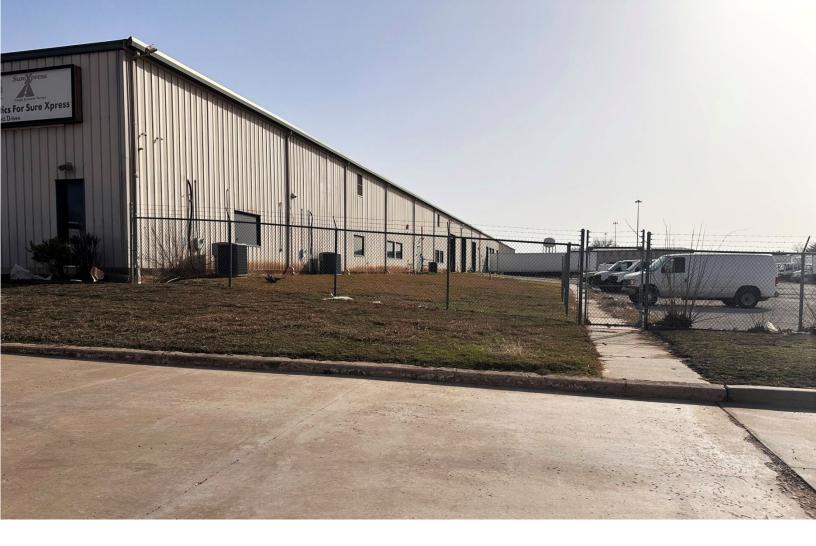

## 6420 S. AIR DEPOT BOULEVARD OKLAHOMA CITY, OK 73135

Adjacent to Tinker Air Force Base

Industrial Building For Sale or Lease

77,500 SF on 10 Acres MOL

Sales Price: \$4,650,000 (\$60.00/SF)

Lease Price: \$5.50/SF NNN

## PROPERTY HIGHLIGHTS

- 2 Buildings-67,500 SF & 10,000 SF
- · Large Fenced Yard
- Metal Construction
- 1,200 Amps Electric Service
- (4) 14' Overhead Doors
- (4) Dock High Doors
- 19,000 SF Office Area
- 2 Step Van Doors
- · Zoned: Industrial
- Parcel Dimensions: 500' x 872'
- Built in 1972 & Renovated in 1980