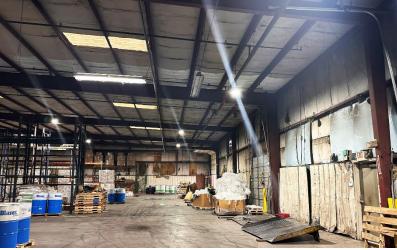

## PROPERTY HIGHLIGHTS

- 2 Buildings-67,500 SF & 10,000 SF
- · Large Fenced Yard
- Metal Construction
- 1,200 Amps Electric Service
- (4) 14' Overhead Doors
- (4) Dock High Doors
- 19,000 SF Office Area
- 2 Step Van Doors
- · Zoned: Industrial
- Parcel Dimensions: 500' x 872'
- Built in 1972 & Renovated in 1980