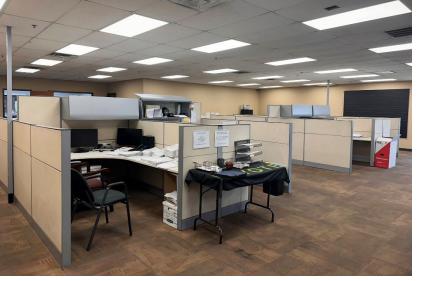

## PROPERTY HIGHLIGHTS

- 2 Buildings-67,500 SF & 10,000 SF
- · Large Fenced Yard
- Metal Construction
- 1,200 Amps Electric Service
- (4) 14' Overhead Doors
- (4) Dock High Doors
- 19,000 SF Office Area
- 2 Step Van Doors
- · Zoned: Industrial
- Parcel Dimensions: 500' x 872'
- Built in 1972 & Renovated in 1980