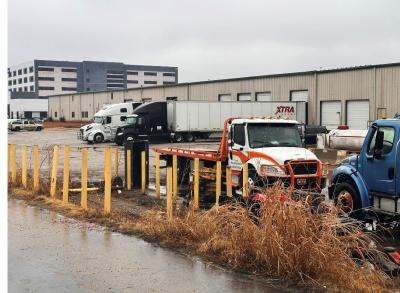

## PROPERTY HIGHLIGHTS

- 2 Buildings-67,500 SF & 10,000 SF
- · Large Fenced Yard
- Metal Construction
- 1,200 Amps Electric Service
- (4) 14' Overhead Doors
- (4) Dock High Doors
- 19,000 SF Office Area
- 2 Step Van Doors
- · Zoned: Industrial
- Parcel Dimensions: 500' x 872'
- Built in 1972 & Renovated in 1980

## LOCATION HIGHLIGHTS

- Adjacent to Tinker Air Force Base
- 1 Mile North of I-240
- Industrial & Office Area

405.840.0600 NAIRED.COM

BOB SULLIVAN, CCIM 405.641.9798 BOB@NAIRED.COM

MIRED

405.840.0600

NAIRED.COM