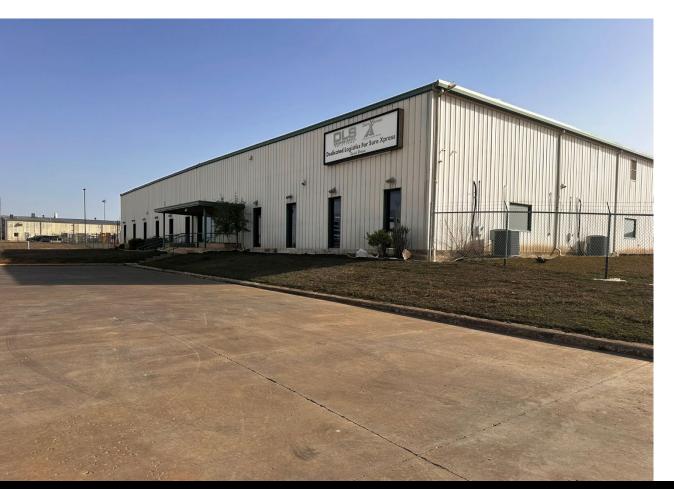

## 6420 S. AIR DEPOT BOULEVARD OKLAHOMA CITY, OK 73135

Adjacent to Tinker Air Force Base

Industrial Building For Sale or Lease

77,500 SF on 10 Acres MOL

Sales Price: \$4,650,000 (\$60.00/SF)

Lease Price: \$5.50/SF NNN

## PROPERTY HIGHLIGHTS

- 2 Buildings-67,500 SF & 10,000 SF
- · Large Fenced Yard
- Metal Construction
- 1,200 Amps Electric Service
- (4) 14' Overhead Doors
- (4) Dock High Doors
- 19,000 SF Office Area
- 2 Step Van Doors
- · Zoned: Industrial
- Parcel Dimensions: 500' x 872'
- Built in 1972 & Renovated in 1980