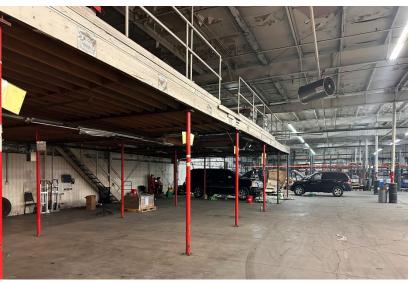

## PROPERTY HIGHLIGHTS

- 2 Buildings-67,500 SF & 10,000 SF
- · Large Fenced Yard
- Metal Construction
- 1,200 Amps Electric Service
- (4) 14' Overhead Doors
- (4) Dock High Doors
- 19,000 SF Office Area
- 2 Step Van Doors
- · Zoned: Industrial
- Parcel Dimensions: 500' x 872'
- Built in 1972 & Renovated in 1980