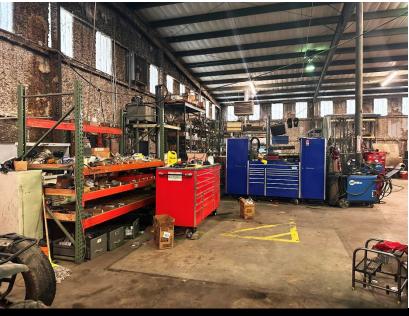

## PROPERTY HIGHLIGHTS

- 2 Buildings-67,500 SF & 10,000 SF
- · Large Fenced Yard
- Metal Construction
- 1,200 Amps Electric Service
- (4) 14' Overhead Doors
- (4) Dock High Doors
- 19,000 SF Office Area
- 2 Step Van Doors
- · Zoned: Industrial
- Parcel Dimensions: 500' x 872'
- Built in 1972 & Renovated in 1980