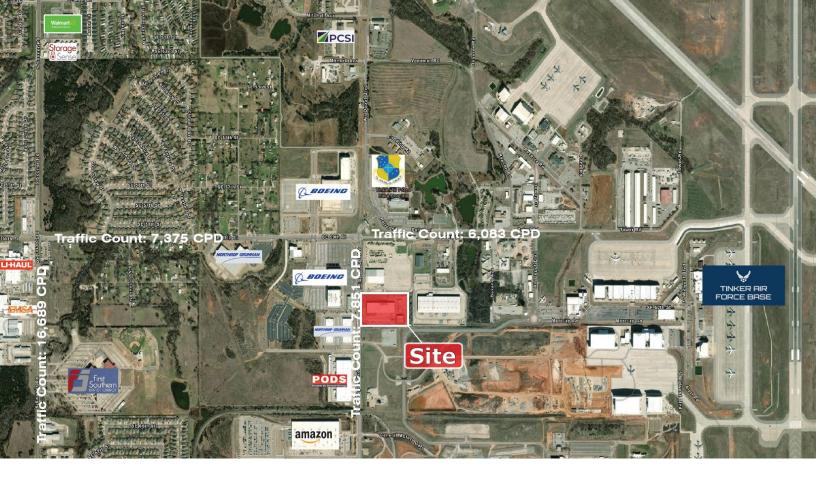

## 6420 S. AIR DEPOT BOULEVARD OKLAHOMA CITY, OK 73135

Adjacent to Tinker Air Force Base

Industrial Building For Sale or Lease

77,500 SF on 10 Acres MOL

Sales Price: \$4,650,000 (\$60.00/SF)

Lease Price: \$5.50/SF NNN

## LOCATION HIGHLIGHTS

- Adjacent to Tinker Air Force Base
- 1 Mile North of I-240
- Industrial & Office Area

405.840.0600 NAIRED.COM

BOB SULLIVAN, CCIM 405.641.9798 BOB@NAIRED.COM

MIRED

405.840.0600

NAIRED.COM