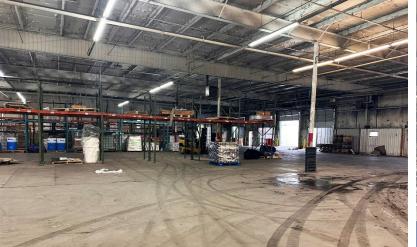

## PROPERTY HIGHLIGHTS

- 2 Buildings-67,500 SF & 10,000 SF
- · Large Fenced Yard
- Metal Construction
- 1,200 Amps Electric Service
- (4) 14' Overhead Doors
- (4) Dock High Doors
- 19,000 SF Office Area
- 2 Step Van Doors
- · Zoned: Industrial
- Parcel Dimensions: 500' x 872'
- Built in 1972 & Renovated in 1980