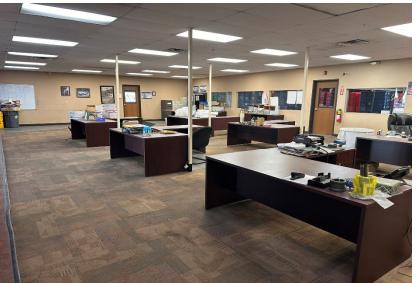

## PROPERTY HIGHLIGHTS

- 2 Buildings-67,500 SF & 10,000 SF
- · Large Fenced Yard
- Metal Construction
- 1,200 Amps Electric Service
- (4) 14' Overhead Doors
- (4) Dock High Doors
- 19,000 SF Office Area
- 2 Step Van Doors
- · Zoned: Industrial
- Parcel Dimensions: 500' x 872'
- Built in 1972 & Renovated in 1980