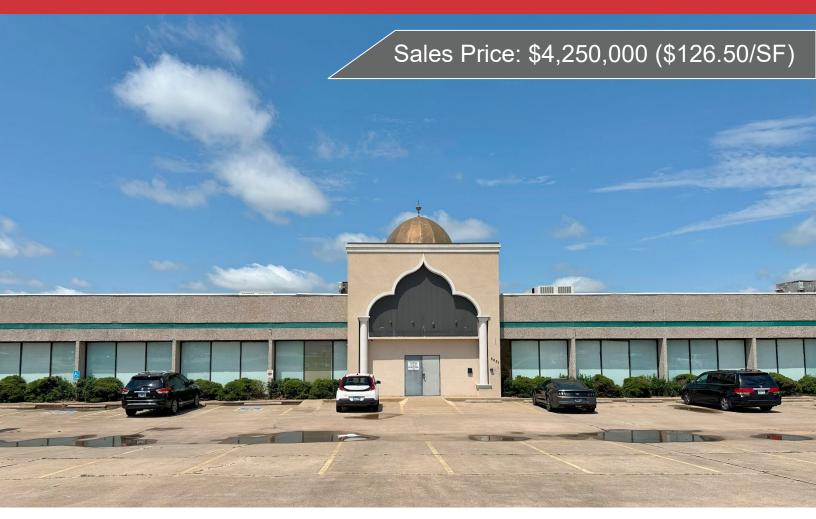

## Retail Building For Sale

## 6627 N.W. Expressway

Oklahoma City, Oklahoma 73116

### **Property Highlights**

- 33,597 SF on 2.11 Acres MOL
- Built in 1983
- Zoned: I-2
- 100 Parking Spaces

David Hartnack +1 405 761 8955 davidh@naisullivangroup.com Sam Swanson +1 405 208 2046 sam@naisullivangroup.com