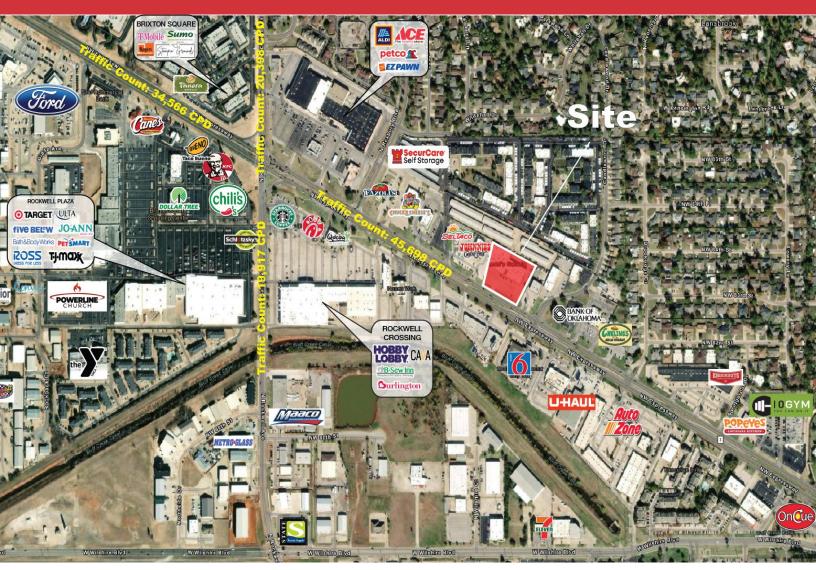

## 6627 N.W. Expressway

Oklahoma City, Oklahoma 73116

### **Property Highlights**

- 33,597 SF on 2.11 Acres MOL
- Built in 1983
- Zoned: I-2
- 100 Parking Spaces

David Hartnack +1 405 761 8955 davidh@naisullivangroup.com Sam Swanson +1 405 208 2046 sam@naisullivangroup.com