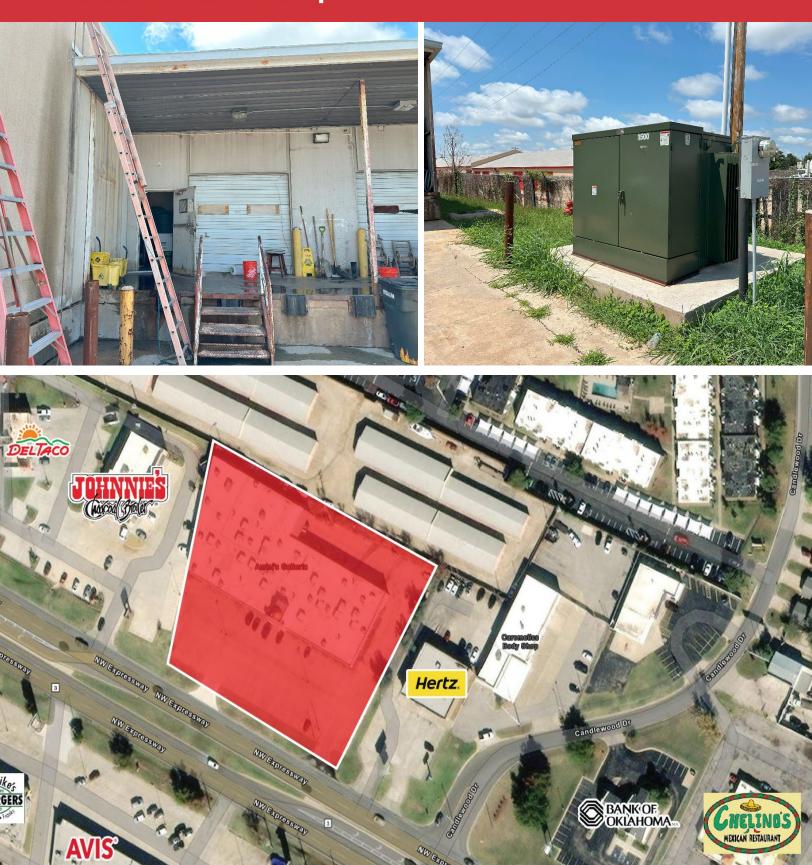

### **Property Highlights**

- 33,597 SF on 2.11 Acres MOL
- Built in 1983
- Zoned: I-2
- 100 Parking Spaces

David Hartnack +1 405 761 8955 davidh@naisullivangroup.com Sam Swanson +1 405 208 2046 sam@naisullivangroup.com