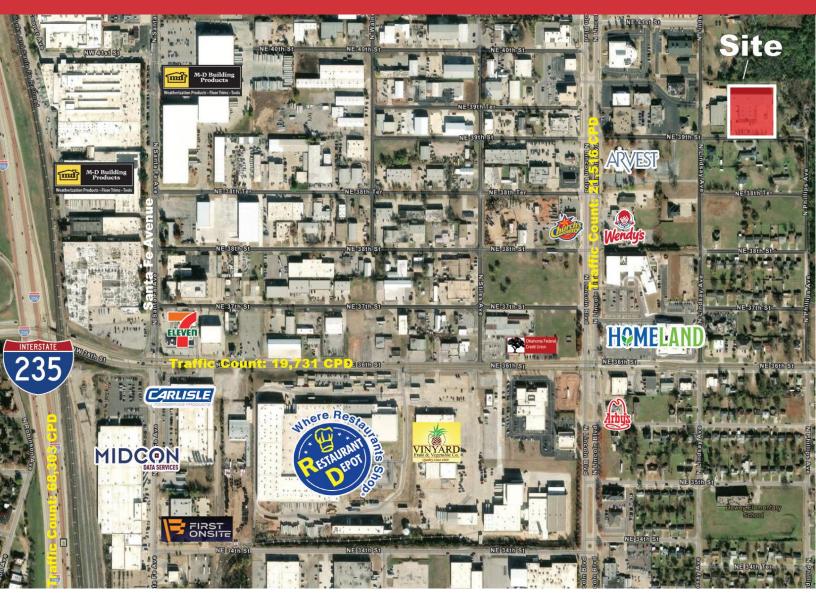

### **LOCATION HIGHLIGHTS**

- Located in Santa Fe Industrial Area
- Quick Access to I-235 & I-44
- 10 Minute Drive to Downtown OKC
- 20 Minute Drive to Will Rogers
  International Airport

| Population        | 1 Mile:  | 3 Miles: | 5 Miles: |
|-------------------|----------|----------|----------|
|                   | 5,192    | 61,516   | 144,456  |
| Average Household | 1 Mile:  | 3 Miles: | 5 Miles: |
| Income            | \$45,281 | \$69,618 | \$71,674 |
| Total Households  | 1 Mile:  | 3 Miles: | 5 Miles: |
|                   | 2,322    | 29,414   | 64,785   |