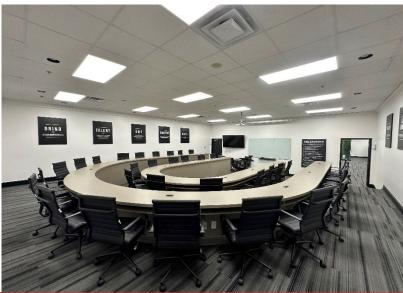

- 3 Phase Power
- (3) Private Offices
- Conference Room
- 35-40 Person Training Room
- Concrete Tilt Up Warehouse
- Fenced Yard
- Sub-Lease Term Expires November 1st, 2027

| TOTAL SF | 23,700 SF on 2.20 Acres MOL |
|----------|-----------------------------|
| BUILT    | 2000 / Renovated 2023       |
| ZONED    | SPUD-248                    |