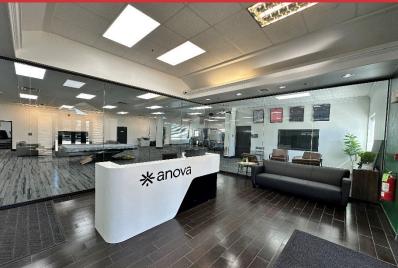

### **PROPERTY HIGHLIGHTS**

- 17,405 SF MOL-Climate Controlled Warehouse
- 6,295 SF MOL-Office Space
- Class A Office Finishes
- 24' Clear
- 74 Parking Spaces
- (1) 12' x 12' Insulated & Powered Grade Level Door
- (2) 10' x 10' Insulated & Powered Dock High Doors
- Warehouse Racking Can Be Made Available

- 3 Phase Power
- (3) Private Offices
- Conference Room
- 35-40 Person Training Room
- Concrete Tilt Up Warehouse
- Fenced Yard
- Sub-Lease Term Expires November 1st, 2027

| TOTAL SF | 23,700 SF on 2.20 Acres MOL |
|----------|-----------------------------|
| BUILT    | 2000 / Renovated 2023       |
| ZONED    | SPUD-248                    |