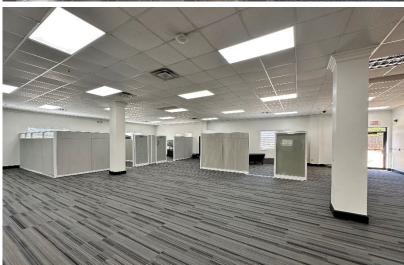

### **PROPERTY HIGHLIGHTS**

- 17,405 SF MOL-Climate Controlled Warehouse
- 6,295 SF MOL-Office Space
- Class A Office Finishes
- 24' Clear
- 74 Parking Spaces
- (1) 12' x 12' Insulated & Powered Grade Level Door
- (2) 10' x 10' Insulated & Powered Dock High Doors
- Warehouse Racking Can Be Made Available

- 3 Phase Power
- (3) Private Offices
- Conference Room
- 35-40 Person Training Room
- Concrete Tilt Up Warehouse
- Fenced Yard
- Sub-Lease Term Expires November 1st, 2027

| TOTAL SF | 23,700 SF on 2.20 Acres MOL |
|----------|-----------------------------|
| BUILT    | 2000 / Renovated 2023       |
| ZONED    | SPUD-248                    |