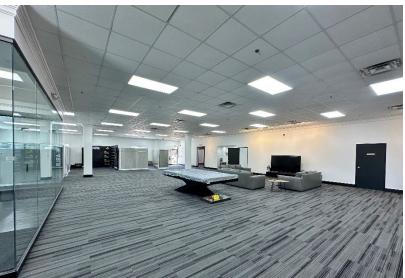

### **PROPERTY HIGHLIGHTS**

- 17,405 SF MOL-Climate Controlled Warehouse
- 6,295 SF MOL-Office Space
- Class A Office Finishes
- 24' Clear
- 74 Parking Spaces
- (1) 12' x 12' Insulated & Powered Grade Level Door
- (2) 10' x 10' Insulated & Powered Dock High Doors
- Warehouse Racking Can Be Made Available

- 3 Phase Power
- (3) Private Offices
- Conference Room
- 35-40 Person Training Room
- Concrete Tilt Up Warehouse
- Fenced Yard
- Sub-Lease Term Expires November 1st, 2027

| TOTAL SF | 23,700 SF on 2.20 Acres MOL |
|----------|-----------------------------|
| BUILT    | 2000 / Renovated 2023       |
| ZONED    | SPUD-248                    |