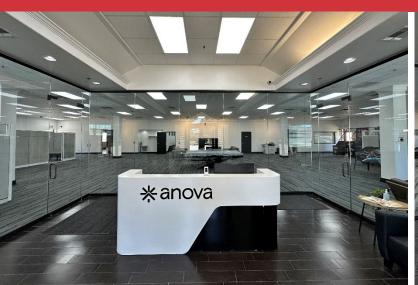

### **PROPERTY HIGHLIGHTS**

- 17,405 SF MOL-Climate Controlled Warehouse
- 6,295 SF MOL-Office Space
- Class A Office Finishes
- 24' Clear
- 74 Parking Spaces
- (1) 12' x 12' Insulated & Powered Grade Level Door
- (2) 10' x 10' Insulated & Powered Dock High Doors
- Warehouse Racking Can Be Made Available

- 3 Phase Power
- (3) Private Offices
- Conference Room
- 35-40 Person Training Room
- Concrete Tilt Up Warehouse
- Fenced Yard
- Sub-Lease Term Expires November 1st, 2027

| TOTAL SF | 23,700 SF on 2.20 Acres MOL |
|----------|-----------------------------|
| BUILT    | 2000 / Renovated 2023       |
| ZONED    | SPUD-248                    |