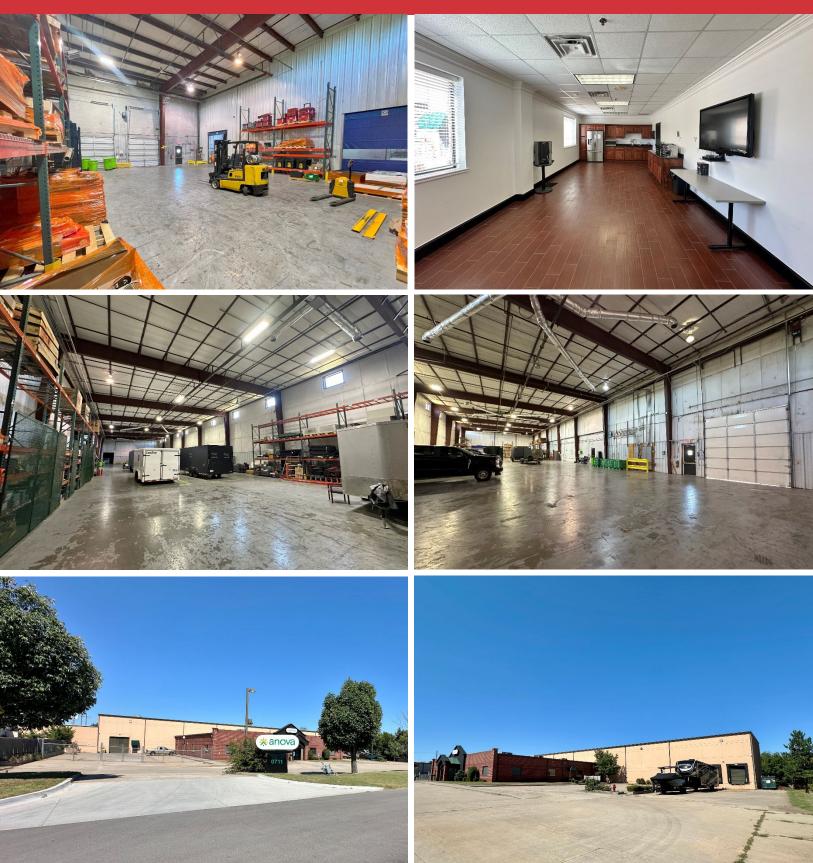

### **PROPERTY HIGHLIGHTS**

- 17,405 SF MOL-Climate Controlled Warehouse
- 6,295 SF MOL-Office Space
- Class A Office Finishes
- 24' Clear
- 74 Parking Spaces
- (1) 12' x 12' Insulated & Powered Grade Level Door
- (2) 10' x 10' Insulated & Powered Dock High Doors
- Warehouse Racking Can Be Made Available

- 3 Phase Power
- (3) Private Offices
- Conference Room
- 35-40 Person Training Room
- Concrete Tilt Up Warehouse
- Fenced Yard
- Sub-Lease Term Expires November 1st, 2027

| TOTAL SF | 23,700 SF on 2.20 Acres MOL |
|----------|-----------------------------|
| BUILT    | 2000 / Renovated 2023       |
| ZONED    | SPUD-248                    |