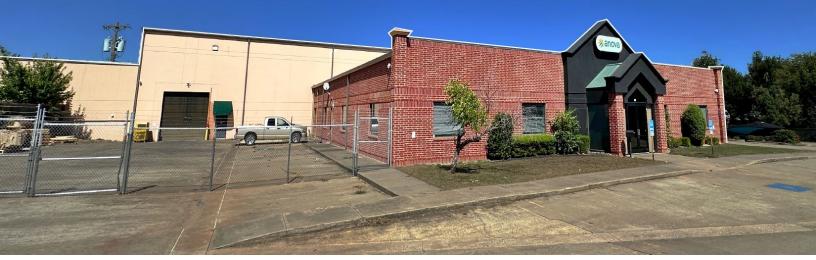

## **711 N.E. 39<sup>th</sup> Street** Oklahoma City, Oklahoma 73105

### **PROPERTY HIGHLIGHTS**

- 17,405 SF MOL-Climate Controlled Warehouse
- 6,295 SF MOL-Office Space
- Class A Office Finishes
- 24' Clear
- 74 Parking Spaces
- (1) 12' x 12' Insulated & Powered Grade Level Door
- (2) 10' x 10' Insulated & Powered Dock High Doors
- Warehouse Racking Can Be Made Available

- 3 Phase Power
- (3) Private Offices
- Conference Room
- 35-40 Person Training Room
- Concrete Tilt Up Warehouse
- Fenced Yard
- Sub-Lease Term Expires November 1st, 2027

| TOTAL SF | 23,700 SF on 2.20 Acres MOL |
|----------|-----------------------------|
| BUILT    | 2000 / Renovated 2023       |
| ZONED    | SPUD-248                    |