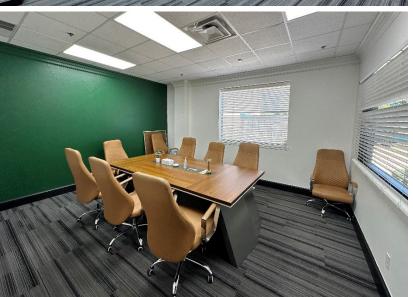

- 3 Phase Power
- (3) Private Offices
- Conference Room
- 35-40 Person Training Room
- Concrete Tilt Up Warehouse
- Fenced Yard
- Sub-Lease Term Expires November 1st, 2027

| TOTAL SF | 23,700 SF on 2.20 Acres MOL |
|----------|-----------------------------|
| BUILT    | 2000 / Renovated 2023       |
| ZONED    | SPUD-248                    |