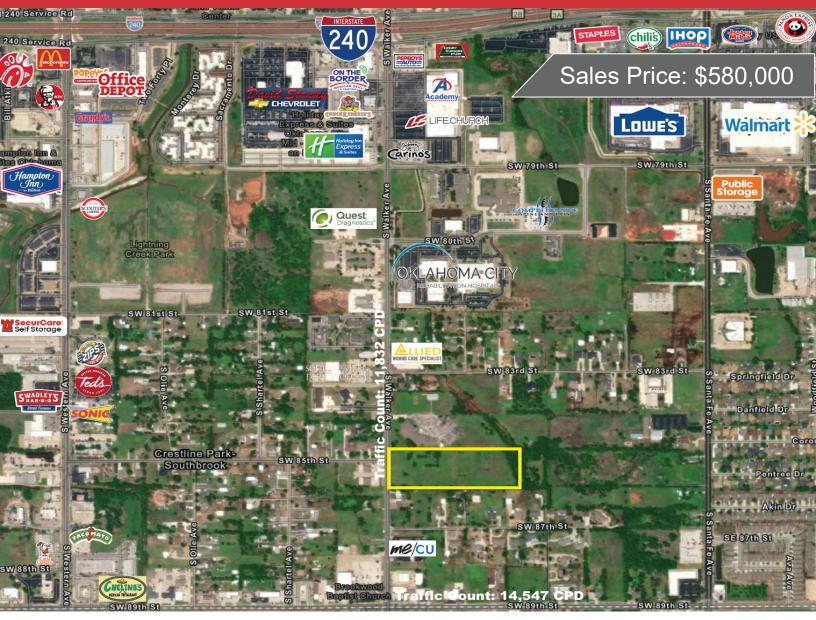

# 8612 S. Walker Avenue

Oklahoma City, Oklahoma 73139

#### **PROPERTY HIGHLIGHTS**

- 8.32 Acres MOL
- Zoned: R-1, Residential
- Great Infill for Residential Development
- 3 Blocks North of S.W. 89<sup>th</sup> Street & Walker Avenue
- Water & Sewer to Site
- Maybe able to Rezone for Duplexes or Senior Housing