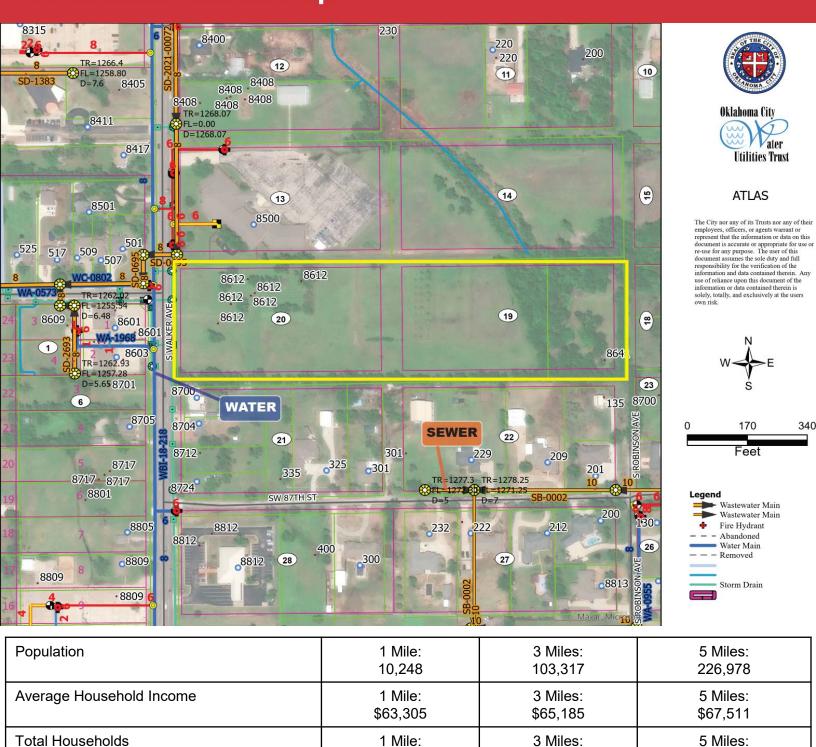

#### **PROPERTY HIGHLIGHTS**

- 8.32 Acres MOL
- Zoned: R-1, Residential
- Great Infill for Residential Development
- 3 Blocks North of S.W. 89<sup>th</sup> Street & Walker Avenue
- Water & Sewer to Site
- Maybe able to Rezone for Duplexes or Senior Housing

## +1 405 840 0600 OFFICE

83,681

4 E. Sheridan Avenue, Suite 200 Oklahoma City, OK 73104

40,164

www.naisullivangroup.com

4,684